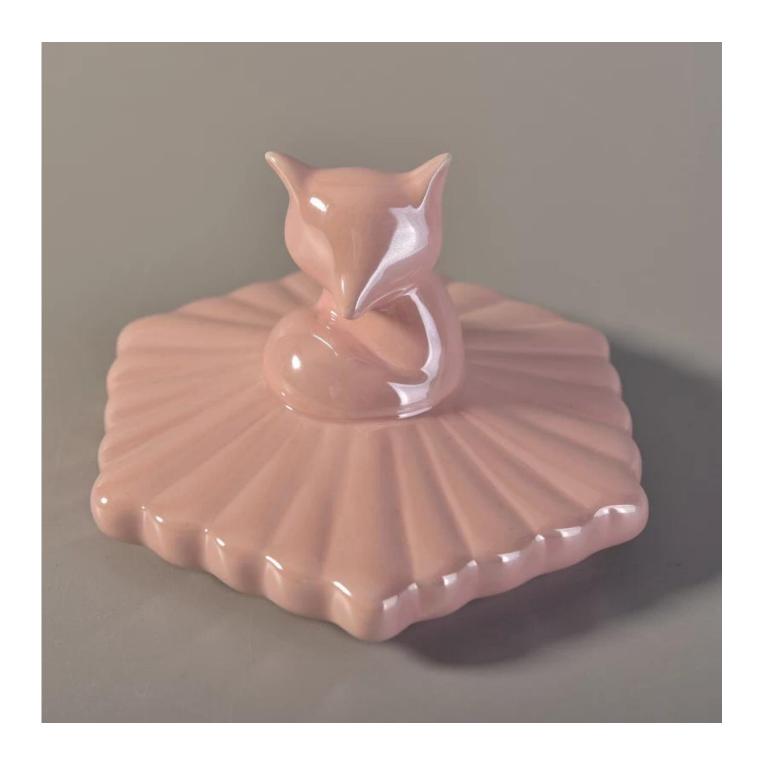

## Custom beautiful decorative ceramic candle jar with lids

| Item Name       | Custom beautiful decorative ceramic candle jar with lids                                                                                                |
|-----------------|---------------------------------------------------------------------------------------------------------------------------------------------------------|
| Item No.        | SGYY17041024                                                                                                                                            |
| Size            | Body: Top Dia:115mm Bottom Dia:115mm Height:67mm Weight:253g Capacity:376ml Lid: Max Dia:113mm Max Height:77mm Weight:132g                              |
| Brand name      | Sunny Glassware                                                                                                                                         |
| Sample time     | <ol> <li>5 days to exist in the shape and size of the products</li> <li>15 days if you need new shape and size of products</li> </ol>                   |
| Packing         | Security packaging normal 24pcs / 36pcs / 48pcs per carton etc. export with egg divider                                                                 |
| Moq             | 3,000pcs                                                                                                                                                |
| Delivery time   | Within 35 days after order confirmed                                                                                                                    |
| Payment terms   | 30% deposit by T / T in advance, the balance after showing the copy of B / L $$                                                                         |
| Product Feature | 1.High quality and competitive prices 2.Meet FDA, SGS, LFGB test etc. 3.Eco-friendly 4.Widely applies to wedding, party, house, bar etc. 5.Machine made |