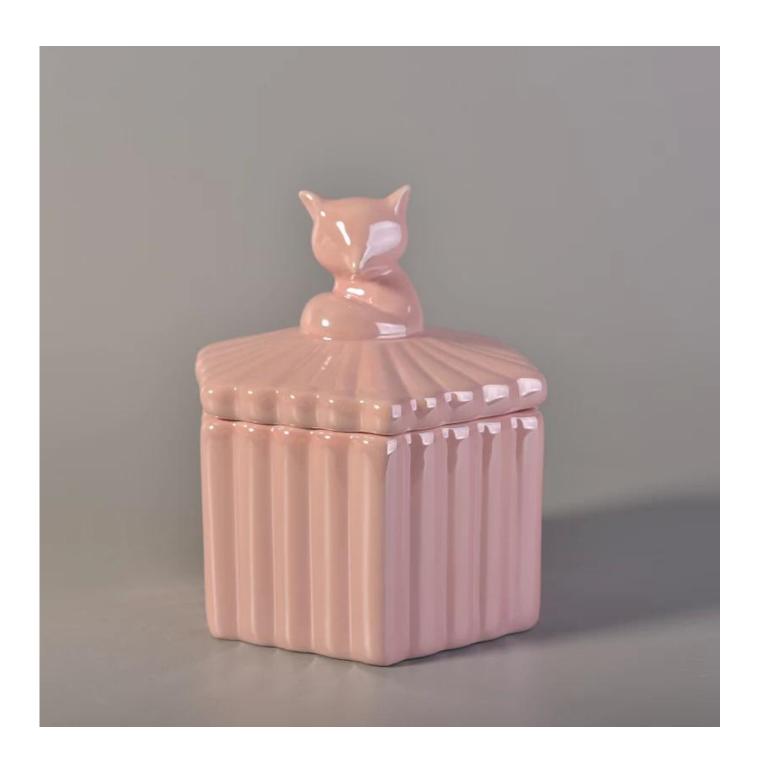

## Custom beautiful decorative ceramic candle jar with lids

| Item Name       | Custom beautiful decorative ceramic candle jar with lids                                                                                                |
|-----------------|---------------------------------------------------------------------------------------------------------------------------------------------------------|
| Item No.        | SGYY17041024                                                                                                                                            |
| Size            | Body: Top Dia:115mm Bottom Dia:115mm Height:67mm Weight:253g Capacity:376ml Lid: Max Dia:113mm Max Height:77mm Weight:132g                              |
| Brand name      | Sunny Glassware                                                                                                                                         |
| Sample time     | <ol> <li>5 days to exist in the shape and size of the products</li> <li>15 days if you need new shape and size of products</li> </ol>                   |
| Packing         | Security packaging normal 24pcs / 36pcs / 48pcs per carton etc. export with egg divider                                                                 |
| Moq             | 3,000pcs                                                                                                                                                |
| Delivery time   | Within 35 days after order confirmed                                                                                                                    |
| Payment terms   | 30% deposit by T / T in advance, the balance after showing the copy of B / L $$                                                                         |
| Product Feature | 1.High quality and competitive prices 2.Meet FDA, SGS, LFGB test etc. 3.Eco-friendly 4.Widely applies to wedding, party, house, bar etc. 5.Machine made |