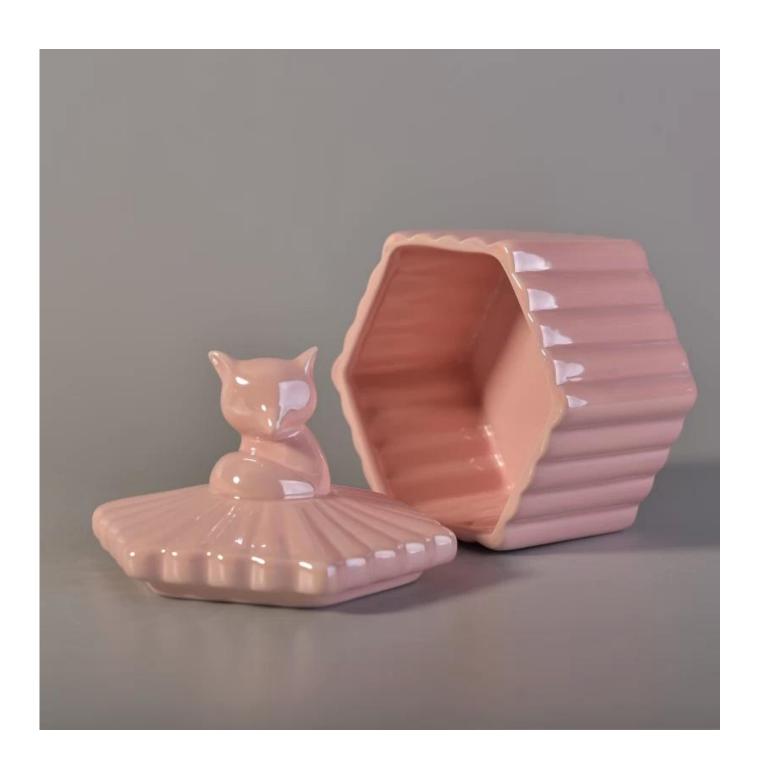

## Custom beautiful decorative ceramic candle jar with lids

| Item Name       | Custom beautiful decorative ceramic candle jar with lids                                                                                                |
|-----------------|---------------------------------------------------------------------------------------------------------------------------------------------------------|
| Item No.        | SGYY17041024                                                                                                                                            |
| Size            | Body: Top Dia:115mm Bottom Dia:115mm Height:67mm Weight:253g Capacity:376ml Lid: Max Dia:113mm Max Height:77mm Weight:132g                              |
| Brand name      | Sunny Glassware                                                                                                                                         |
| Sample time     | <ol> <li>5 days to exist in the shape and size of the products</li> <li>15 days if you need new shape and size of products</li> </ol>                   |
| Packing         | Security packaging normal 24pcs / 36pcs / 48pcs per carton etc. export with egg divider                                                                 |
| Moq             | 3,000pcs                                                                                                                                                |
| Delivery time   | Within 35 days after order confirmed                                                                                                                    |
| Payment terms   | 30% deposit by T / T in advance, the balance after showing the copy of B / L $$                                                                         |
| Product Feature | 1.High quality and competitive prices 2.Meet FDA, SGS, LFGB test etc. 3.Eco-friendly 4.Widely applies to wedding, party, house, bar etc. 5.Machine made |