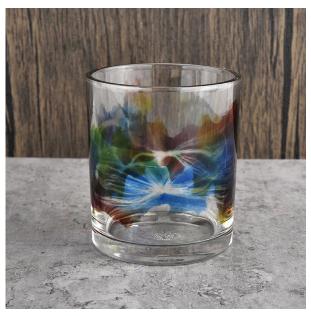

# Flexible size design can be expanded quickly Your market

Top DIA.: 78mm

Bottom diameter: 73mm

Height: 89mm. Capacity: 262ml. Weight: 267g

We translate your ideas into creative spices products, we sell yourself in the local market.

#### feature of product

- 1. High quality home decorative glass incense bottle.
- 2. Applicable to hotel, wedding, etc.
- 3. Meet the function of ASTM test products.