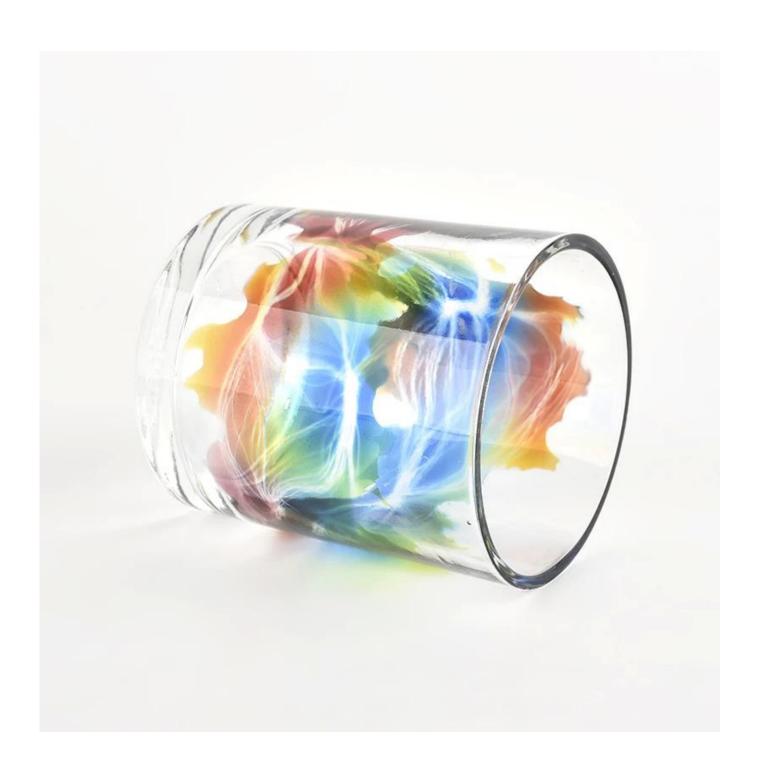

# Flexible size design can be expanded quickly Your market

Top DIA.: 78mm

Bottom diameter: 73mm

Height: 89mm. Capacity: 262ml. Weight: 267g

We translate your ideas into creative spices products, we sell yourself in the local market.