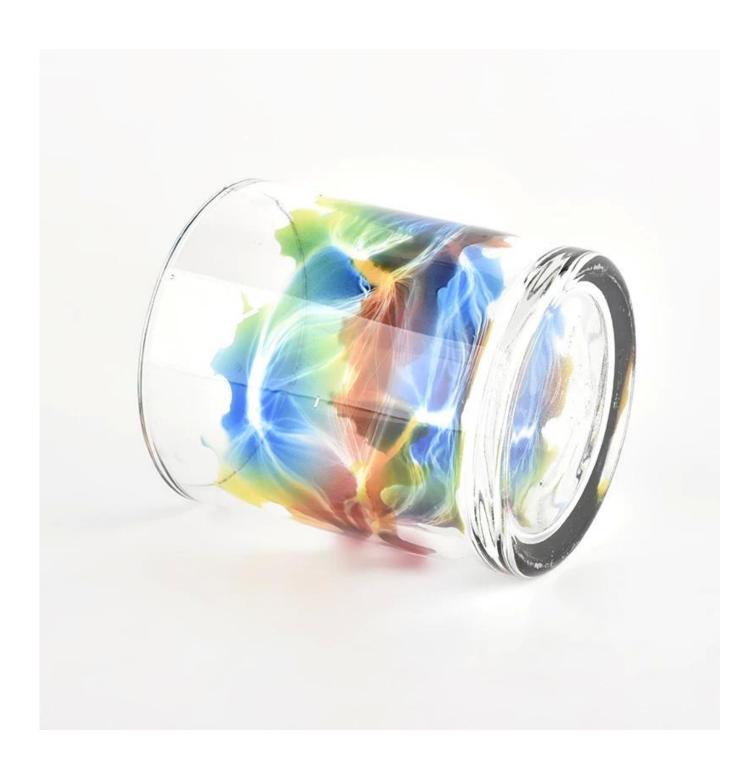

# Flexible size design can be expanded quickly Your market

Top DIA.: 78mm

Bottom diameter: 73mm

Height: 89mm. Capacity: 262ml. Weight: 267g

We translate your ideas into creative spices products, we sell yourself in the local market.