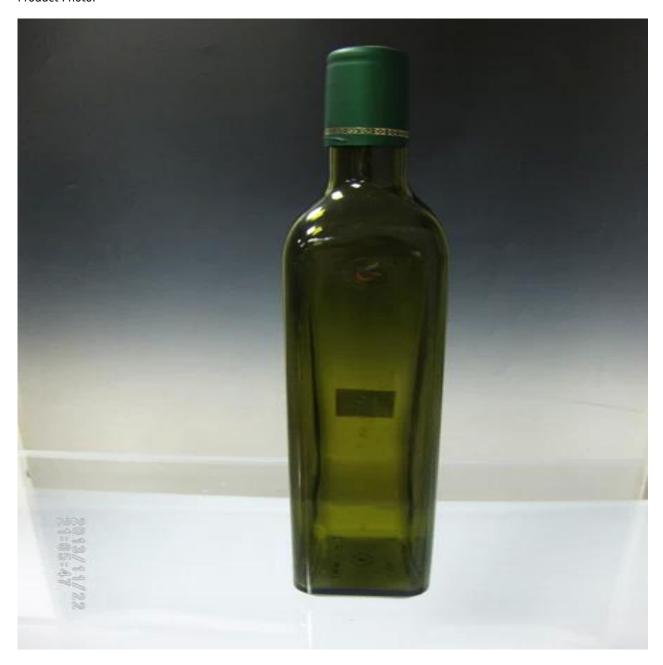

## Product Photo:

## Product Details:

| Item No.         | SGDH3631                                                                       |
|------------------|--------------------------------------------------------------------------------|
| Material         | spray glass                                                                    |
| Process          | Machine made                                                                   |
| Samples time     | 1. 5 days if at exist shaped and size of glass                                 |
|                  | 2. 15 days if need new shape or size of glass                                  |
| Packing          | Normal packing, 12 pcs per carton                                              |
| Product Capacity | 500,000~1,000,000 pcs per month                                                |
| Delivery time    | Within 35 days after the sample and order confirmed                            |
| Payment terms    | 30% deposit by T/T in advance and the balance against the copy of B/L          |
| Shipment         | By sea, by air, by Express and your shipping agent is acceptable               |
| Product Features | 1. Suitable for pub, bar, hotel etc.                                           |
|                  | 2. Unique design with golden color                                             |
|                  | 3. Professional Q/C for quality control                                        |
|                  | 4. Competitive price and quality                                               |
|                  | 5. Pass the FDA and eco-friendly                                               |
| For your choose  | 1. Any logo printing on the glass body                                         |
|                  | 2.Any color painted, frost, electro plate ,pattern laser carver for the finish |
|                  | 3. Special package like shrink wrap, color gift box, white gift box etc        |
|                  | 4. Open new mould for the glass, wood, plastic or metal as you like            |
|                  | 5. Different size and shapes meet your needs                                   |