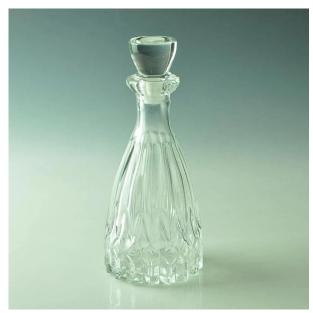

## Related Product[]

engraving glass wine bottle

special shape glass wine bottle

Company Show:

Factory Show:

For more **glass wine bottle** or any glassware

please visit our website: <a href="http://www.okcandle.com/">http://www.okcandle.com/</a>