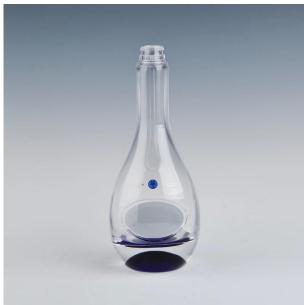

## Related Product[]

engraving glass wine bottle

special shape glass wine bottle

Company Show:

Factory Show:

For more **glass wine bottle** or any glassware

please visit our website: <a href="http://www.okcandle.com/">http://www.okcandle.com/</a>