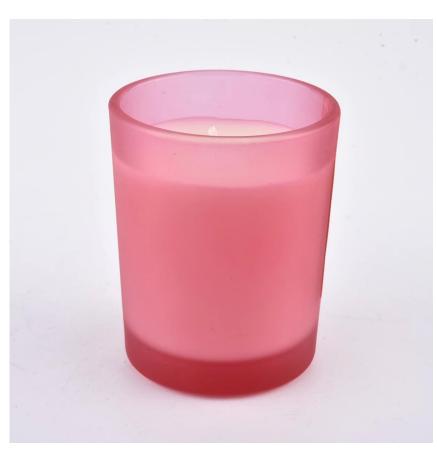

## Flexible dimensions design can expand rapidly your market

Item: SG103 Top dia:51mm Bottom dia: 45mm Height:63mm Capacity: 80ml

MOQ: 5000 PCS

We transform your ideas into creative fragrant products and we sell ourselves on the local market.

### Life scene

- . Decorate a romantic dinner in a bar or a bar
- . Perfect for families, hotels or gardens
- . Special lover gift
- . Any decorative opportunity