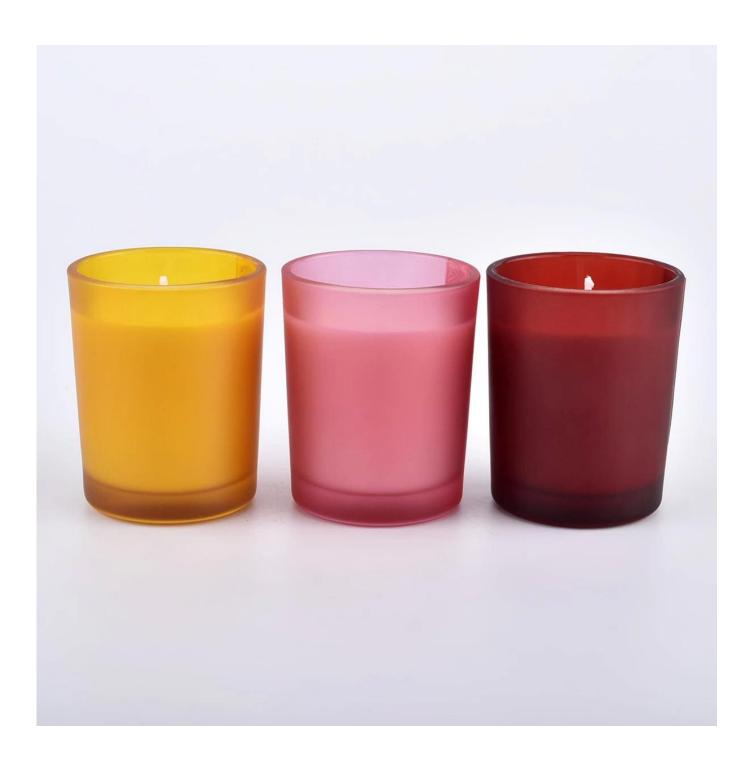

## Flexible dimensions design can expand rapidly your market

Item: SG103 Top dia:51mm Bottom dia: 45mm Height:63mm Capacity: 80ml

MOQ: 5000 PCS

We transform your ideas into creative fragrant products and we sell ourselves on the local market.

### Life scene

- . Decorate a romantic dinner in a bar or a bar
- . Perfect for families, hotels or gardens
- . Special lover gift
- . Any decorative opportunity