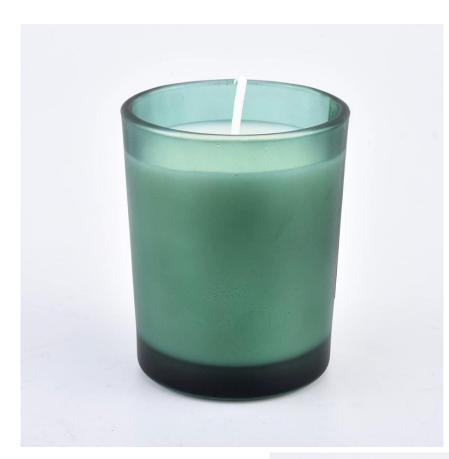

## Flexible dimensions design can expand rapidly your market

Item: SG103 Top dia:51mm Bottom dia: 45mm Height:63mm Capacity: 80ml

MOQ: 5000 PCS

We transform your ideas into creative fragrant products and we sell ourselves on the local market.

### Life scene

- . Decorate a romantic dinner in a bar or a bar
- . Perfect for families, hotels or gardens
- . Special lover gift
- . Any decorative opportunity