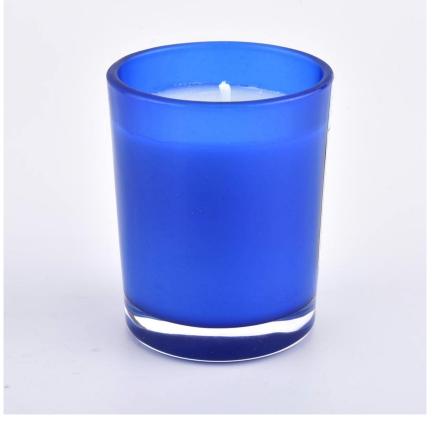

## Flexible dimensions design can expand rapidly your market

Item: SG103 Top dia:51mm Bottom dia: 45mm Height:63mm Capacity: 80ml

MOQ: 5000 PCS

We transform your ideas into creative fragrant products and we sell ourselves on the local market.

### Life scene

- . Decorate a romantic dinner in a bar or a bar
- . Perfect for families, hotels or gardens
- . Special lover gift
- . Any decorative opportunity