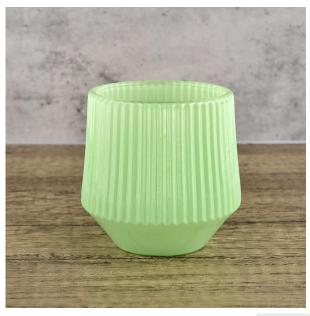

200ml empty glass candle container for home decor

Sunny Glassware not only produces OEM / ODM orders, but also helps many brands start from the product concept.

Why choose sunshine?

# Flexible size design can be expanded quickly Your market

Top DIA.: 70mm

Bottom diameter: 47mm

Height: 80mm. Capacity: 200ml. Weight: 266g

We translate your ideas into creative spices products, we sell yourself in the local market.