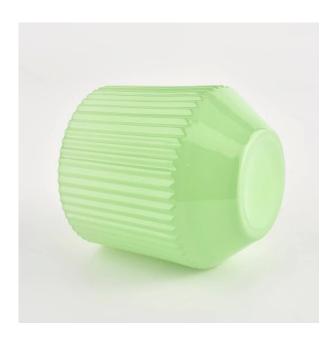

200ml empty glass candle container for home decor

Sunny Glassware not only produces OEM / ODM orders, but also helps many brands start from the product concept.

Why choose sunshine?

# Flexible size design can be expanded quickly Your market

Top DIA.: 70mm

Bottom diameter: 47mm

Height: 80mm. Capacity: 200ml. Weight: 266g

We translate your ideas into creative spices products, we sell yourself in the local market.