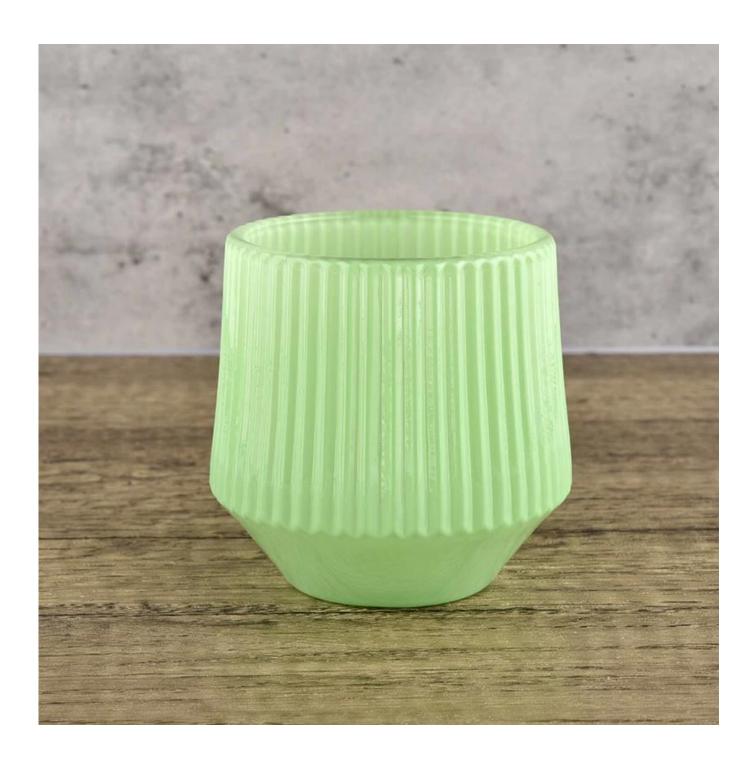

# Flexible size design can be expanded quickly Your market

Top DIA.: 70mm

Bottom diameter: 47mm

Height: 80mm. Capacity: 200ml. Weight: 266g

We translate your ideas into creative spices products, we sell yourself in the local market.

#### feature of product

- 1. High quality home decorative glass incense bottle.
- 2. Applicable to hotel, wedding, etc.
- 3. Meet the function of ASTM test products.