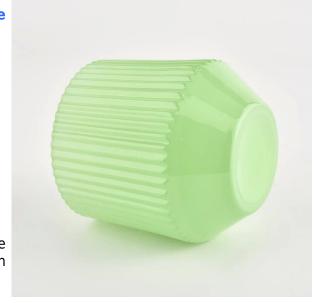

200ml empty glass candle container for home decor

Sunny Glassware not only produces OEM / ODM orders, but also helps many brands start from the product concept.

Why choose sunshine?

# Flexible size design can be expanded quickly Your market

Top DIA.: 70mm

Bottom diameter: 47mm

Height: 80mm. Capacity: 200ml. Weight: 266g

We translate your ideas into creative spices products, we sell yourself in the local market.