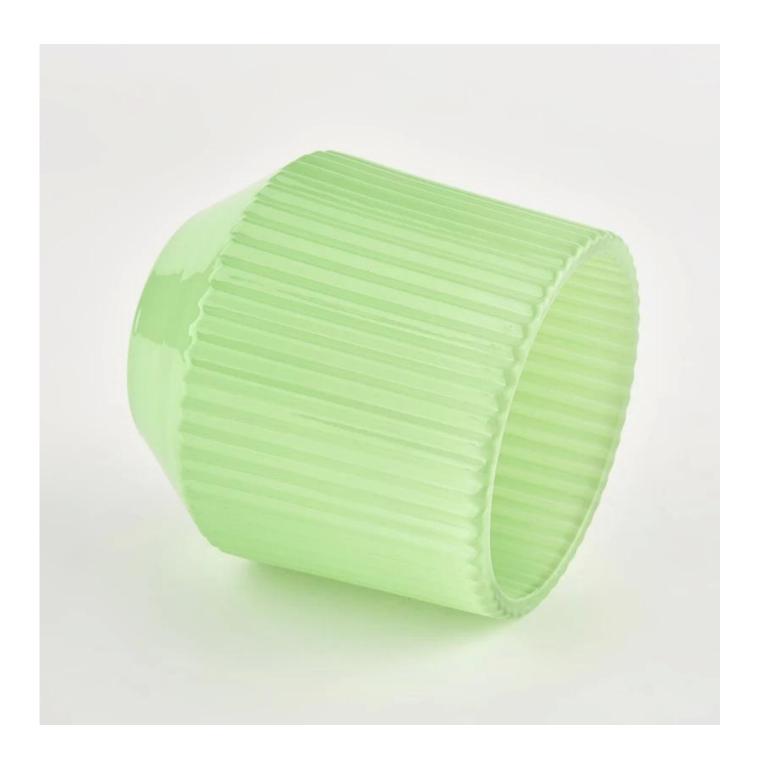

# Flexible size design can be expanded quickly Your market

Top DIA.: 70mm

Bottom diameter: 47mm

Height: 80mm. Capacity: 200ml. Weight: 266g

We translate your ideas into creative spices products, we sell yourself in the local market.

#### feature of product

- 1. High quality home decorative glass incense bottle.
- 2. Applicable to hotel, wedding, etc.
- 3. Meet the function of ASTM test products.