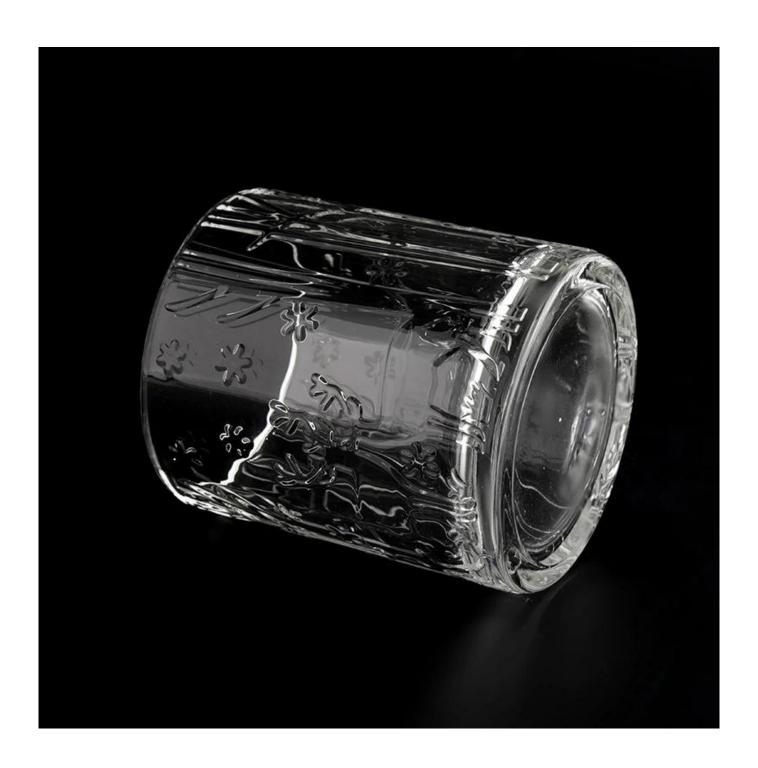

## 14oz clear glass cylinder jar with antler design wholesale

Sunny Glatwares not only places OEM / ODM orders, but also helps many brands to start with product concepts.

Why choose Sunny.

| Nazwa produktu | clear glass cylinder jar for 14oz candle filling<br>supplier |
|----------------|--------------------------------------------------------------|
|----------------|--------------------------------------------------------------|

| I <del></del>  |                                                     |
|----------------|-----------------------------------------------------|
| Próbka czas    | 1. 5 days if there is glass shape and size          |
|                | 2. 15 days, if you need new shapes and sizes glass  |
| Mierzyć        | Item:SGYH22022311                                   |
|                | Top dia: 85mm                                       |
|                | Bottom dia: 85mm                                    |
|                | Height: 100mm                                       |
|                | Weight: 411g                                        |
|                | Capacity: 410ml                                     |
| Uszczelka      | Normal packing,Individual gift box, PVC box,        |
|                | window box, color box, white box, etc               |
| Dostawa czas   | Within 35 days after the sample and order           |
|                | confirmed                                           |
| Zapłata termin | 30% deposit by T/T in advance and the balance       |
|                | against the copy of B/L                             |
| Wysyłka        | By sea,by air,by Express and your shipping agent is |
|                | acceptable                                          |
|                | Home decor,Wedding Decoration,Wedding               |
|                | Favors,Decoration enhancement                       |