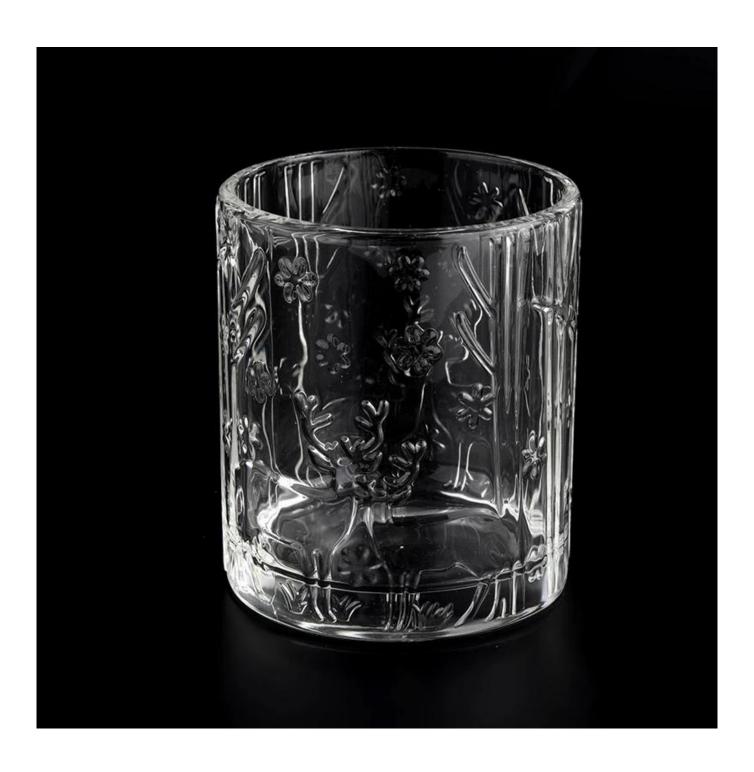

## 14oz clear glass cylinder jar with antler design wholesale

Sunny Glatwares not only places OEM / ODM orders, but also helps many brands to start with product concepts.

Why choose Sunny.

| Nazwa produktu | clear glass cylinder jar for 14oz candle filling<br>supplier |
|----------------|--------------------------------------------------------------|
|----------------|--------------------------------------------------------------|

| I <del></del>  |                                                     |
|----------------|-----------------------------------------------------|
| Próbka czas    | 1. 5 days if there is glass shape and size          |
|                | 2. 15 days, if you need new shapes and sizes glass  |
| Mierzyć        | Item:SGYH22022311                                   |
|                | Top dia: 85mm                                       |
|                | Bottom dia: 85mm                                    |
|                | Height: 100mm                                       |
|                | Weight: 411g                                        |
|                | Capacity: 410ml                                     |
| Uszczelka      | Normal packing,Individual gift box, PVC box,        |
|                | window box, color box, white box, etc               |
| Dostawa czas   | Within 35 days after the sample and order           |
|                | confirmed                                           |
| Zapłata termin | 30% deposit by T/T in advance and the balance       |
|                | against the copy of B/L                             |
| Wysyłka        | By sea,by air,by Express and your shipping agent is |
|                | acceptable                                          |
|                | Home decor,Wedding Decoration,Wedding               |
|                | Favors,Decoration enhancement                       |