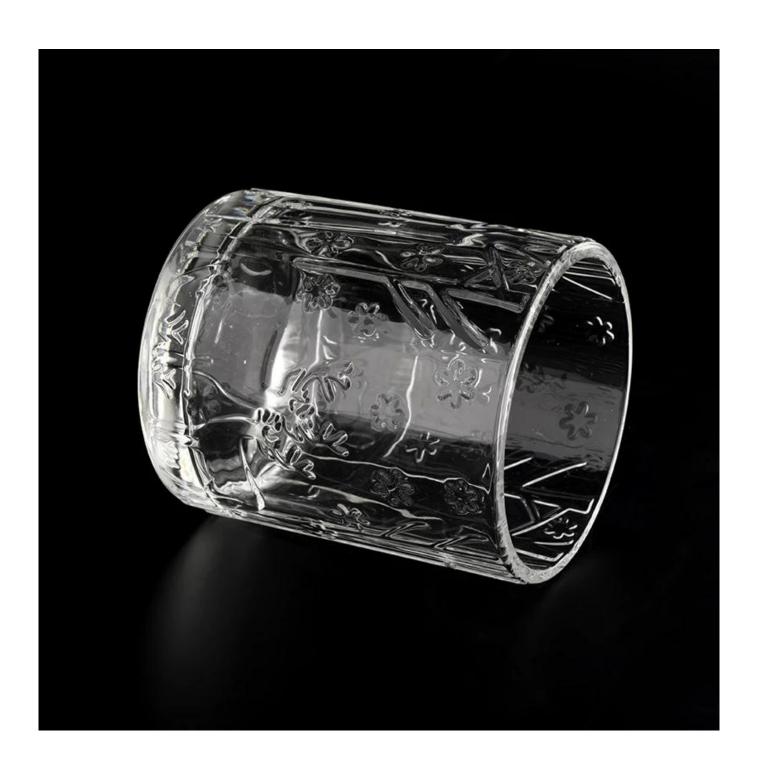

## 14oz clear glass cylinder jar with antler design wholesale

Sunny Glatwares not only places OEM / ODM orders, but also helps many brands to start with product concepts.

Why choose Sunny.

| Nazwa produktu | clear glass cylinder jar for 14oz candle filling<br>supplier |
|----------------|--------------------------------------------------------------|
|----------------|--------------------------------------------------------------|

| I <del></del>  |                                                     |
|----------------|-----------------------------------------------------|
| Próbka czas    | 1. 5 days if there is glass shape and size          |
|                | 2. 15 days, if you need new shapes and sizes glass  |
| Mierzyć        | Item:SGYH22022311                                   |
|                | Top dia: 85mm                                       |
|                | Bottom dia: 85mm                                    |
|                | Height: 100mm                                       |
|                | Weight: 411g                                        |
|                | Capacity: 410ml                                     |
| Uszczelka      | Normal packing,Individual gift box, PVC box,        |
|                | window box, color box, white box, etc               |
| Dostawa czas   | Within 35 days after the sample and order           |
|                | confirmed                                           |
| Zapłata termin | 30% deposit by T/T in advance and the balance       |
|                | against the copy of B/L                             |
| Wysyłka        | By sea,by air,by Express and your shipping agent is |
|                | acceptable                                          |
|                | Home decor,Wedding Decoration,Wedding               |
|                | Favors,Decoration enhancement                       |