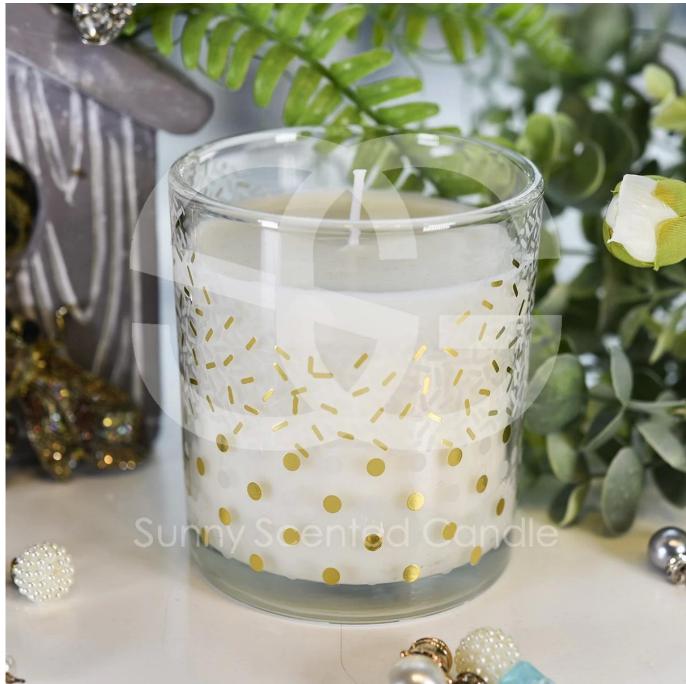

## 12 oz decorative glass candle holder with custom gold print patterns

Sunny Glatwares not only places OEM / ODM orders, but also helps many brands to start with product concepts.

Why choose Sunny.

## Flexible dimensions design can expand rapidly your market

Item: 88100 Top dia: 88 mm Bottom dia: 81 mm Height:100 mm Capcity:400ml

MOQ: 3000 PCS

We transform your ideas into creative fragrant products and we sell ourselves on the local market.

### For you to choose

- 1. A variety of drawings and sizes to choose from.
- 2. Any color painting, cutting, plating, laser model processing tool.
- 3. Special packaging for shrink film, color gift box, white gift box, etc.
- 4. We have quality control commissors.
- 5. We have workshops and professional warehouses to ensure delivery times.