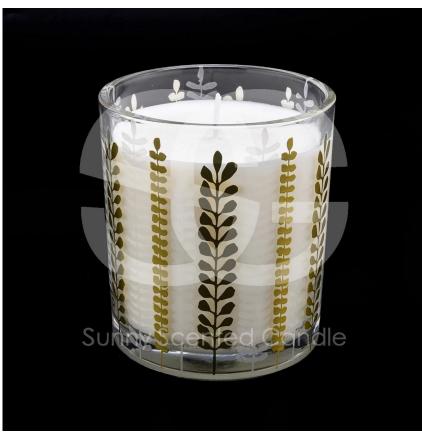

## 12 oz decorative glass candle holder with custom gold print patterns

Sunny Glatwares not only places OEM / ODM orders, but also helps many brands to start with product concepts.

Why choose Sunny.

### For you to choose

- 1. A variety of drawings and sizes to choose from.
- 2. Any color painting, cutting, plating, laser model processing tool.
- 3. Special packaging for shrink film, color gift box, white gift box, etc.
- 4. We have quality control commissors.
- 5. We have workshops and professional warehouses to ensure delivery times.