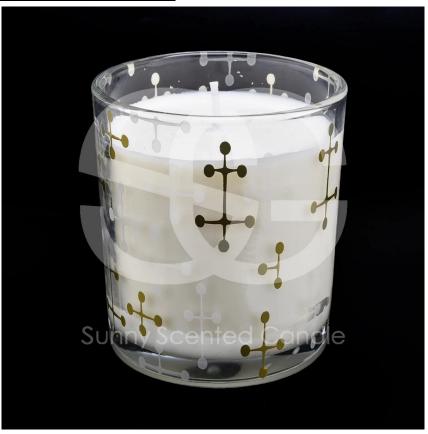

## 12 oz decorative glass candle holder with custom gold print patterns

Sunny Glatwares not only places OEM / ODM orders, but also helps many brands to start with product concepts.

Why choose Sunny.

### For you to choose

- 1. A variety of drawings and sizes to choose from.
- 2. Any color painting, cutting, plating, laser model processing tool.
- 3. Special packaging for shrink film, color gift box, white gift box, etc.
- 4. We have quality control commissors.
- 5. We have workshops and professional warehouses to ensure delivery times.