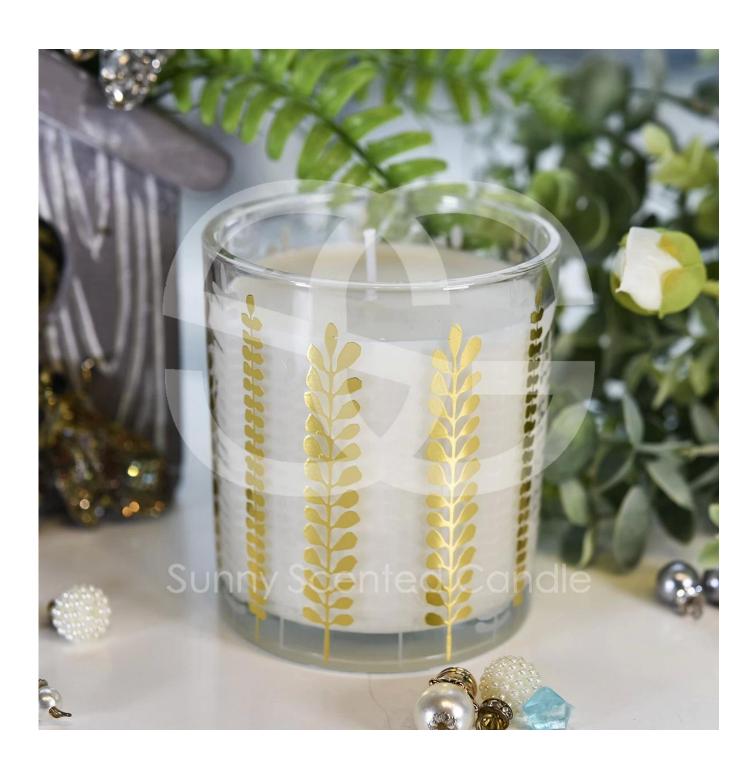

## 12 oz decorative glass candle holder with custom gold print patterns

Sunny Glatwares not only places OEM / ODM orders, but also helps many brands to start with product concepts.

Why choose Sunny.

## Flexible dimensions design can expand rapidly your market

Item: 88100 Top dia: 88 mm Bottom dia: 81 mm Height:100 mm Capcity:400ml

MOQ: 3000 PCS

We transform your ideas into creative fragrant products and we sell ourselves on the local market.

### For you to choose

- 1. A variety of drawings and sizes to choose from.
- 2. Any color painting, cutting, plating, laser model processing tool.
- 3. Special packaging for shrink film, color gift box, white gift box, etc.
- 4. We have quality control commissors.
- 5. We have workshops and professional warehouses to ensure delivery times.