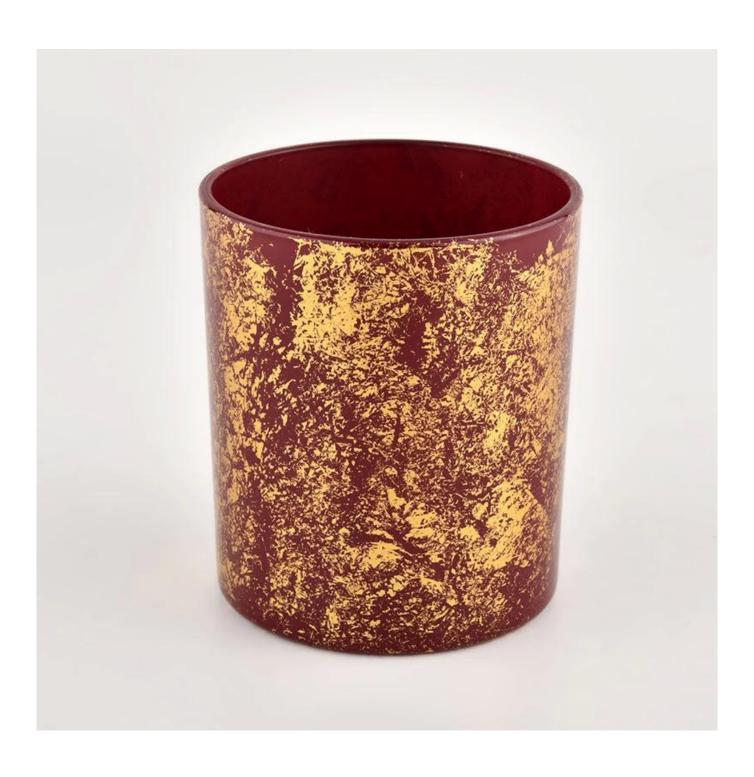

## 10oz golden printing red glass candle holder for candle making supplier

Sunny Glassware not only places OEM / ODM orders, but also helps many brands to start with product concepts.

Why choose Sunny.

| Nazwa    | 10oz golden printing red glass candle holder for |
|----------|--------------------------------------------------|
| produktu | candle making supplier                           |

| 1-             |                                                     |
|----------------|-----------------------------------------------------|
| Próbka czas    | 1. 5 dni, jeśli jest szklany kształt i rozmiar      |
|                | 2. 15 days, if you need new shapes and sizes glass  |
| Mierzyć        | Item:SGHL21112613                                   |
|                | Top dia: 80mm                                       |
|                | Bottom dia: 74mm                                    |
|                | Height: 90mm                                        |
|                | Weight: 303g                                        |
|                | Capacity: 290ml                                     |
| Uszczelka      | Normal packing,Individual gift box, PVC box,        |
|                | window box, color box, white box, etc               |
| Dostawa czas   | Within 35 days after the sample and order           |
|                | confirmed                                           |
| Zapłata termin | 30% deposit by T/T in advance and the balance       |
|                | against the copy of B/L                             |
| Wysyłka        | By sea,by air,by Express and your shipping agent is |
|                | acceptable                                          |
|                | Home decor,Wedding Decoration,Wedding               |
|                | Favors,Decoration enhancement                       |