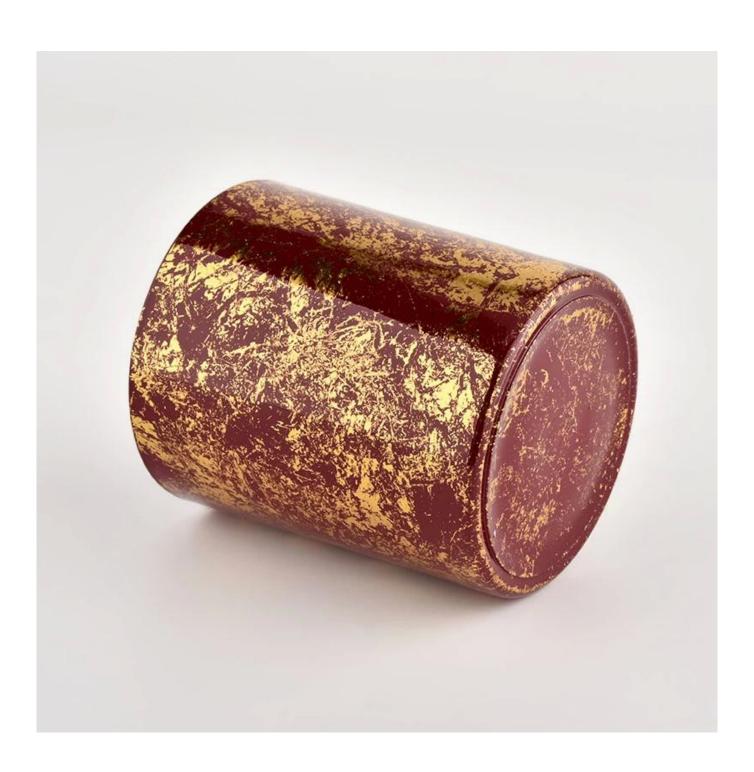

## 10oz golden printing red glass candle holder for candle making supplier

Sunny Glassware not only places OEM / ODM orders, but also helps many brands to start with product concepts.

Why choose Sunny.

| Nazwa    | 10oz golden printing red glass candle holder for |
|----------|--------------------------------------------------|
| produktu | candle making supplier                           |

| 1-             |                                                     |
|----------------|-----------------------------------------------------|
| Próbka czas    | 1. 5 dni, jeśli jest szklany kształt i rozmiar      |
|                | 2. 15 days, if you need new shapes and sizes glass  |
| Mierzyć        | Item:SGHL21112613                                   |
|                | Top dia: 80mm                                       |
|                | Bottom dia: 74mm                                    |
|                | Height: 90mm                                        |
|                | Weight: 303g                                        |
|                | Capacity: 290ml                                     |
| Uszczelka      | Normal packing,Individual gift box, PVC box,        |
|                | window box, color box, white box, etc               |
| Dostawa czas   | Within 35 days after the sample and order           |
|                | confirmed                                           |
| Zapłata termin | 30% deposit by T/T in advance and the balance       |
|                | against the copy of B/L                             |
| Wysyłka        | By sea,by air,by Express and your shipping agent is |
|                | acceptable                                          |
|                | Home decor,Wedding Decoration,Wedding               |
|                | Favors,Decoration enhancement                       |