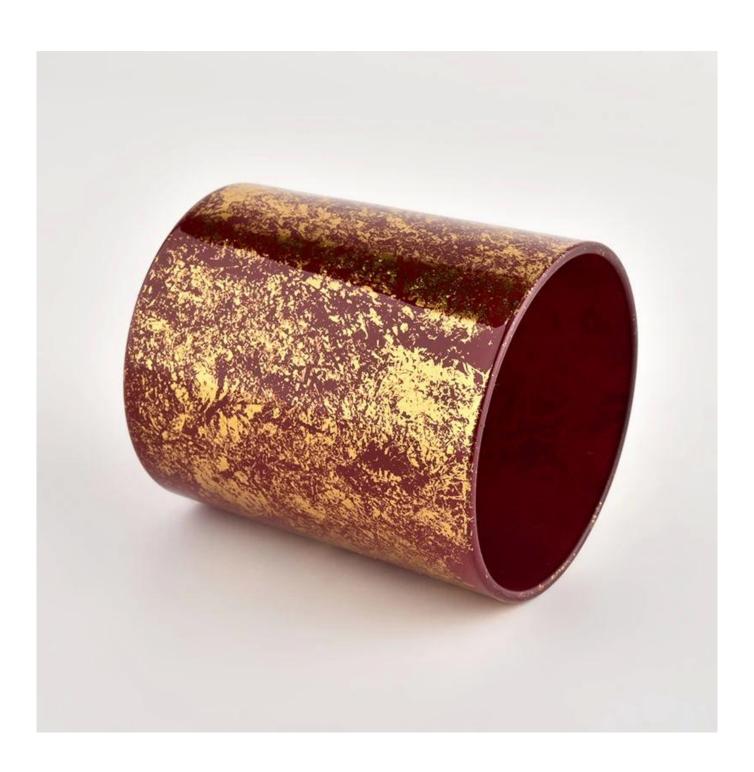

## 10oz golden printing red glass candle holder for candle making supplier

Sunny Glassware not only places OEM / ODM orders, but also helps many brands to start with product concepts.

Why choose Sunny.

| Nazwa    | 10oz golden printing red glass candle holder for |
|----------|--------------------------------------------------|
| produktu | candle making supplier                           |

| 1-             |                                                     |
|----------------|-----------------------------------------------------|
| Próbka czas    | 1. 5 dni, jeśli jest szklany kształt i rozmiar      |
|                | 2. 15 days, if you need new shapes and sizes glass  |
| Mierzyć        | Item:SGHL21112613                                   |
|                | Top dia: 80mm                                       |
|                | Bottom dia: 74mm                                    |
|                | Height: 90mm                                        |
|                | Weight: 303g                                        |
|                | Capacity: 290ml                                     |
| Uszczelka      | Normal packing,Individual gift box, PVC box,        |
|                | window box, color box, white box, etc               |
| Dostawa czas   | Within 35 days after the sample and order           |
|                | confirmed                                           |
| Zapłata termin | 30% deposit by T/T in advance and the balance       |
|                | against the copy of B/L                             |
| Wysyłka        | By sea,by air,by Express and your shipping agent is |
|                | acceptable                                          |
|                | Home decor,Wedding Decoration,Wedding               |
|                | Favors,Decoration enhancement                       |