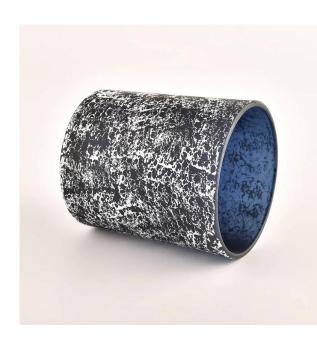

#### feature of product

- 1. High quality home decorative glass incense bottle.
- 2. Applicable to hotel, wedding, etc.
- 3. Meet the function of ASTM test products.

#### Let you choose

- 1. Various drawings and sizes are available.
- 2. Any painted, cutting, plating, laser model processing tool.
- 3. Shrink film, color gift box, white gift box and other special packaging. We have a quality control committee.
- 5. We have seminars and professional warehouses to ensure delivery time.