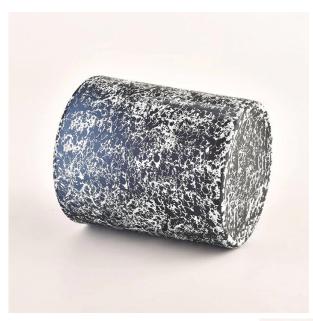

#### feature of product

- 1. High quality home decorative glass incense bottle.
- 2. Applicable to hotel, wedding, etc.
- 3. Meet the function of ASTM test products.

#### Let you choose

- 1. Various drawings and sizes are available.
- 2. Any painted, cutting, plating, laser model processing tool.
- 3. Shrink film, color gift box, white gift box and other special packaging. We have a quality control committee.
- 5. We have seminars and professional warehouses to ensure delivery time.