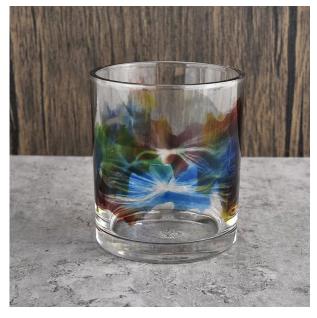

#### Flexible size design can be expanded quickly Your market

Top DIA. : 78mm Bottom diameter: 73mm Height: 89mm. Capacity: 262ml. Weight: 267g

#### feature of product

 High quality home decorative glass incense bottle.
 Applicable to hotel, wedding, etc.
 Meet the function of ASTM test products.