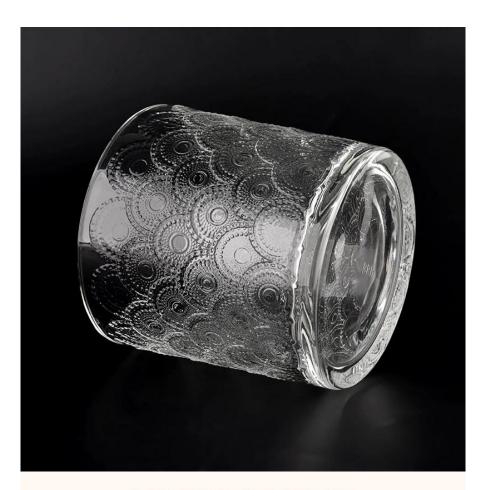

Top DIA.: 117mm

Bottom diameter: 117mm

Height: 118mm. Capacity: 856ml. Weight: 735g

We translate your ideas into creative spices products, we sell yourself in the local market.

#### feature of product

- 1. High quality home decorative glass incense bottle.
- 2. Applicable to hotel, wedding, etc.
- 3. Meet the function of ASTM test products.