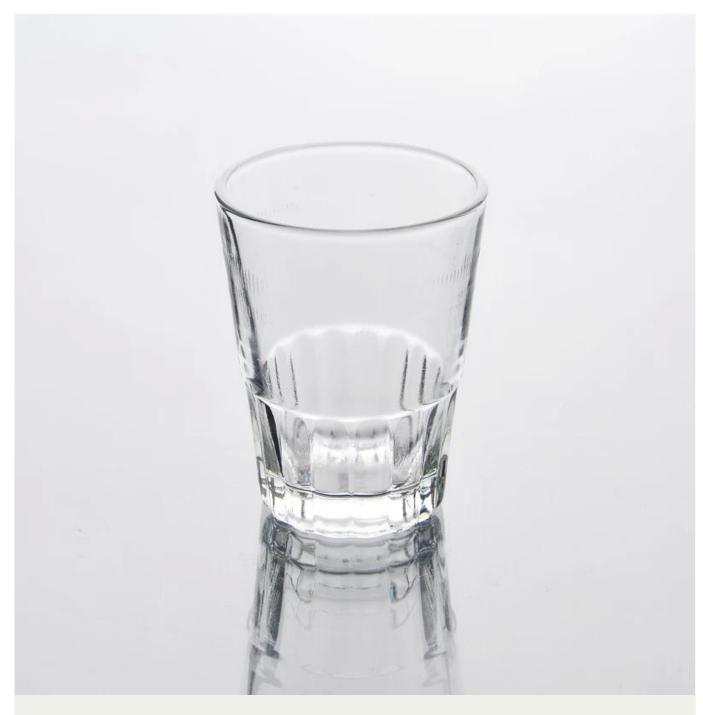

t Features | 2. Suitable for used in church, home, etc                                  |
|                  | 3. It is eco-friendly.                                                     |
|                  | 4. meet CE & FDA test & CA 65 test                                         |
|                  | 1. Different designs and sizes for choice                                  |
|                  | 2 .Any color painted, frost, electroplate, pattern laser carver processing |
| For your choices | 3. Special package like shrink wrap, color gift box, white gift box etc    |
|                  | 4. We have exclusive workers for quality control                           |
|                  | 5. We have professional workshop and warehouse to ensure the delivery time |

## **Product Photo:**



## **Related Products:**







## **Company Show:**



**Factory Show:** 



For more **shot glass** or any glassware please visit our website: http://www.okcandle.com/
Or here may help you know more about us: **FAQ**