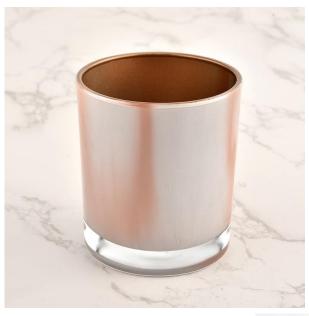

luxury gold inner glass candle jar glossy candle vessel

Sunny Glassware not only produces OEM / ODM orders, but also helps many brands start from the product concept.

Why choose sunshine?

# Flexible size design can be expanded quickly Your market

Top DIA.: 80mm

Bottom diameter: 74mm

Height: 90mm. Capacity: 300ml. Weight: 290g

We translate your ideas into creative spices products, we sell yourself in the local market.