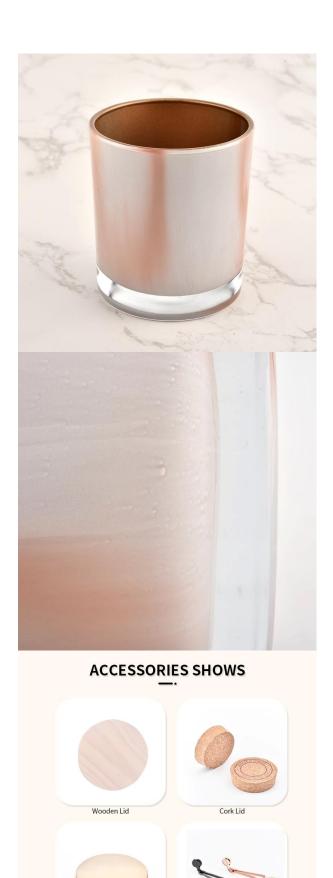

# Flexible size design can be expanded quickly Your market

Top DIA.: 80mm

Bottom diameter: 74mm

Height: 90mm. Capacity: 300ml. Weight: 290g

We translate your ideas into creative spices products, we sell yourself in the local market.

- . Decorative dinner in the bar or bar
- . Suitable for families, hotels or gardens

Zinc Alloy Cover

Wick Trimmer Cutter

- . Special lover gift
- . Any chance of decoration