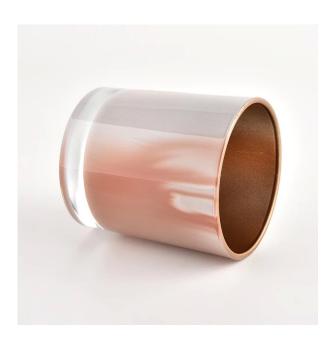

luxury gold inner glass candle jar glossy candle vessel

Sunny Glassware not only produces OEM / ODM orders, but also helps many brands start from the product concept.

Why choose sunshine?

# Flexible size design can be expanded quickly Your market

Top DIA.: 80mm

Bottom diameter: 74mm

Height: 90mm. Capacity: 300ml. Weight: 290g

We translate your ideas into creative spices products, we sell yourself in the local market.