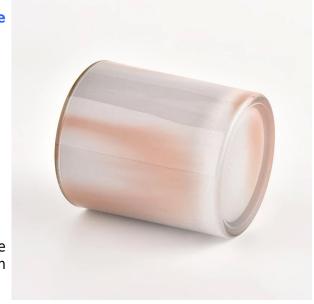

luxury gold inner glass candle jar glossy candle vessel

Sunny Glassware not only produces OEM / ODM orders, but also helps many brands start from the product concept.

Why choose sunshine?

# Flexible size design can be expanded quickly Your market

Top DIA.: 80mm

Bottom diameter: 74mm

Height: 90mm. Capacity: 300ml. Weight: 290g

We translate your ideas into creative spices products, we sell yourself in the local market.