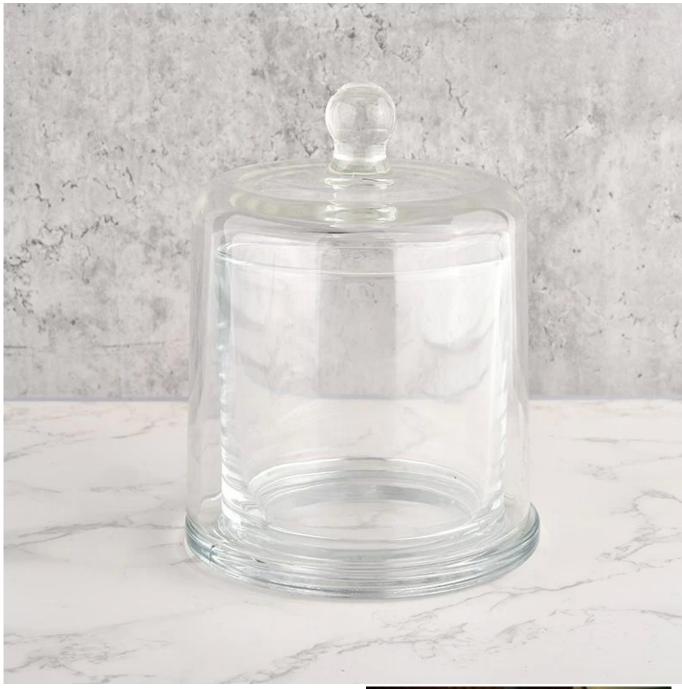

# Flexible dimensions design can expand rapidly your market

Jar:

Top dia: 108mm Bottom dia: 137mm Height: 117mm Weight: 897g Capacity: 725ml

Lid:

dia: 132mm Height: 165mm Weight: 925g

MOQ: 5000 PCS

We transform your ideas into creative fragrant products and we sell ourselves on the local market.