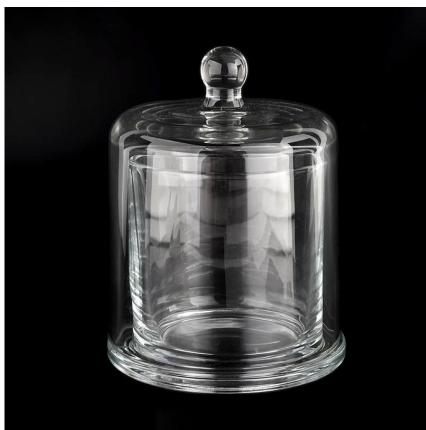

## large glass candle jar with dome 20oz candle holder

Sunny Glatwares not only places OEM / ODM orders, but also helps many brands to start with product concepts.

Why choose Sunny.

# Flexible dimensions design can expand rapidly your market

Jar:

Top dia: 108mm Bottom dia: 137mm Height: 117mm Weight: 897g Capacity: 725ml

Lid:

dia: 132mm Height: 165mm Weight: 925g

MOQ: 5000 PCS

We transform your ideas into creative fragrant products and we sell ourselves on the local market.