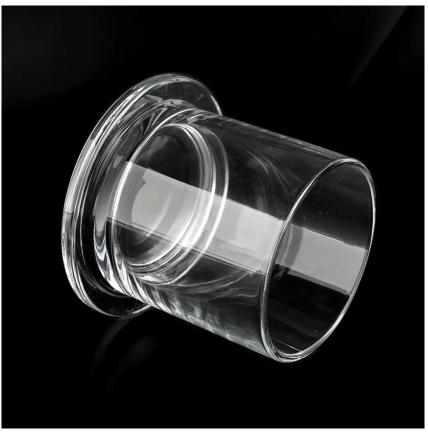

## large glass candle jar with dome 20oz candle holder

Sunny Glatwares not only places OEM / ODM orders, but also helps many brands to start with product concepts.

Why choose Sunny.

# Flexible dimensions design can expand rapidly your market

Jar:

Top dia: 108mm Bottom dia: 137mm Height: 117mm Weight: 897g Capacity: 725ml

Lid:

dia: 132mm Height: 165mm Weight: 925g

MOQ: 5000 PCS

We transform your ideas into creative fragrant products and we sell ourselves on the local market.