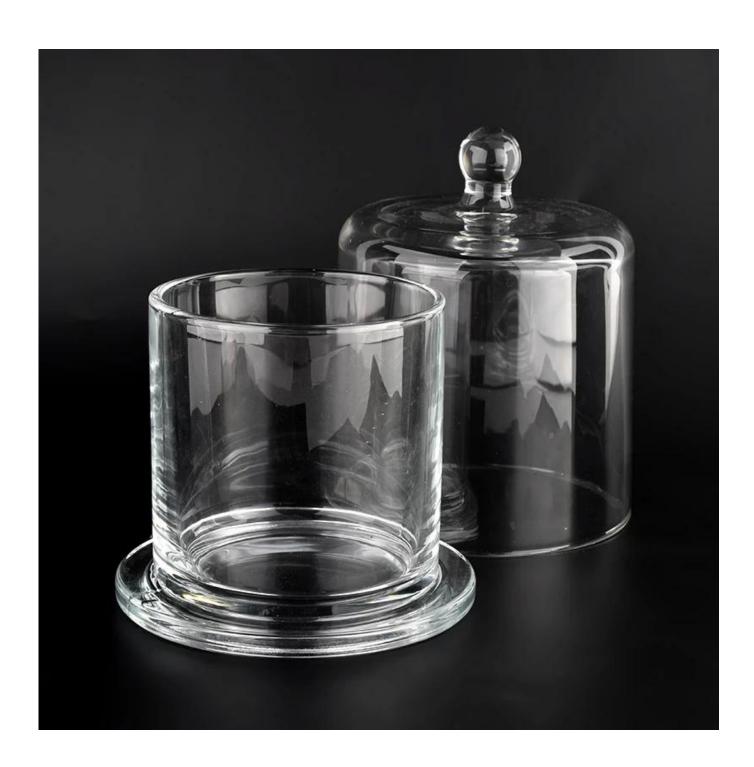

# Flexible dimensions design can expand rapidly your market

Jar:

Top dia: 108mm Bottom dia: 137mm Height: 117mm Weight: 897g Capacity: 725ml

Lid:

dia: 132mm Height: 165mm Weight: 925g

MOQ: 5000 PCS

We transform your ideas into creative fragrant products and we sell ourselves on the local market.