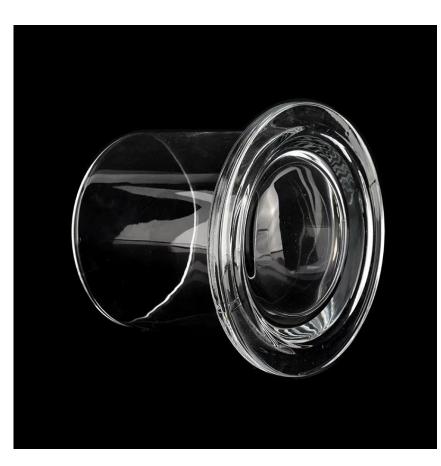

## large glass candle jar with dome 20oz candle holder

Sunny Glatwares not only places OEM / ODM orders, but also helps many brands to start with product concepts.

Why choose Sunny.

# Flexible dimensions design can expand rapidly your market

Jar:

Top dia: 108mm Bottom dia: 137mm Height: 117mm Weight: 897g Capacity: 725ml

Lid:

dia: 132mm Height: 165mm Weight: 925g

MOQ: 5000 PCS

We transform your ideas into creative fragrant products and we sell ourselves on the local market.