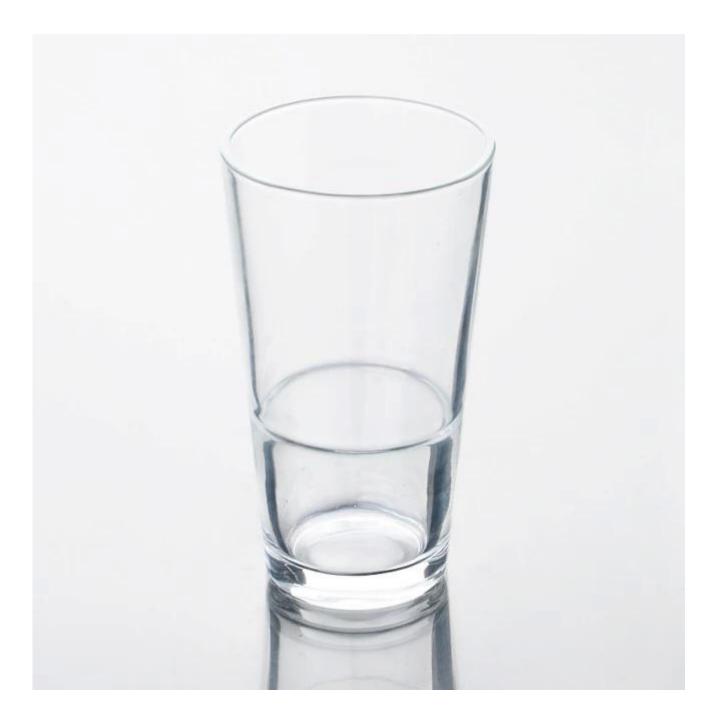

## **Product Details:**

| Item No          | SGJB003                                                                    |
|------------------|----------------------------------------------------------------------------|
| Samples time     | 1. 5 days if at exit shaped and size of glass.                             |
|                  | 2.15 days if need new shape or size of glass.                              |
| Delivery time    | Within 35 days after the sample and order confirmed                        |
| Payment terms    | 30% deposit by T/T in advance and the balance against the copy of B/L.     |
| Shipment         | Bil-baar, bl-ajru, mill-Express u l-a?ent ta ' l-imbarkazzjoni tiegek huma |
|                  | aettabbli.                                                                 |
|                  | 1. Machine-made clear glass tumbler                                        |
| Product Features | 2. Perfect for home/hotel/restaurant/party drinking use                    |
|                  | 3. Lead free glass                                                         |
|                  | 4. Dishwasher safe                                                         |
|                  |                                                                            |
|                  | 1. Special package like shrink wrap, color gift box, white gift box etc:   |
| For your choose: | 2. Open new mould for the glass, wood, plastic or metal as you like        |
|                  | 3. Different size and shapes meet your needs.                              |
|                  | 4. DIY logal                                                               |
|                  |                                                                            |

## **Product Photo:**