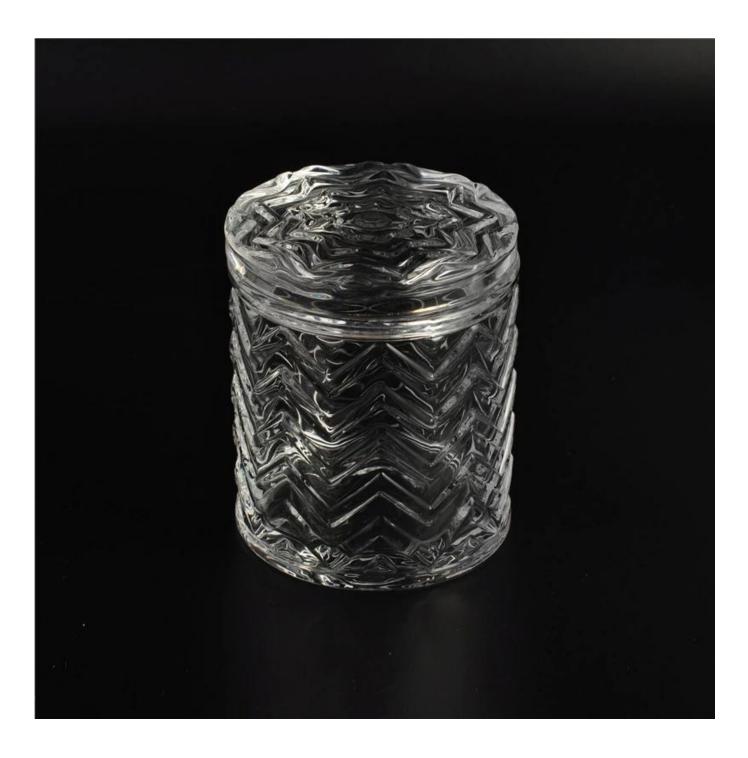

## Wedding decoration votive candle holder glass candle jar with lid

| Product Details |                     |                                                                                                                                                                                                                                                             |
|-----------------|---------------------|-------------------------------------------------------------------------------------------------------------------------------------------------------------------------------------------------------------------------------------------------------------|
|                 | ltme No             | SGHY16011902                                                                                                                                                                                                                                                |
|                 | Size                | Top dia[]80mm<br>Bottom dia[]80mm<br>Height[]84mm<br>Weight[]302g<br>Capacity[]275ml<br>Lid:<br>Top dia[]79mm<br>Bottom dia[]66mm<br>Height[]20mm<br>Weight[]122g                                                                                           |
|                 | Surface<br>finish   | Wedding decoration votive candle holder glass candle jar with lid                                                                                                                                                                                           |
|                 | Material            | High white glass                                                                                                                                                                                                                                            |
|                 | Surface<br>finish   | color spray, electroplating, etc are avialable                                                                                                                                                                                                              |
|                 | Sample              | 7days                                                                                                                                                                                                                                                       |
|                 | Terms of<br>payment | 30% deposit by T/T in advance and the balance after showing copy of L/C                                                                                                                                                                                     |
|                 | Certification       | ASTM Test (for candle holder)                                                                                                                                                                                                                               |
|                 | For your<br>choice  | <ol> <li>Any logo printing on glass body</li> <li>Any color painted, frosted, electroplating, logo laser<br/>for the finish</li> <li>Special packing like shrink wrap, color gift box,<br/>white box etc</li> <li>Any shape, size meet your need</li> </ol> |