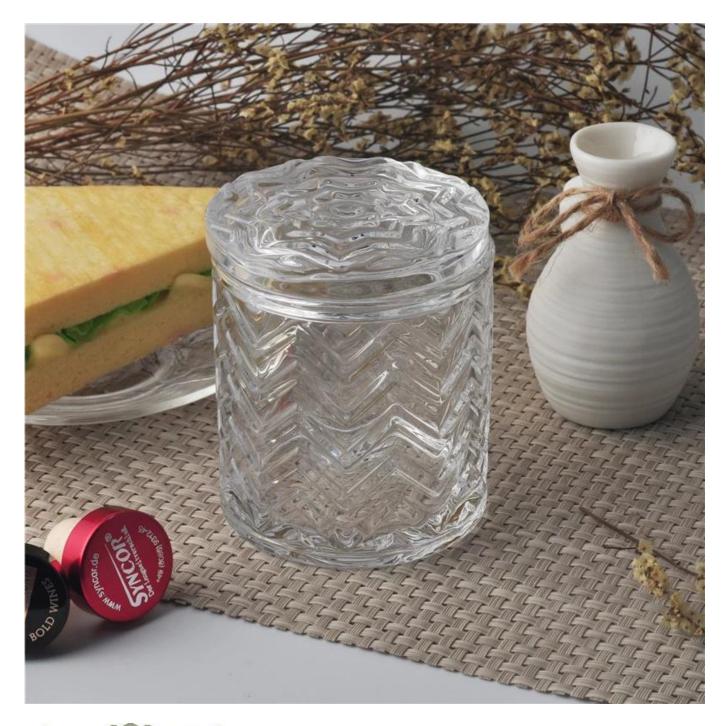

## Wedding decoration votive candle holder glass candle jar with lid

| Product Details |                     |                                                                                                                                                                                                                                                             |
|-----------------|---------------------|-------------------------------------------------------------------------------------------------------------------------------------------------------------------------------------------------------------------------------------------------------------|
|                 | ltme No             | SGHY16011902                                                                                                                                                                                                                                                |
|                 | Size                | Top dia[]80mm<br>Bottom dia[]80mm<br>Height[]84mm<br>Weight[]302g<br>Capacity[]275ml<br>Lid:<br>Top dia[]79mm<br>Bottom dia[]66mm<br>Height[]20mm<br>Weight[]122g                                                                                           |
|                 | Surface<br>finish   | Wedding decoration votive candle holder glass candle jar with lid                                                                                                                                                                                           |
|                 | Material            | High white glass                                                                                                                                                                                                                                            |
|                 | Surface<br>finish   | color spray, electroplating, etc are avialable                                                                                                                                                                                                              |
|                 | Sample              | 7days                                                                                                                                                                                                                                                       |
|                 | Terms of<br>payment | 30% deposit by T/T in advance and the balance after showing copy of L/C                                                                                                                                                                                     |
|                 | Certification       | ASTM Test (for candle holder)                                                                                                                                                                                                                               |
|                 | For your<br>choice  | <ol> <li>Any logo printing on glass body</li> <li>Any color painted, frosted, electroplating, logo laser<br/>for the finish</li> <li>Special packing like shrink wrap, color gift box,<br/>white box etc</li> <li>Any shape, size meet your need</li> </ol> |