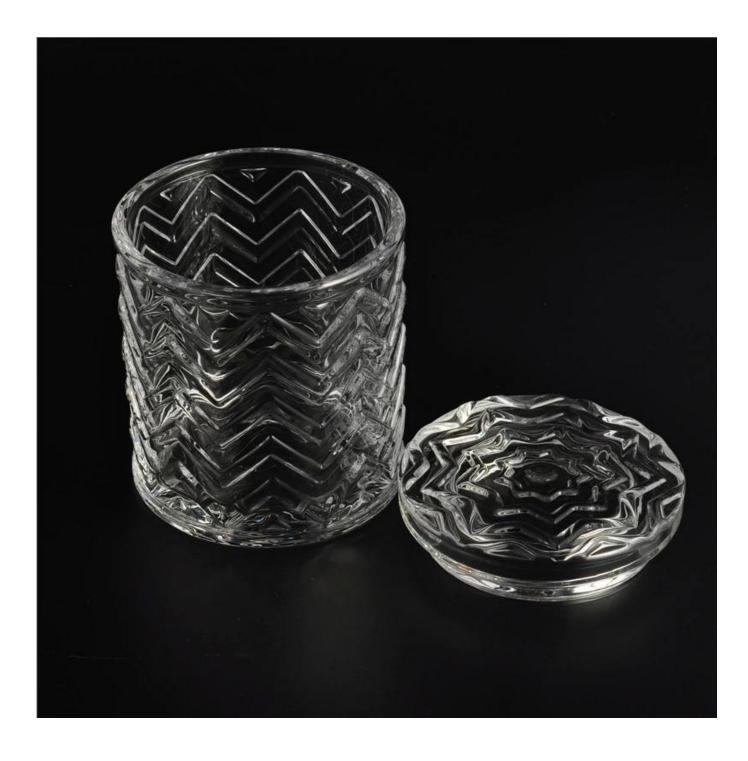

## Wedding decoration votive candle holder glass candle jar with lid

| Product Details |                     |                                                                                                                                                                                                                                                             |
|-----------------|---------------------|-------------------------------------------------------------------------------------------------------------------------------------------------------------------------------------------------------------------------------------------------------------|
|                 | ltme No             | SGHY16011902                                                                                                                                                                                                                                                |
|                 | Size                | Top dia[]80mm<br>Bottom dia[]80mm<br>Height[]84mm<br>Weight[]302g<br>Capacity[]275ml<br>Lid:<br>Top dia[]79mm<br>Bottom dia[]66mm<br>Height[]20mm<br>Weight[]122g                                                                                           |
|                 | Surface<br>finish   | Wedding decoration votive candle holder glass candle jar with lid                                                                                                                                                                                           |
|                 | Material            | High white glass                                                                                                                                                                                                                                            |
|                 | Surface<br>finish   | color spray, electroplating, etc are avialable                                                                                                                                                                                                              |
|                 | Sample              | 7days                                                                                                                                                                                                                                                       |
|                 | Terms of<br>payment | 30% deposit by T/T in advance and the balance after showing copy of L/C                                                                                                                                                                                     |
|                 | Certification       | ASTM Test (for candle holder)                                                                                                                                                                                                                               |
|                 | For your<br>choice  | <ol> <li>Any logo printing on glass body</li> <li>Any color painted, frosted, electroplating, logo laser<br/>for the finish</li> <li>Special packing like shrink wrap, color gift box,<br/>white box etc</li> <li>Any shape, size meet your need</li> </ol> |