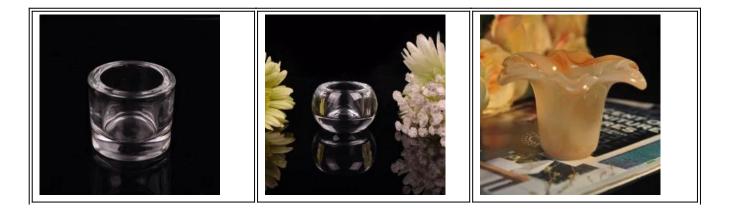

Cylinder tealight candle holder

<u>Round small tealight</u> <u>holder</u> Flower shape cylinder jade amber color decorative glass candle jar candle holder

Factory Show