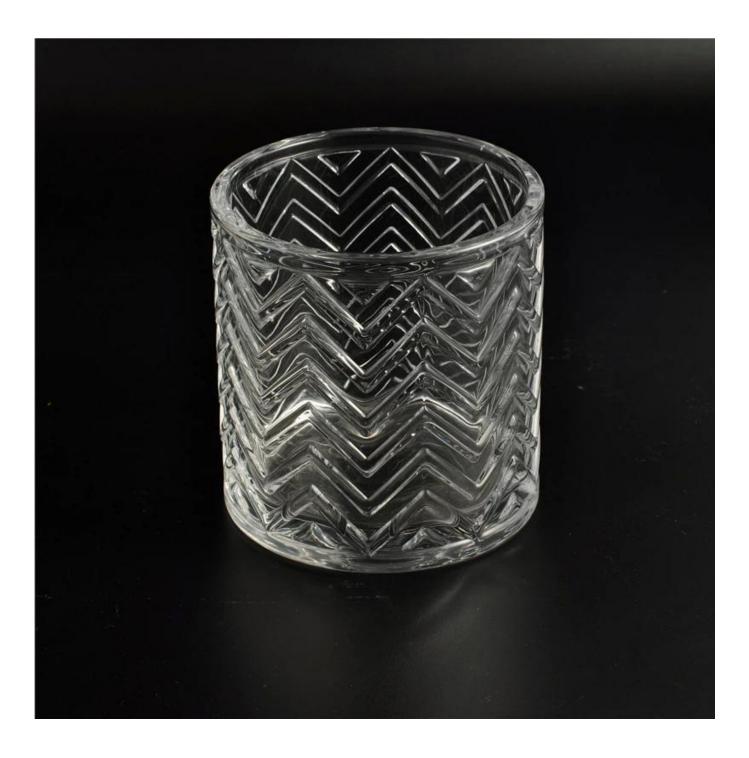

## Wedding decoration votive candle holder glass candle jar with lid

| Product Details |                     |                                                                                                                                                                                                                                                             |
|-----------------|---------------------|-------------------------------------------------------------------------------------------------------------------------------------------------------------------------------------------------------------------------------------------------------------|
|                 | ltme No             | SGHY16011902                                                                                                                                                                                                                                                |
|                 | Size                | Top dia[]80mm<br>Bottom dia[]80mm<br>Height[]84mm<br>Weight[]302g<br>Capacity[]275ml<br>Lid:<br>Top dia[]79mm<br>Bottom dia[]66mm<br>Height[]20mm<br>Weight[]122g                                                                                           |
|                 | Surface<br>finish   | Wedding decoration votive candle holder glass candle jar with lid                                                                                                                                                                                           |
|                 | Material            | High white glass                                                                                                                                                                                                                                            |
|                 | Surface<br>finish   | color spray, electroplating, etc are avialable                                                                                                                                                                                                              |
|                 | Sample              | 7days                                                                                                                                                                                                                                                       |
|                 | Terms of<br>payment | 30% deposit by T/T in advance and the balance after showing copy of L/C                                                                                                                                                                                     |
|                 | Certification       | ASTM Test (for candle holder)                                                                                                                                                                                                                               |
|                 | For your<br>choice  | <ol> <li>Any logo printing on glass body</li> <li>Any color painted, frosted, electroplating, logo laser<br/>for the finish</li> <li>Special packing like shrink wrap, color gift box,<br/>white box etc</li> <li>Any shape, size meet your need</li> </ol> |