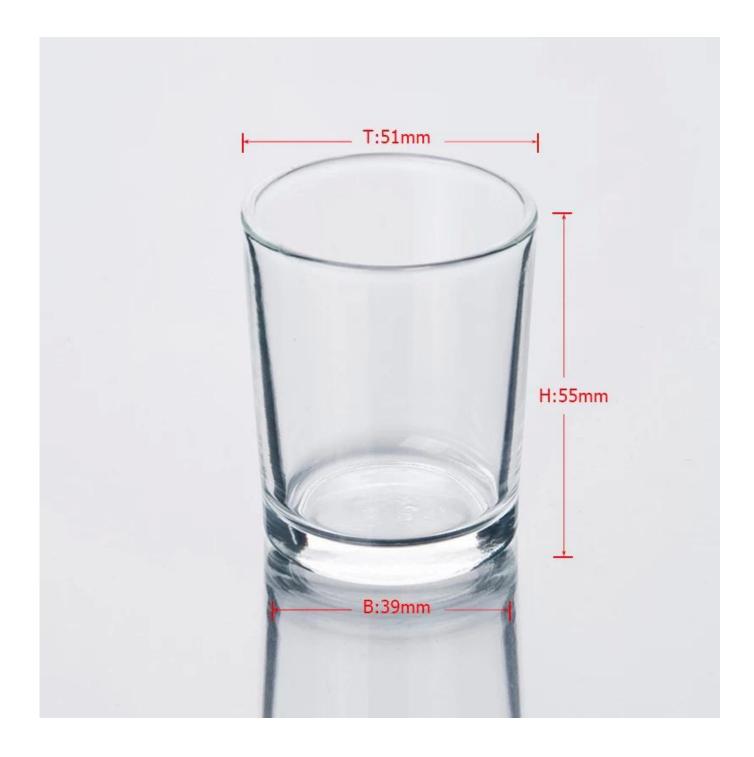

## **Product Photo:**

### **Product Details:**

| Item No.         | SG103                                                                      |  |  |  |
|------------------|----------------------------------------------------------------------------|--|--|--|
| Material         | High white glass                                                           |  |  |  |
| Process          | Machine pressed                                                            |  |  |  |
| Samples time     | 1. 5 days if at exist shaped and size of glass                             |  |  |  |
|                  | 2. 15 days if need new shape or size of glass                              |  |  |  |
| Packing          | Normal packing,1 pcs into inner box, 36 pcs per carton                     |  |  |  |
| Product Capacity | 500,000~1,000,000 pcs per month                                            |  |  |  |
| Delivery time    | Within 35 days after the sample and order confirmed                        |  |  |  |
| Payment terms    | 30% deposit by T/T in advance and the balance against the copy of B/L      |  |  |  |
| Shipment         | By sea, by air, by Express and your shipping agent is acceptable           |  |  |  |
|                  | 1. Machine pressed chaser shot glass with high quality                     |  |  |  |
| Product Features | 2. Suitable for used in hotel, home, etc.                                  |  |  |  |
|                  | 3. It is eco-friendly                                                      |  |  |  |
|                  | 4. Meet CE & FDA test & CA 65 test                                         |  |  |  |
|                  | 1. Different designs and sizes for choice                                  |  |  |  |
|                  | 2 .Any color painted, frost, electroplate, pattern laser carver processing |  |  |  |
| For your choices | 3. Special package like shrink wrap, color gift box, white gift box etc.   |  |  |  |
|                  | 4. We have exclusive workers for quality control                           |  |  |  |
|                  | 5. We have professional workshop and warehouse to ensure the delivery time |  |  |  |
|                  |                                                                            |  |  |  |