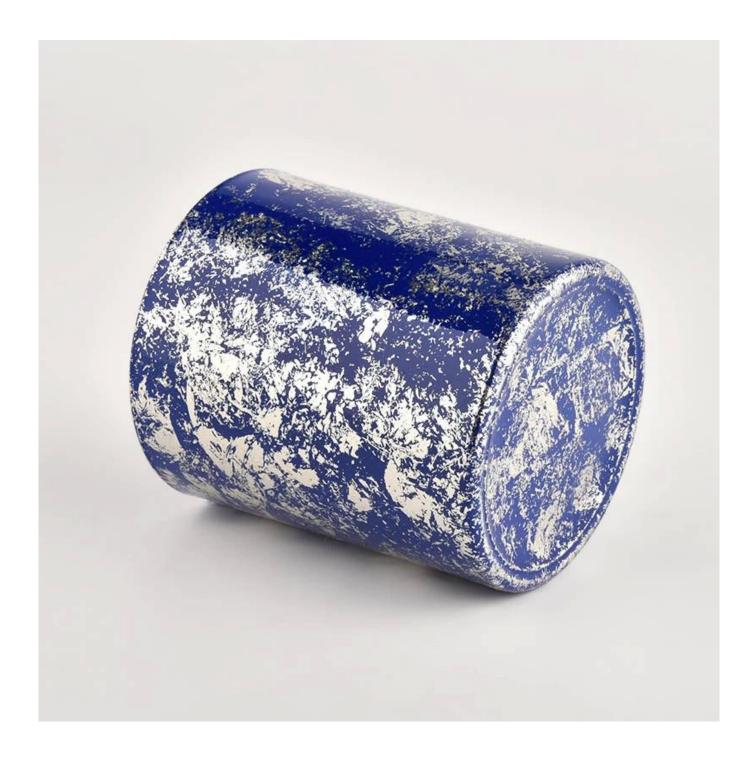

Wholesale white printing dust with bule candle jars

| Ukuran                 | Item No.:SGHL21112622<br>Dia teratas: 80mm<br>Bawah dia: 74mm<br>Ketinggian: 90mm<br>Berat: 303g<br>Kapasiti: 290ml |  |  |  |
|------------------------|---------------------------------------------------------------------------------------------------------------------|--|--|--|
| Pembungkusan           | Pembungkusan biasa, kotak hadiah individu, kotak PVC, kotak tetingkap, kotak warna,<br>kotak putih, dll.            |  |  |  |
| penghantaran<br>masa   | Disahkan dalam masa 35 hari dari latihan dan pesanan                                                                |  |  |  |
| pembayaran<br>ungkapan | Deposit 30% oleh T/T terlebih dahulu dan baki jumlah terhadap salinan B/L                                           |  |  |  |
| Siaran                 | Di laut, udara, menurut Express dan wakil perkapalan anda boleh diterima                                            |  |  |  |
| Acara<br>Penggunaan    | Budaya kediaman, hiasan perkahwinan, ceramah perkahwinan, peningkatan hiasan,                                       |  |  |  |