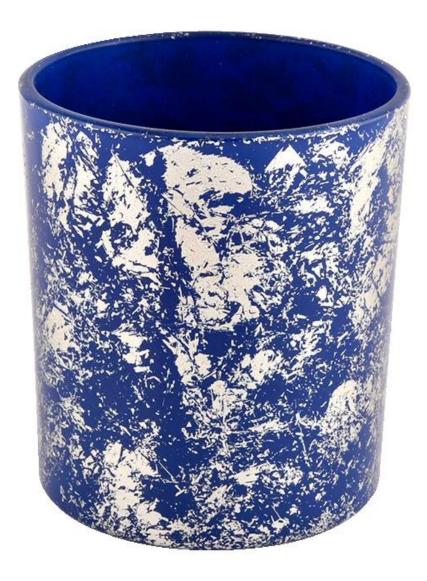

Wholesale white printing dust with bule candle jars

### Penerangan Produk

| Nama Produk | Wholesale white printing dust with bule candle jars                                                       |  |
|-------------|-----------------------------------------------------------------------------------------------------------|--|
|             | 1. 5 hari jika terdapat bentuk dan saiz kaca<br>2. 15 hari jika anda memerlukan bentuk baru dan saiz kaca |  |

| Ukuran                 | Item No.:SGHL21112622<br>Dia teratas: 80mm<br>Bawah dia: 74mm<br>Ketinggian: 90mm<br>Berat: 303g<br>Kapasiti: 290ml |  |  |  |
|------------------------|---------------------------------------------------------------------------------------------------------------------|--|--|--|
| Pembungkusan           | Pembungkusan biasa, kotak hadiah individu, kotak PVC, kotak tetingkap, kotak warna,<br>kotak putih, dll.            |  |  |  |
| penghantaran<br>masa   | Disahkan dalam masa 35 hari dari latihan dan pesanan                                                                |  |  |  |
| pembayaran<br>ungkapan | Deposit 30% oleh T/T terlebih dahulu dan baki jumlah terhadap salinan B/L                                           |  |  |  |
| Siaran                 | Di laut, udara, menurut Express dan wakil perkapalan anda boleh diterima                                            |  |  |  |
| Acara<br>Penggunaan    | Budaya kediaman, hiasan perkahwinan, ceramah perkahwinan, peningkatan hiasan,                                       |  |  |  |