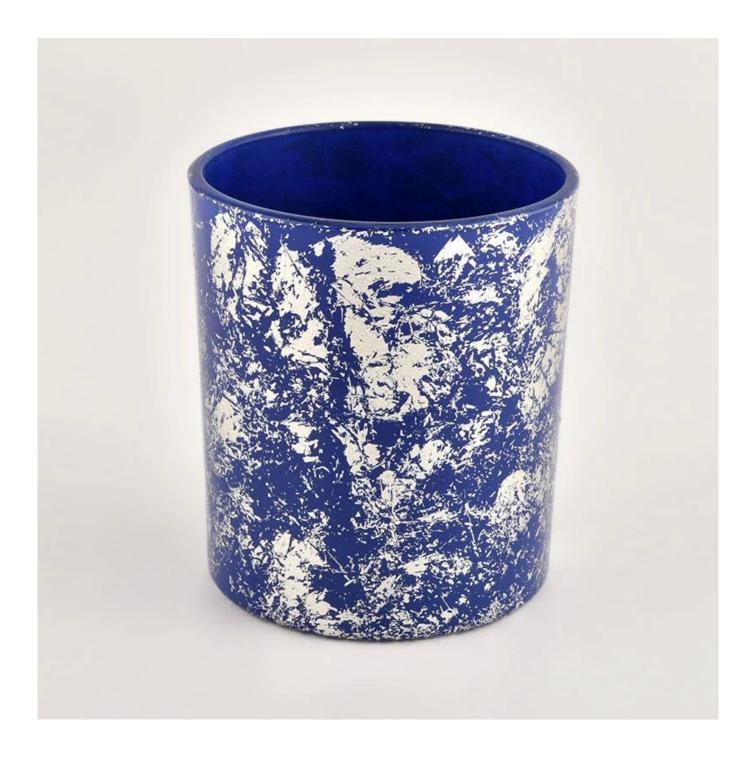

Wholesale white printing dust with bule candle jars

### Penerangan Produk

| Nama Produk | Wholesale white printing dust with bule candle jars                                                       |  |
|-------------|-----------------------------------------------------------------------------------------------------------|--|
|             | 1. 5 hari jika terdapat bentuk dan saiz kaca<br>2. 15 hari jika anda memerlukan bentuk baru dan saiz kaca |  |

| Ukuran                 | Item No.:SGHL21112622<br>Dia teratas: 80mm<br>Bawah dia: 74mm<br>Ketinggian: 90mm<br>Berat: 303g<br>Kapasiti: 290ml |  |  |  |
|------------------------|---------------------------------------------------------------------------------------------------------------------|--|--|--|
| Pembungkusan           | Pembungkusan biasa, kotak hadiah individu, kotak PVC, kotak tetingkap, kotak warna,<br>kotak putih, dll.            |  |  |  |
| penghantaran<br>masa   | Disahkan dalam masa 35 hari dari latihan dan pesanan                                                                |  |  |  |
| pembayaran<br>ungkapan | Deposit 30% oleh T/T terlebih dahulu dan baki jumlah terhadap salinan B/L                                           |  |  |  |
| Siaran                 | Di laut, udara, menurut Express dan wakil perkapalan anda boleh diterima                                            |  |  |  |
| Acara<br>Penggunaan    | Budaya kediaman, hiasan perkahwinan, ceramah perkahwinan, peningkatan hiasan,                                       |  |  |  |