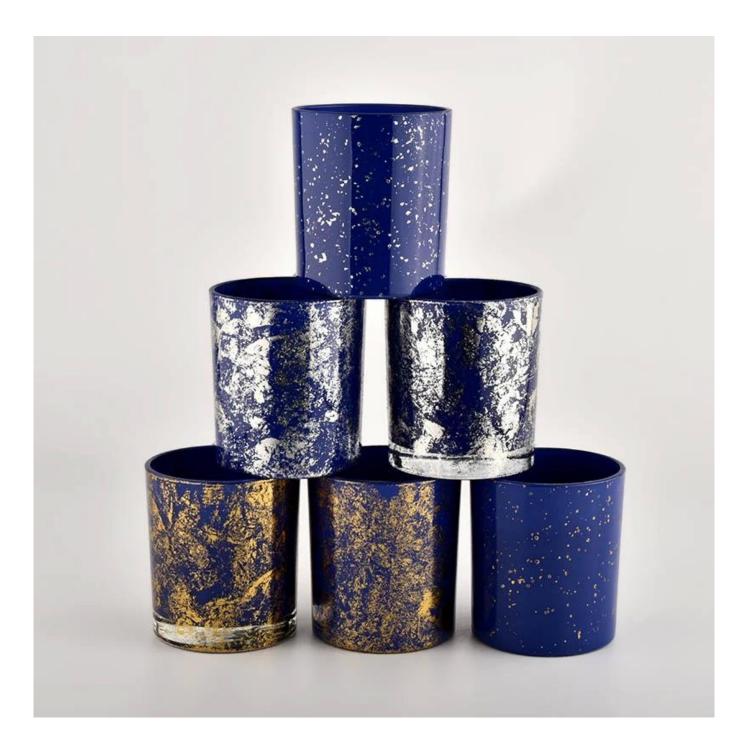

Wholesale white printing dust with bule candle jars

# PACKING

We have Normal packing, PVC box Window box,carton box,pallet Color box, White box,ect.

> of course, we can customize Individual gift box for you.

UNNY

Pensijilan