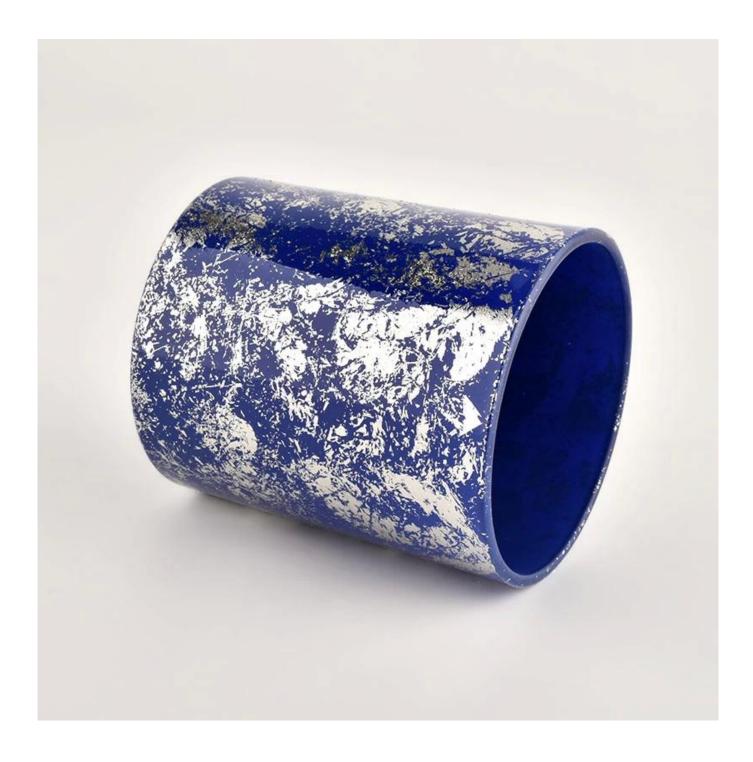

Wholesale white printing dust with bule candle jars

| Ukuran                 | Item No.:SGHL21112622<br>Dia teratas: 80mm<br>Bawah dia: 74mm<br>Ketinggian: 90mm<br>Berat: 303g<br>Kapasiti: 290ml |  |  |  |
|------------------------|---------------------------------------------------------------------------------------------------------------------|--|--|--|
| Pembungkusan           | Pembungkusan biasa, kotak hadiah individu, kotak PVC, kotak tetingkap, kotak warna,<br>kotak putih, dll.            |  |  |  |
| penghantaran<br>masa   | Disahkan dalam masa 35 hari dari latihan dan pesanan                                                                |  |  |  |
| pembayaran<br>ungkapan | Deposit 30% oleh T/T terlebih dahulu dan baki jumlah terhadap salinan B/L                                           |  |  |  |
| Siaran                 | Di laut, udara, menurut Express dan wakil perkapalan anda boleh diterima                                            |  |  |  |
| Acara<br>Penggunaan    | Budaya kediaman, hiasan perkahwinan, ceramah perkahwinan, peningkatan hiasan,                                       |  |  |  |