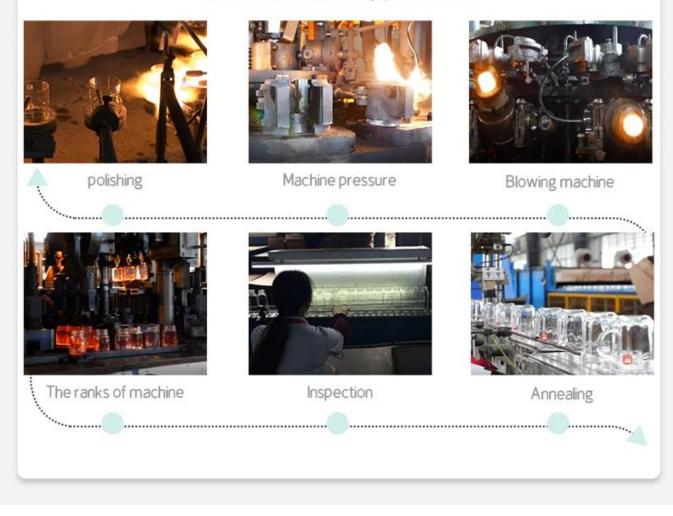

Disahkan dalam masa 35 hari dari latihan dan pesanan                                                                |  |  |  |
| pembayaran<br>ungkapan | Deposit 30% oleh T/T terlebih dahulu dan baki jumlah terhadap salinan B/L                                           |  |  |  |
| Siaran                 | Di laut, udara, menurut Express dan wakil perkapalan anda boleh diterima                                            |  |  |  |
| Acara<br>Penggunaan    | Budaya kediaman, hiasan perkahwinan, ceramah perkahwinan, peningkatan hiasan,                                       |  |  |  |













Kilang

### ABOUT FACTORY

There are about 20000 square meters in our factory which was built in 1992 year



FACTOR

prosedur Ketukangan

### **PROCESS CRAFTS**

We are strict in every procedure



#### pembungkusan dan penghantaran

### **Different From The Peer**





20+ years freight history and WCA members.



# PACKING

We have Normal packing, PVC box Window box,carton box,pallet Color box, White box,ect.

> of course, we can customize Individual gift box for you.





UNNY

Pensijilan

# CERTIFICATES



#### contoh Bilik dan pertunjukan perdagangan

# SAMPLE ROOM

There are more than 5000 products in sample room of Sunny Glassware for your reference. No second Co. in China!



### **EXHIBITION**

"

We have taken part in various exhibitions since 2002 year, like Shanghai, London, Las Vegas, Hongkong show.

**9**9



Penerimaan yang baik

| _*********u      | Supplier Service: | Very satisfied (5 stars)