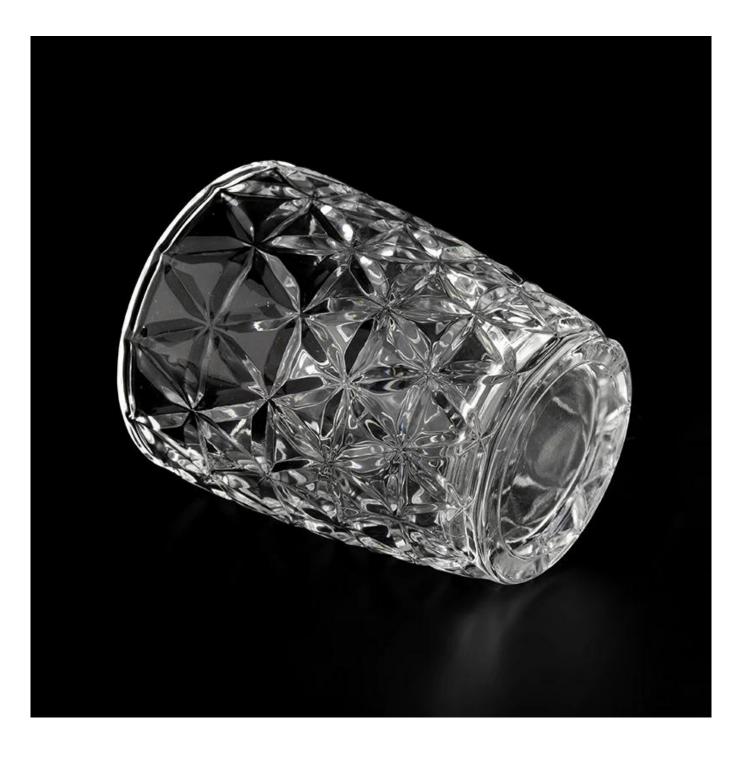

# Wholesale 10oz clear glass candle jar with home decoration

Sunny Glassware not only places OEM / ODM orders, but also helps many brands to start with product concepts.

Why choose Sunny.

Nama Produk Wholesale 10oz clear glass candle jar with home decoration

| 1. 5 days if there is glass shape and size                                |
|---------------------------------------------------------------------------|
| 2. 15 days, if you need new shapes and sizes glass                        |
| Item:SGYH22022306                                                         |
| Top dia: 82mm                                                             |
| Bottom dia: 61mm                                                          |
| Height: 99.3mm                                                            |
| Weight: 327g                                                              |
| Capacity: 310ml                                                           |
| Normal packing,Individual gift box, PVC box,                              |
| window box, color box, white box, etc                                     |
| Within 35 days after the sample and order                                 |
| confirmed                                                                 |
| 30% deposit by T/T in advance and the balance                             |
| against the copy of B/L                                                   |
| By sea,by air,by Express and your shipping agent is                       |
| acceptable                                                                |
| Home decor,Wedding Decoration,Wedding                                     |
| Home decor, Wedding Decoration, Wedding<br>Favors, Decoration enhancement |
|                                                                           |