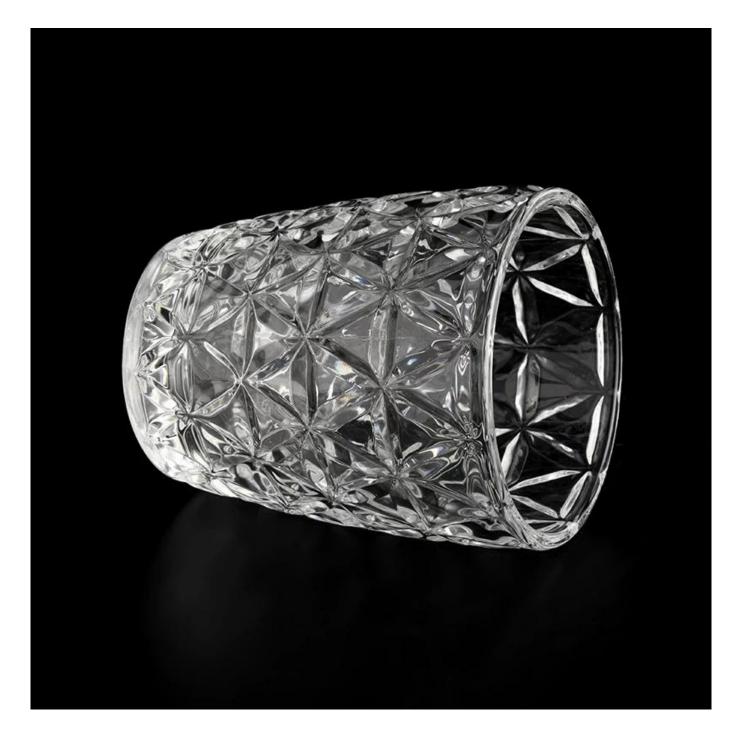

# Wholesale 10oz clear glass candle jar with home decoration

Sunny Glassware not only places OEM / ODM orders, but also helps many brands to start with product concepts.

Why choose Sunny.

Nama Produk Wholesale 10oz clear glass candle jar with home decoration

| 1. 5 days if there is glass shape and size                                |
|---------------------------------------------------------------------------|
| 2. 15 days, if you need new shapes and sizes glass                        |
| Item:SGYH22022306                                                         |
| Top dia: 82mm                                                             |
| Bottom dia: 61mm                                                          |
| Height: 99.3mm                                                            |
| Weight: 327g                                                              |
| Capacity: 310ml                                                           |
| Normal packing,Individual gift box, PVC box,                              |
| window box, color box, white box, etc                                     |
| Within 35 days after the sample and order                                 |
| confirmed                                                                 |
| 30% deposit by T/T in advance and the balance                             |
| against the copy of B/L                                                   |
| By sea,by air,by Express and your shipping agent is                       |
| acceptable                                                                |
| Home decor,Wedding Decoration,Wedding                                     |
| Home decor, Wedding Decoration, Wedding<br>Favors, Decoration enhancement |
|                                                                           |