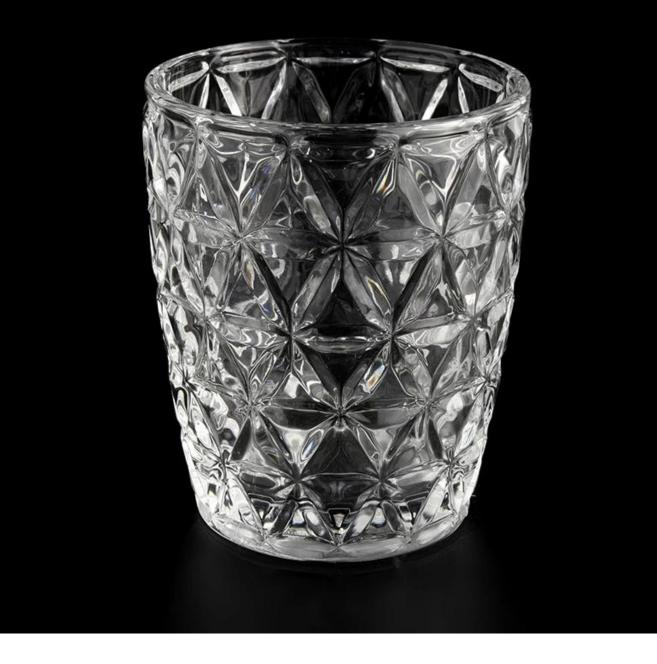

# Wholesale 10oz clear glass candle jar with home decoration

Sunny Glassware not only places OEM / ODM orders, but also helps many brands to start with product concepts.

Why choose Sunny.

Nama Produk Wholesale 10oz clear glass candle jar with home decoration

| 1. 5 days if there is glass shape and size                                |
|---------------------------------------------------------------------------|
| 2. 15 days, if you need new shapes and sizes glass                        |
| Item:SGYH22022306                                                         |
| Top dia: 82mm                                                             |
| Bottom dia: 61mm                                                          |
| Height: 99.3mm                                                            |
| Weight: 327g                                                              |
| Capacity: 310ml                                                           |
| Normal packing,Individual gift box, PVC box,                              |
| window box, color box, white box, etc                                     |
| Within 35 days after the sample and order                                 |
| confirmed                                                                 |
| 30% deposit by T/T in advance and the balance                             |
| against the copy of B/L                                                   |
| By sea,by air,by Express and your shipping agent is                       |
| acceptable                                                                |
| Home decor,Wedding Decoration,Wedding                                     |
| Home decor, Wedding Decoration, Wedding<br>Favors, Decoration enhancement |
|                                                                           |