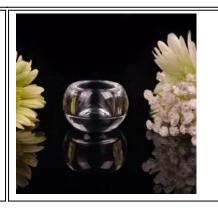

# Unique design luxury decorative candle holder colored candle holder

### 0.19 mills (05 mills) Product Details Itme No SGLYP16021501 Top dia 83mm Bottom dia ☐ 69mm Height ∏101mm Size Weight | 410g Capacity | 530ml **Unique design luxury decorative candle** Surface finish holder colored candle holder Material High white glass Surface finish color spray, electroplating, etc are avialable 7days Sample Terms of 30% deposit by T/T in advance and the balance payment after showing copy of B/L Certification ASTM Test (for candle holder) 1, Any logo printing on glass body 2, Any color painted, frosted, electroplating, logo For your laser for the finish choice 3, Special packing like shrink wrap, color gift box, white box etc 4, Any shape, size meet your need