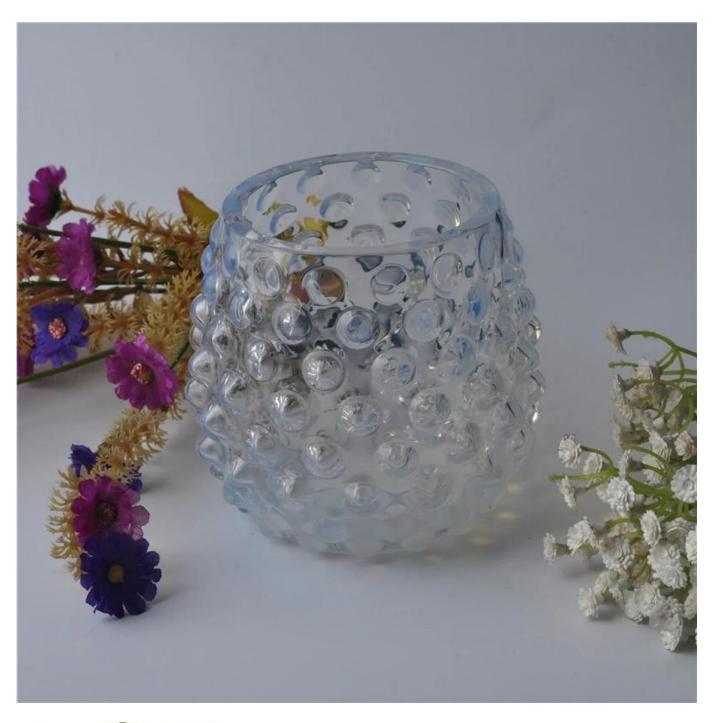

# Unique design luxury decorative candle holder colored candle holder

### 0.19 mills (05 mills) Product Details Itme No SGLYP16021501 Top dia 83mm Bottom dia ☐ 69mm Height ∏101mm Size Weight | 410g Capacity | 530ml **Unique design luxury decorative candle** Surface finish holder colored candle holder Material High white glass Surface finish color spray, electroplating, etc are avialable 7days Sample Terms of 30% deposit by T/T in advance and the balance payment after showing copy of B/L Certification ASTM Test (for candle holder) 1, Any logo printing on glass body 2, Any color painted, frosted, electroplating, logo For your laser for the finish choice 3, Special packing like shrink wrap, color gift box, white box etc 4, Any shape, size meet your need