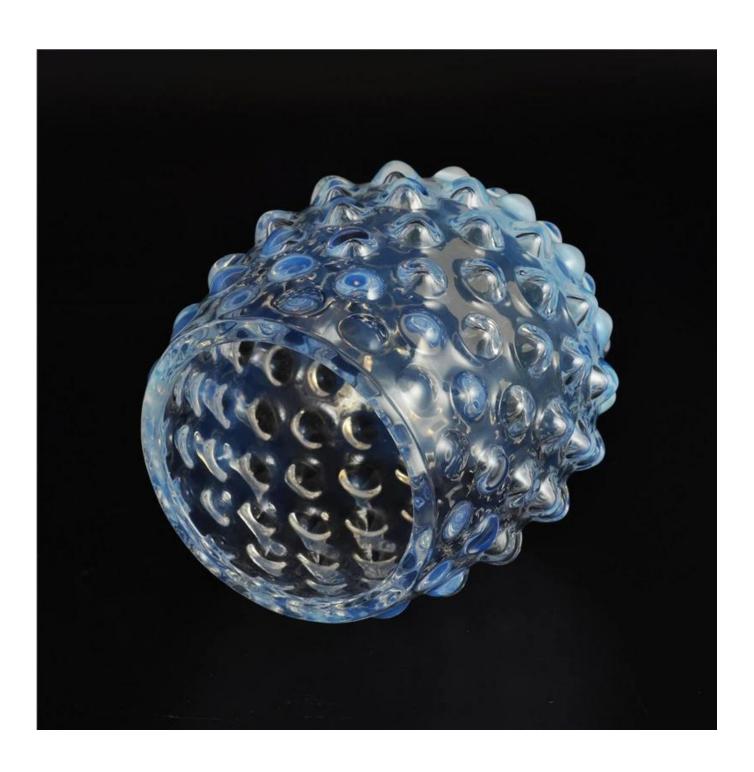

# Unique design luxury decorative candle holder colored candle holder

### 0.19 mills (05 mills) Product Details Itme No SGLYP16021501 Top dia 83mm Bottom dia ☐ 69mm Height ∏101mm Size Weight | 410g Capacity | 530ml **Unique design luxury decorative candle** Surface finish holder colored candle holder Material High white glass Surface finish color spray, electroplating, etc are avialable 7days Sample Terms of 30% deposit by T/T in advance and the balance payment after showing copy of B/L Certification ASTM Test (for candle holder) 1, Any logo printing on glass body 2, Any color painted, frosted, electroplating, logo For your laser for the finish choice 3, Special packing like shrink wrap, color gift box, white box etc 4, Any shape, size meet your need