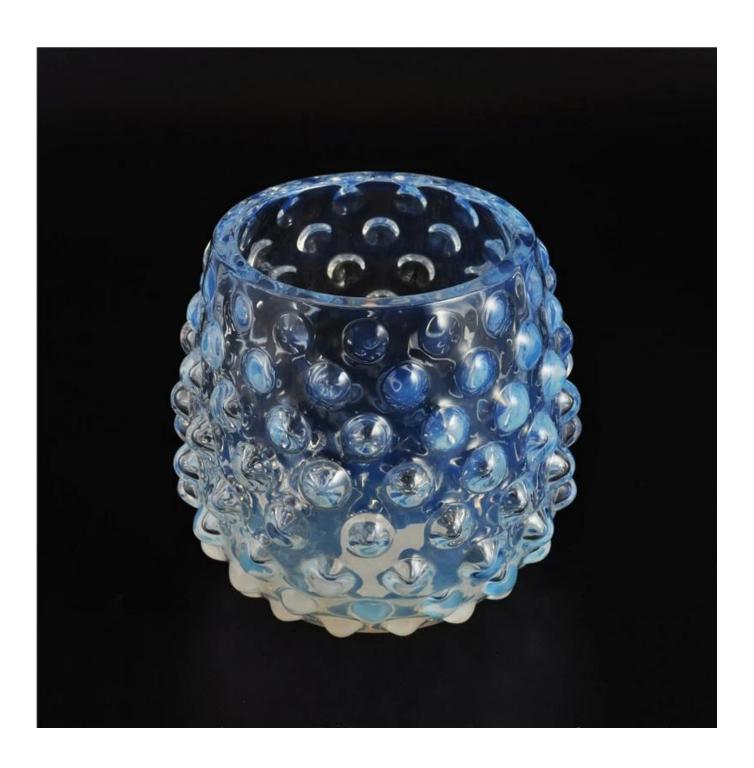

# Unique design luxury decorative candle holder colored candle holder

### 0.19 mills (05 mills) Product Details Itme No SGLYP16021501 Top dia 83mm Bottom dia ☐ 69mm Height ∏101mm Size Weight | 410g Capacity | 530ml **Unique design luxury decorative candle** Surface finish holder colored candle holder Material High white glass Surface finish color spray, electroplating, etc are avialable 7days Sample Terms of 30% deposit by T/T in advance and the balance payment after showing copy of B/L Certification ASTM Test (for candle holder) 1, Any logo printing on glass body 2, Any color painted, frosted, electroplating, logo For your laser for the finish choice 3, Special packing like shrink wrap, color gift box, white box etc 4, Any shape, size meet your need