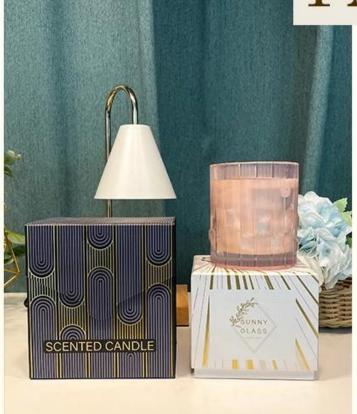

### **Sunny glassware** luxury blue and white 10oz glass candle holder for supplier

# **Product description**

| Nama Produk | Sunny glassware luxury blue and white 10oz glass candle holder for supplier                                          |  |  |  |
|-------------|----------------------------------------------------------------------------------------------------------------------|--|--|--|
|             | <ol> <li>5 days if there is glass shape and size</li> <li>15 days, if you need new shapes and sizes glass</li> </ol> |  |  |  |

| Measure               | Item No.:SGLYP21072605 Top dia: 78mm Bottom dia: 40mm Max dia:102mm Height:90mm Weight:396g Capacity: 420ml |  |  |  |
|-----------------------|-------------------------------------------------------------------------------------------------------------|--|--|--|
| Pembungkusan          | Normal packing,Individual gift box, PVC box, window box, color box, white box, etc                          |  |  |  |
| Masa<br>penghantaran  | Within 35 days after the sample and order confirmed                                                         |  |  |  |
| Tempoh bayaran        | 30% deposit by T/T in advance and the balance against the copy of B/L                                       |  |  |  |
| Shipment              | By sea,by air,by Express and your shipping agent is acceptable                                              |  |  |  |
| <b>Usage Occasion</b> | Home decor, Wedding Decoration, Wedding Favors, Decoration enhancement,                                     |  |  |  |