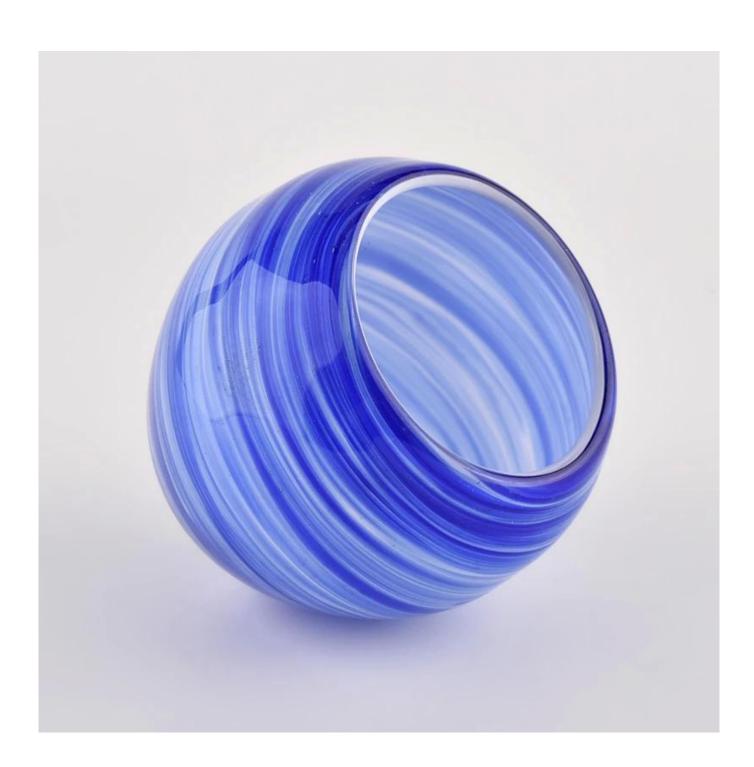

### **Sunny glassware** luxury blue and white 10oz glass candle holder for supplier

| Measure               | Item No.:SGLYP21072605 Top dia: 78mm Bottom dia: 40mm Max dia:102mm Height:90mm Weight:396g Capacity: 420ml |  |  |  |
|-----------------------|-------------------------------------------------------------------------------------------------------------|--|--|--|
| Pembungkusan          | Normal packing,Individual gift box, PVC box, window box, color box, white box, etc                          |  |  |  |
| Masa<br>penghantaran  | Within 35 days after the sample and order confirmed                                                         |  |  |  |
| Tempoh bayaran        | 30% deposit by T/T in advance and the balance against the copy of B/L                                       |  |  |  |
| Shipment              | By sea,by air,by Express and your shipping agent is acceptable                                              |  |  |  |
| <b>Usage Occasion</b> | Home decor, Wedding Decoration, Wedding Favors, Decoration enhancement,                                     |  |  |  |