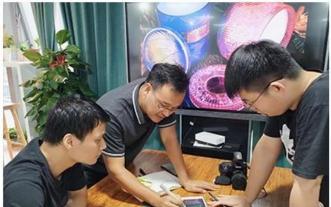

### **Sunny glassware** luxury blue and white 10oz glass candle holder for supplier







# **Product description**

| Nama Produk | Sunny glassware luxury blue and white 10oz glass candle holder for supplier                                          |  |  |  |
|-------------|----------------------------------------------------------------------------------------------------------------------|--|--|--|
|             | <ol> <li>5 days if there is glass shape and size</li> <li>15 days, if you need new shapes and sizes glass</li> </ol> |  |  |  |

| Measure               | Item No.:SGLYP21072605 Top dia: 78mm Bottom dia: 40mm Max dia:102mm Height:90mm Weight:396g Capacity: 420ml |  |  |  |
|-----------------------|-------------------------------------------------------------------------------------------------------------|--|--|--|
| Pembungkusan          | Normal packing,Individ