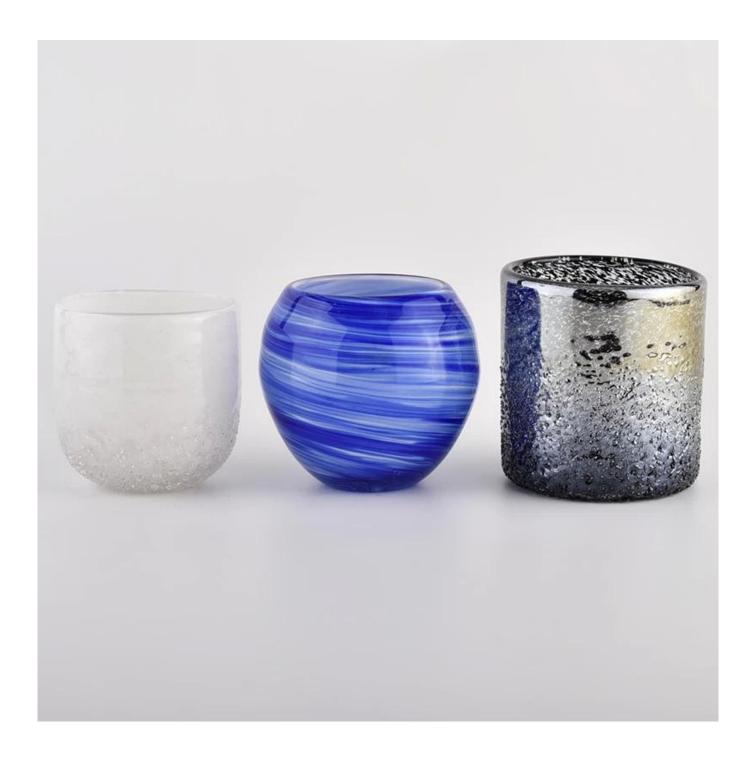

### **Sunny glassware** luxury blue and white 10oz glass candle holder for supplier

| Measure               | Item No.:SGLYP21072605 Top dia: 78mm Bottom dia: 40mm Max dia:102mm Height:90mm Weight:396g Capacity: 420ml |  |  |  |
|-----------------------|-------------------------------------------------------------------------------------------------------------|--|--|--|
| Pembungkusan          | Normal packing,Individual gift box, PVC box, window box, color box, white box, etc                          |  |  |  |
| Masa<br>penghantaran  | Within 35 days after the sample and order confirmed                                                         |  |  |  |
| Tempoh bayaran        | 30% deposit by T/T in advance and the balance against the copy of B/L                                       |  |  |  |
| Shipment              | By sea,by air,by Express and your shipping agent is acceptable                                              |  |  |  |
| <b>Usage Occasion</b> | Home decor, Wedding Decoration, Wedding Favors, Decoration enhancement,                                     |  |  |  |