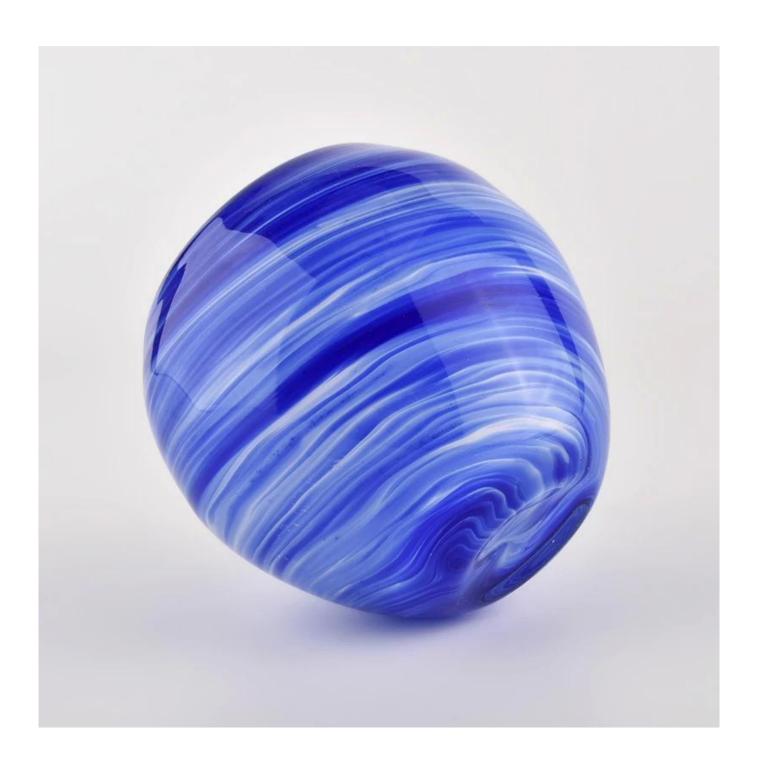

### **Sunny glassware** luxury blue and white 10oz glass candle holder for supplier

| Measure               | Item No.:SGLYP21072605 Top dia: 78mm Bottom dia: 40mm Max dia:102mm Height:90mm Weight:396g Capacity: 420ml |  |  |  |
|-----------------------|-------------------------------------------------------------------------------------------------------------|--|--|--|
| Pembungkusan          | Normal packing,Individual gift box, PVC box, window box, color box, white box, etc                          |  |  |  |
| Masa<br>penghantaran  | Within 35 days after the sample and order confirmed                                                         |  |  |  |
| Tempoh bayaran        | 30% deposit by T/T in advance and the balance against the copy of B/L                                       |  |  |  |
| Shipment              | By sea,by air,by Express and your shipping agent is acceptable                                              |  |  |  |
| <b>Usage Occasion</b> | Home decor, Wedding Decoration, Wedding Favors, Decoration enhancement,                                     |  |  |  |