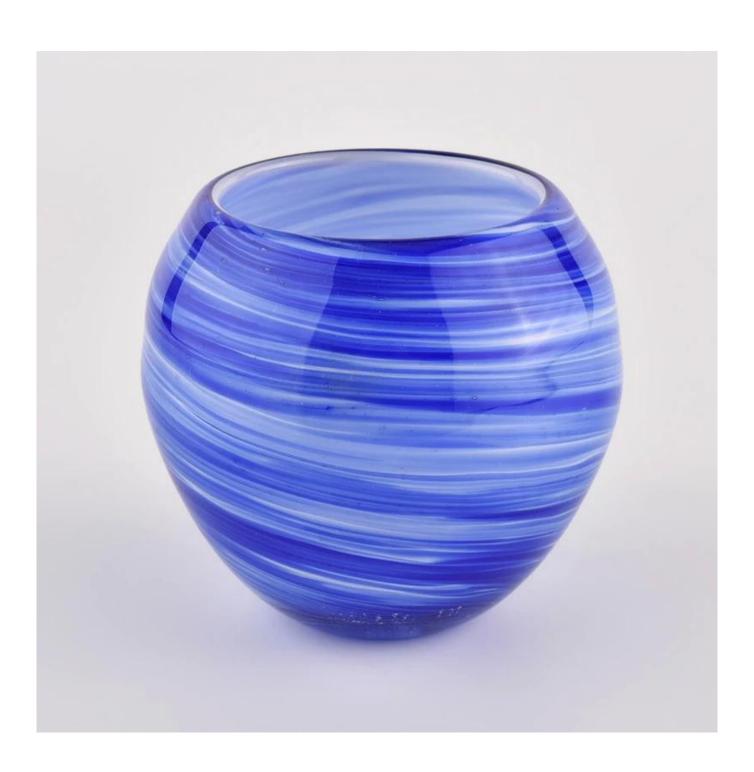

### **Sunny glassware** luxury blue and white 10oz glass candle holder for supplier

| Measure               | Item No.:SGLYP21072605 Top dia: 78mm Bottom dia: 40mm Max dia:102mm Height:90mm Weight:396g Capacity: 420ml |  |  |  |
|-----------------------|-------------------------------------------------------------------------------------------------------------|--|--|--|
| Pembungkusan          | Normal packing,Individual gift box, PVC box, window box, color box, white box, etc                          |  |  |  |
| Masa<br>penghantaran  | Within 35 days after the sample and order confirmed                                                         |  |  |  |
| Tempoh bayaran        | 30% deposit by T/T in advance and the balance against the copy of B/L                                       |  |  |  |
| Shipment              | By sea,by air,by Express and your shipping agent is acceptable                                              |  |  |  |
| <b>Usage Occasion</b> | Home decor, Wedding Decoration, Wedding Favors, Decoration enhancement,                                     |  |  |  |