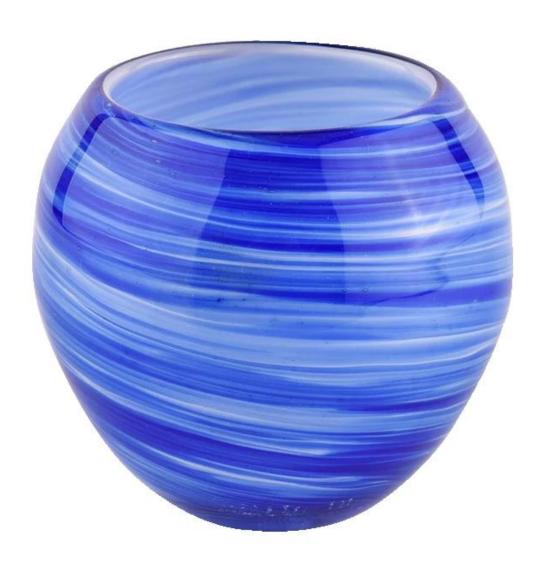

### **Sunny glassware** luxury blue and white 10oz glass candle holder for supplier

| Measure               | Item No.:SGLYP21072605 Top dia: 78mm Bottom dia: 40mm Max dia:102mm Height:90mm Weight:396g Capacity: 420ml |  |  |  |
|-----------------------|-------------------------------------------------------------------------------------------------------------|--|--|--|
| Pembungkusan          | Normal packing,Individual gift box, PVC box, window box, color box, white box, etc                          |  |  |  |
| Masa<br>penghantaran  | Within 35 days after the sample and order confirmed                                                         |  |  |  |
| Tempoh bayaran        | 30% deposit by T/T in advance and the balance against the copy of B/L                                       |  |  |  |
| Shipment              | By sea,by air,by Express and your shipping agent is acceptable                                              |  |  |  |
| <b>Usage Occasion</b> | Home decor, Wedding Decoration, Wedding Favors, Decoration enhancement,                                     |  |  |  |