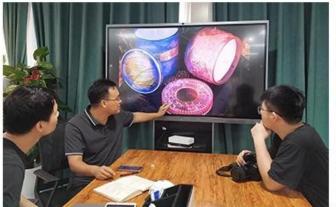

### **Sunny glassware** luxury blue and white 10oz glass candle holder for supplier







# **Product description**

| Nama Produk | Sunny glassware luxury blue and white 10oz glass candle holder for supplier                                          |  |  |  |
|-------------|----------------------------------------------------------------------------------------------------------------------|--|--|--|
|             | <ol> <li>5 days if there is glass shape and size</li> <li>15 days, if you need new shapes and sizes glass</li> </ol> |  |  |  |

| Measure               | Item No.:SGLYP21072605 Top dia: 78mm Bottom dia: 40mm Max dia:102mm Height:90mm Weight:396g Capacity: 420ml |  |  |  |
|-----------------------|-------------------------------------------------------------------------------------------------------------|--|--|--|
| Pembungkusan          | Normal packing,Indiv