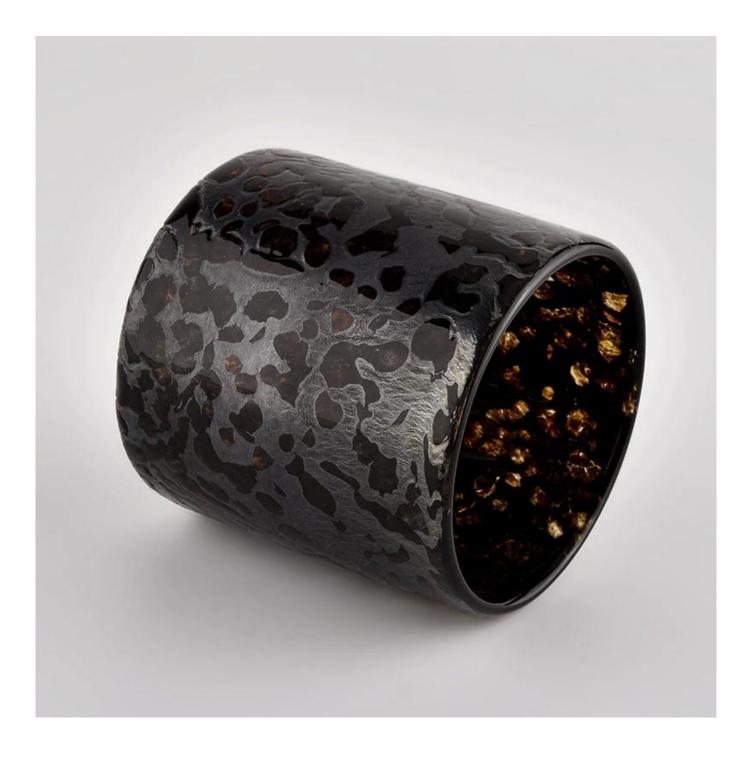

<u>Sunny Glassware</u> luxury black glass vessels for candles wholesale

Award-winning team of designers has won the trust of many upscale brands like NEST Fragrance. The talented design team is unmatched in China.

#### **Product description**

Nama Produk <u>Sunny Glassware</u> luxury black glass vessels for candles wholesale

| Sample masa        | <ol> <li>5 days if there is glass shape and size</li> <li>15 days, if you need new shapes and sizes glass</li> </ol> |  |  |
|--------------------|----------------------------------------------------------------------------------------------------------------------|--|--|
| Measure            | Item No.:SGLYP21101602<br>Dia teratas: 80 mm<br>Bottom dia: 80 mm<br>Height:81mm<br>Weight: 386g<br>Capcity: 280ml   |  |  |
| Pembungkusan       | Normal packing,Individual gift box, PVC box, window box, color box, white box, etc                                   |  |  |
| Delivery masa      | Within 35 days after the sample and order confirmed                                                                  |  |  |
| Pembayaran<br>term | 30% deposit by T/T in advance and the balance against the copy of B/L                                                |  |  |
| Shipment           | By sea,by air,by Express and your shipping agent is acceptable                                                       |  |  |
| Usage Occasion     | Home decor,Wedding Decoration,Wedding Favors,Decoration enhancement,                                                 |  |  |