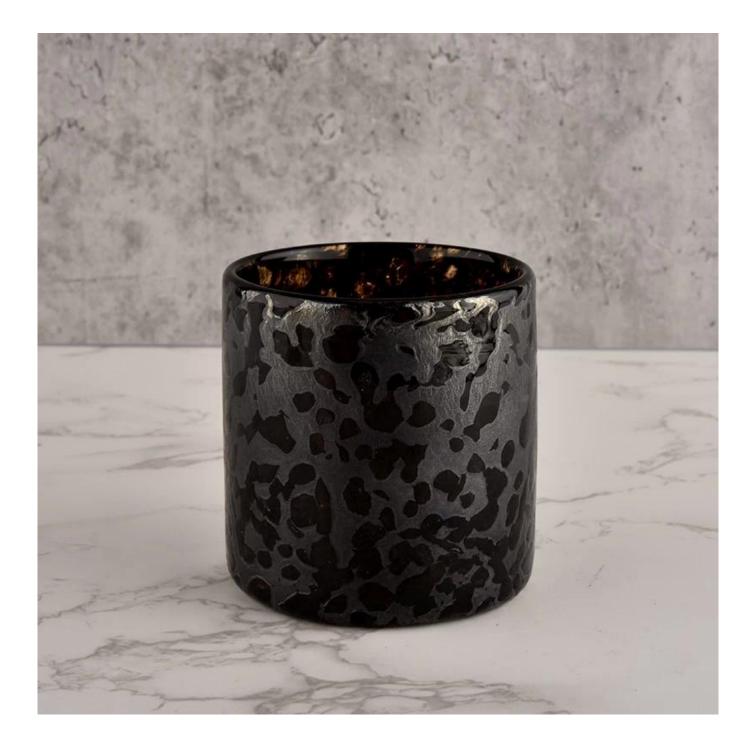

<u>Sunny Glassware</u> luxury black glass vessels for candles wholesale

Award-winning team of designers has won the trust of many upscale brands like NEST Fragrance. The talented design team is unmatched in China.

#### **Product description**

Nama Produk <u>Sunny Glassware</u> luxury black glass vessels for candles wholesale

| Sample masa        | <ol> <li>5 days if there is glass shape and size</li> <li>15 days, if you need new shapes and sizes glass</li> </ol> |  |  |
|--------------------|----------------------------------------------------------------------------------------------------------------------|--|--|
| Measure            | Item No.:SGLYP21101602<br>Dia teratas: 80 mm<br>Bottom dia: 80 mm<br>Height:81mm<br>Weight: 386g<br>Capcity: 280ml   |  |  |
| Pembungkusan       | Normal packing,Individual gift box, PVC box, window box, color box, white box, etc                                   |  |  |
| Delivery masa      | Within 35 days after the sample and order confirmed                                                                  |  |  |
| Pembayaran<br>term | 30% deposit by T/T in advance and the balance against the copy of B/L                                                |  |  |
| Shipment           | By sea,by air,by Express and your shipping agent is acceptable                                                       |  |  |
| Usage Occasion     | Home decor,Wedding Decoration,Wedding Favors,Decoration enhancement,                                                 |  |  |