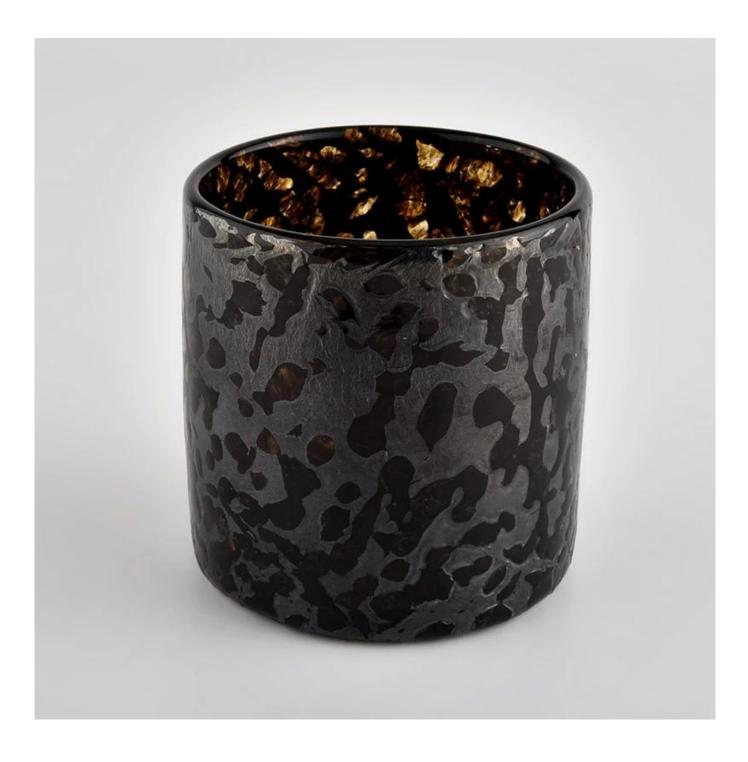

#### **Product description**

Nama Produk <u>Sunny Glassware</u> luxury black glass vessels for candles wholesale

| Sample masa        | <ol> <li>5 days if there is glass shape and size</li> <li>15 days, if you need new shapes and sizes glass</li> </ol> |  |  |
|--------------------|----------------------------------------------------------------------------------------------------------------------|--|--|
| Measure            | Item No.:SGLYP21101602<br>Dia teratas: 80 mm<br>Bottom dia: 80 mm<br>Height:81mm<br>Weight: 386g<br>Capcity: 280ml   |  |  |
| Pembungkusan       | Normal packing,Individual gift box, PVC box, window box, color box, white box, etc                                   |  |  |
| Delivery masa      | Within 35 days after the sample and order confirmed                                                                  |  |  |
| Pembayaran<br>term | 30% deposit by T/T in advance and the balance against the copy of B/L                                                |  |  |
| Shipment           | By sea,by air,by Express and your shipping agent is acceptable                                                       |  |  |
| Usage Occasion     | Home decor,Wedding Decoration,Wedding Favors,Decoration enhancement,                                                 |  |  |