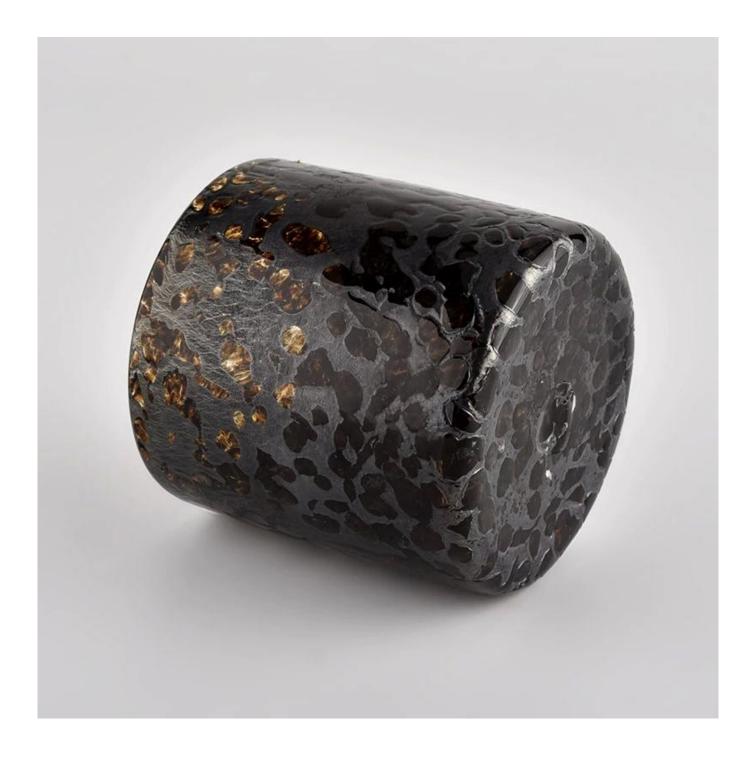

<u>Sunny Glassware</u> luxury black glass vessels for candles wholesale

Award-winning team of designers has won the trust of many upscale brands like NEST Fragrance. The talented design team is unmatched in China.

#### **Product description**

Nama Produk <u>Sunny Glassware</u> luxury black glass vessels for candles wholesale

| Sample masa        | <ol> <li>5 days if there is glass shape and size</li> <li>15 days, if you need new shapes and sizes glass</li> </ol> |  |  |
|--------------------|----------------------------------------------------------------------------------------------------------------------|--|--|
| Measure            | Item No.:SGLYP21101602<br>Dia teratas: 80 mm<br>Bottom dia: 80 mm<br>Height:81mm<br>Weight: 386g<br>Capcity: 280ml   |  |  |
| Pembungkusan       | Normal packing,Individual gift box, PVC box, window box, color box, white box, etc                                   |  |  |
| Delivery masa      | Within 35 days after the sample and order confirmed                                                                  |  |  |
| Pembayaran<br>term | 30% deposit by T/T in advance and the balance against the copy of B/L                                                |  |  |
| Shipment           | By sea,by air,by Express and your shipping agent is acceptable                                                       |  |  |
| Usage Occasion     | Home decor,Wedding Decoration,Wedding Favors,Decoration enhancement,                                                 |  |  |