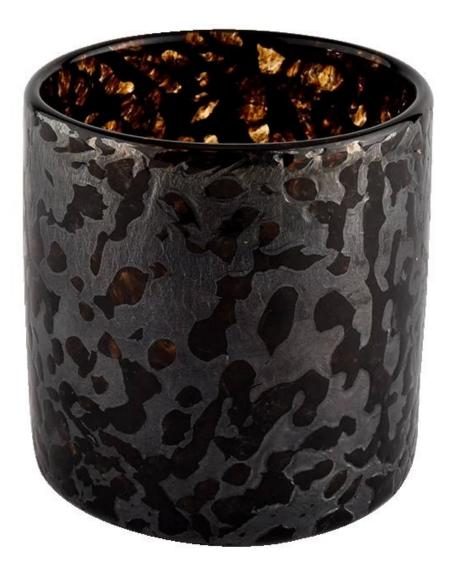

#### **Product description**

Nama Produk <u>Sunny Glassware</u> luxury black glass vessels for candles wholesale

| Sample masa        | <ol> <li>5 days if there is glass shape and size</li> <li>15 days, if you need new shapes and sizes glass</li> </ol> |  |  |
|--------------------|----------------------------------------------------------------------------------------------------------------------|--|--|
| Measure            | Item No.:SGLYP21101602<br>Dia teratas: 80 mm<br>Bottom dia: 80 mm<br>Height:81mm<br>Weight: 386g<br>Capcity: 280ml   |  |  |
| Pembungkusan       | Normal packing,Individual gift box, PVC box, window box, color box, white box, etc                                   |  |  |
| Delivery masa      | Within 35 days after the sample and order confirmed                                                                  |  |  |
| Pembayaran<br>term | 30% deposit by T/T in advance and the balance against the copy of B/L                                                |  |  |
| Shipment           | By sea,by air,by Express and your shipping agent is acceptable                                                       |  |  |
| Usage Occasion     | Home decor,Wedding Decoration,Wedding Favors,Decoration enhancement,                                                 |  |  |