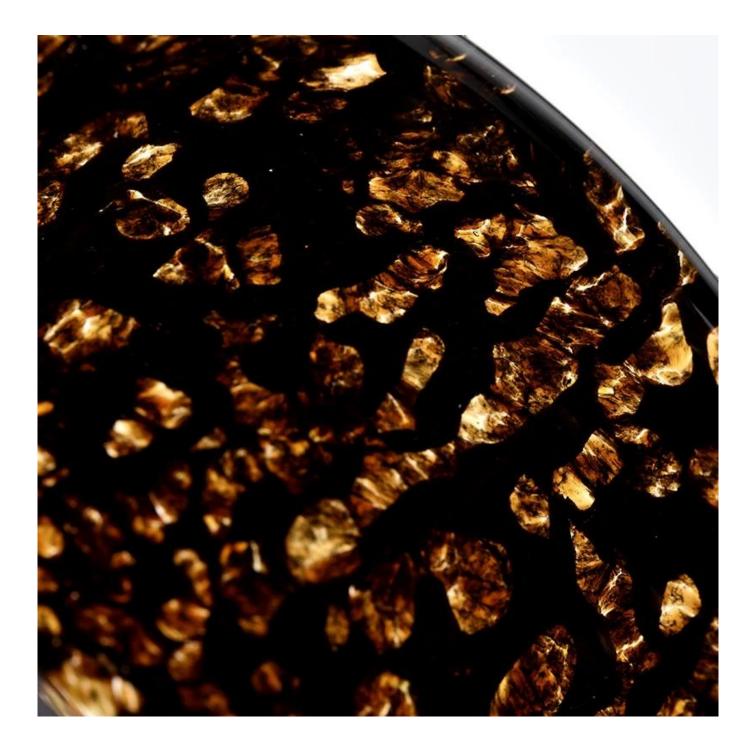

<u>Sunny Glassware</u> luxury black glass vessels for candles wholesale

Award-winning team of designers has won the trust of many upscale brands like NEST Fragrance. The talented design team is unmatched in China.

#### **Product description**

Nama Produk <u>Sunny Glassware</u> luxury black glass vessels for candles wholesale

| Sample masa        | <ol> <li>5 days if there is glass shape and size</li> <li>15 days, if you need new shapes and sizes glass</li> </ol> |  |  |
|--------------------|----------------------------------------------------------------------------------------------------------------------|--|--|
| Measure            | Item No.:SGLYP21101602<br>Dia teratas: 80 mm<br>Bottom dia: 80 mm<br>Height:81mm<br>Weight: 386g<br>Capcity: 280ml   |  |  |
| Pembungkusan       | Normal packing,Individual gift box, PVC box, window box, color box, white box, etc                                   |  |  |
| Delivery masa      | Within 35 days after the sample and order confirmed                                                                  |  |  |
| Pembayaran<br>term | 30% deposit by T/T in advance and the balance against the copy of B/L                                                |  |  |
| Shipment           | By sea,by air,by Express and your shipping agent is acceptable                                                       |  |  |
| Usage Occasion     | Home decor,Wedding Decoration,Wedding Favors,Decoration enhancement,                                                 |  |  |