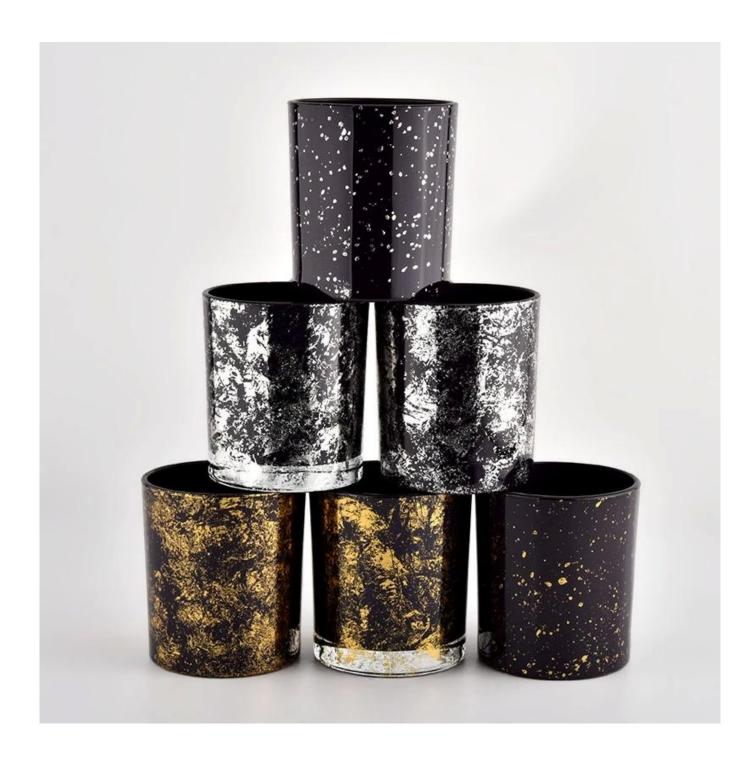

## **Product description**

| Sample masa        | <ol> <li>5 days if there is glass shape and size</li> <li>15 days, if you need new shapes and sizes glass</li> </ol> |
|--------------------|----------------------------------------------------------------------------------------------------------------------|
| Measure            | Item No.:SGHL21112627 Top dia:80mm Bottom dia:74mm Height:90mm Weight:303g Capacity:290ml                            |
| Pembungkusan       | Normal packing, Individual gift box, PVC box, window box, color box, white box, etc                                  |
| Delivery masa      | Within 35 days after the sample and order confirmed                                                                  |
| Pembayaran<br>term | 30% deposit by T/T in advance and the balance against the copy of B/L                                                |
| Shipment           | By sea,by air,by Express and your shipping agent is acceptable                                                       |
| Usage Occasion     | Home decor, Wedding Decoration, Wedding Favors, Decoration enhancement,                                              |