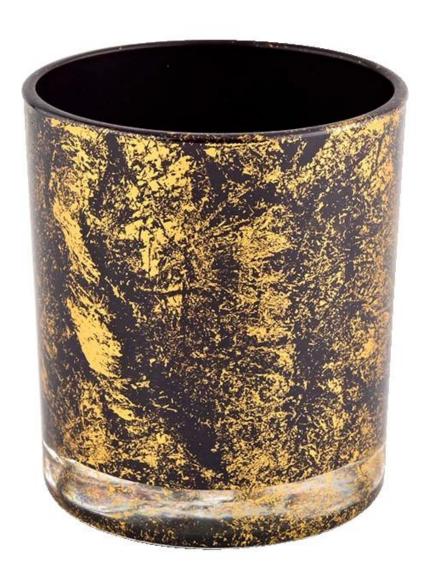

## **Product description**

| Sample masa        | <ol> <li>5 days if there is glass shape and size</li> <li>15 days, if you need new shapes and sizes glass</li> </ol> |
|--------------------|----------------------------------------------------------------------------------------------------------------------|
| Measure            | Item No.:SGHL21112627 Top dia:80mm Bottom dia:74mm Height:90mm Weight:303g Capacity:290ml                            |
| Pembungkusan       | Normal packing, Individual gift box, PVC box, window box, color box, white box, etc                                  |
| Delivery masa      | Within 35 days after the sample and order confirmed                                                                  |
| Pembayaran<br>term | 30% deposit by T/T in advance and the balance against the copy of B/L                                                |
| Shipment           | By sea,by air,by Express and your shipping agent is acceptable                                                       |
| Usage Occasion     | Home decor, Wedding Decoration, Wedding Favors, Decoration enhancement,                                              |