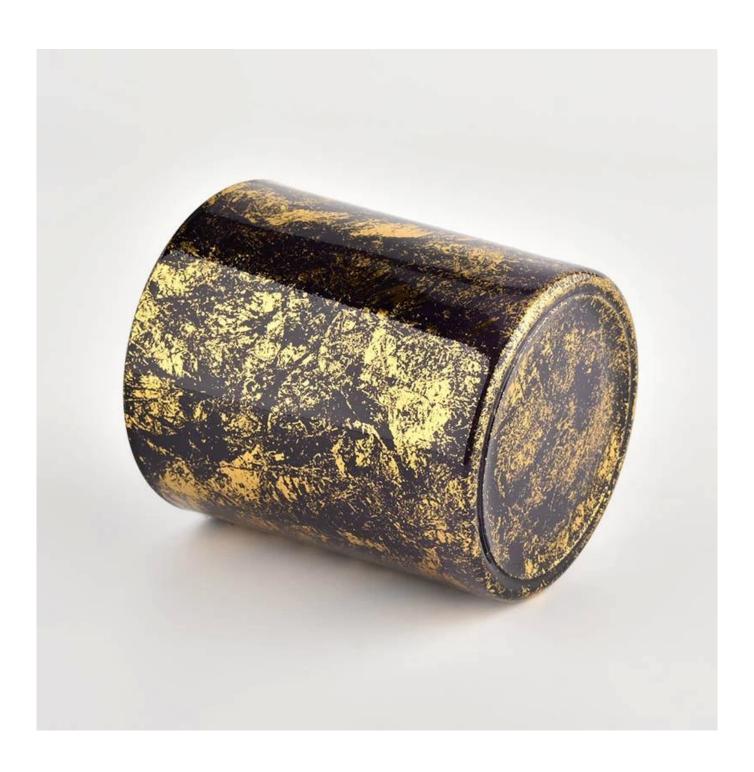

## **Product description**

| Sample masa        | <ol> <li>5 days if there is glass shape and size</li> <li>15 days, if you need new shapes and sizes glass</li> </ol> |
|--------------------|----------------------------------------------------------------------------------------------------------------------|
| Measure            | Item No.:SGHL21112627 Top dia:80mm Bottom dia:74mm Height:90mm Weight:303g Capacity:290ml                            |
| Pembungkusan       | Normal packing, Individual gift box, PVC box, window box, color box, white box, etc                                  |
| Delivery masa      | Within 35 days after the sample and order confirmed                                                                  |
| Pembayaran<br>term | 30% deposit by T/T in advance and the balance against the copy of B/L                                                |
| Shipment           | By sea,by air,by Express and your shipping agent is acceptable                                                       |
| Usage Occasion     | Home decor, Wedding Decoration, Wedding Favors, Decoration enhancement,                                              |