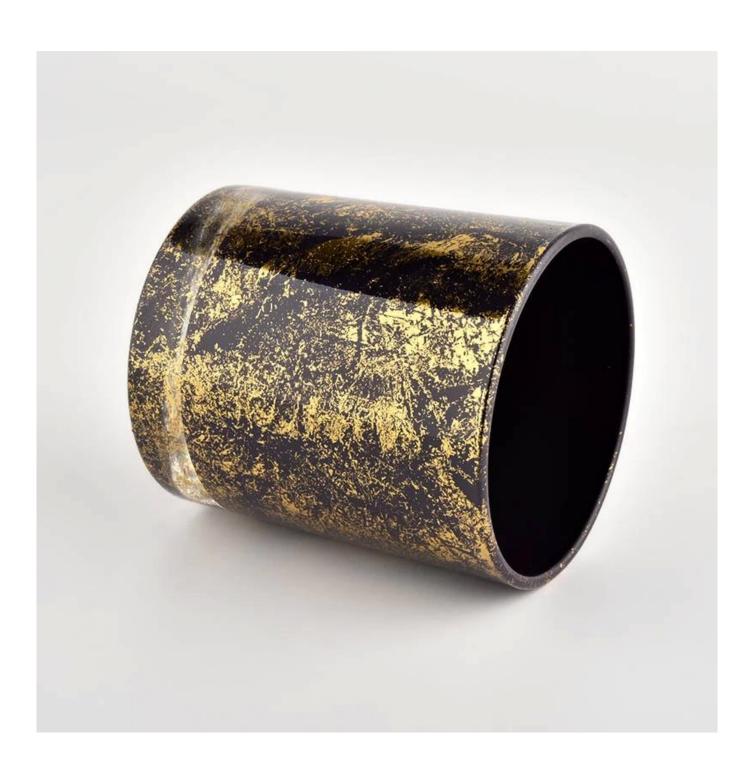

## **Product description**

| Sample masa        | <ol> <li>5 days if there is glass shape and size</li> <li>15 days, if you need new shapes and sizes glass</li> </ol> |
|--------------------|----------------------------------------------------------------------------------------------------------------------|
| Measure            | Item No.:SGHL21112627 Top dia:80mm Bottom dia:74mm Height:90mm Weight:303g Capacity:290ml                            |
| Pembungkusan       | Normal packing, Individual gift box, PVC box, window box, color box, white box, etc                                  |
| Delivery masa      | Within 35 days after the sample and order confirmed                                                                  |
| Pembayaran<br>term | 30% deposit by T/T in advance and the balance against the copy of B/L                                                |
| Shipment           | By sea,by air,by Express and your shipping agent is acceptable                                                       |
| Usage Occasion     | Home decor, Wedding Decoration, Wedding Favors, Decoration enhancement,                                              |