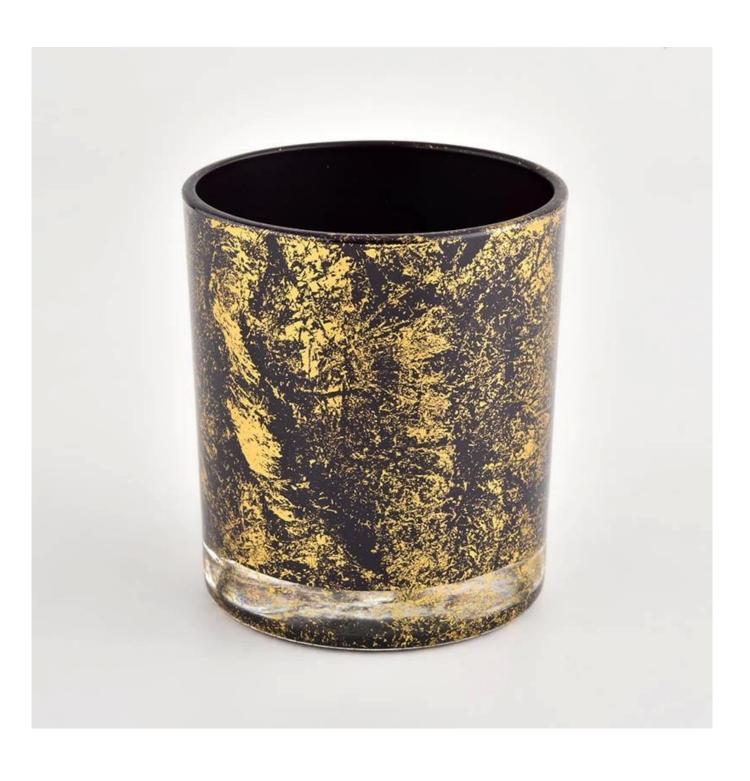

## **Product description**

| Sample masa        | <ol> <li>5 days if there is glass shape and size</li> <li>15 days, if you need new shapes and sizes glass</li> </ol> |
|--------------------|----------------------------------------------------------------------------------------------------------------------|
| Measure            | Item No.:SGHL21112627 Top dia:80mm Bottom dia:74mm Height:90mm Weight:303g Capacity:290ml                            |
| Pembungkusan       | Normal packing, Individual gift box, PVC box, window box, color box, white box, etc                                  |
| Delivery masa      | Within 35 days after the sample and order confirmed                                                                  |
| Pembayaran<br>term | 30% deposit by T/T in advance and the balance against the copy of B/L                                                |
| Shipment           | By sea,by air,by Express and your shipping agent is acceptable                                                       |
| Usage Occasion     | Home decor, Wedding Decoration, Wedding Favors, Decoration enhancement,                                              |