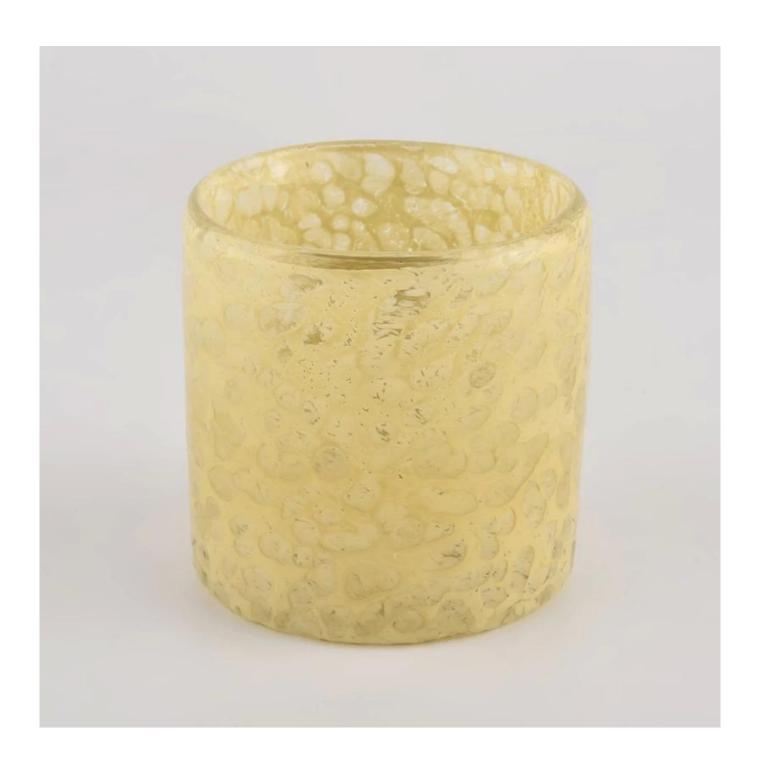

#### **Product description**

| Sample masa        | <ol> <li>5 days if there is glass shape and size</li> <li>15 days, if you need new shapes and sizes glass</li> </ol> |
|--------------------|----------------------------------------------------------------------------------------------------------------------|
| Measure            | Item No.:SGLYP21101603 Dia teratas: 80 mm Bottom dia: 80 mm Height:81mm Weight: 386g Capcity: 280ml                  |
| Pembungkusan       | Normal packing, Individual gift box, PVC box, window box, color box, white box, etc                                  |
| Delivery masa      | Within 35 days after the sample and order confirmed                                                                  |
| Pembayaran<br>term | 30% deposit by T/T in advance and the balance against the copy of B/L                                                |
| Shipment           | By sea,by air,by Express and your shipping agent is acceptable                                                       |
| Usage Occasion     | Home decor, Wedding Decoration, Wedding Favors, Decoration enhancement,                                              |