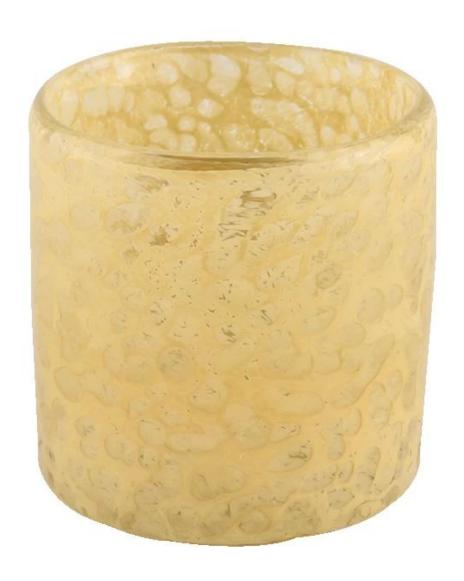

#### **Product description**

| Sample masa        | <ol> <li>5 days if there is glass shape and size</li> <li>15 days, if you need new shapes and sizes glass</li> </ol> |
|--------------------|----------------------------------------------------------------------------------------------------------------------|
| Measure            | Item No.:SGLYP21101603 Dia teratas: 80 mm Bottom dia: 80 mm Height:81mm Weight: 386g Capcity: 280ml                  |
| Pembungkusan       | Normal packing, Individual gift box, PVC box, window box, color box, white box, etc                                  |
| Delivery masa      | Within 35 days after the sample and order confirmed                                                                  |
| Pembayaran<br>term | 30% deposit by T/T in advance and the balance against the copy of B/L                                                |
| Shipment           | By sea,by air,by Express and your shipping agent is acceptable                                                       |
| Usage Occasion     | Home decor, Wedding Decoration, Wedding Favors, Decoration enhancement,                                              |