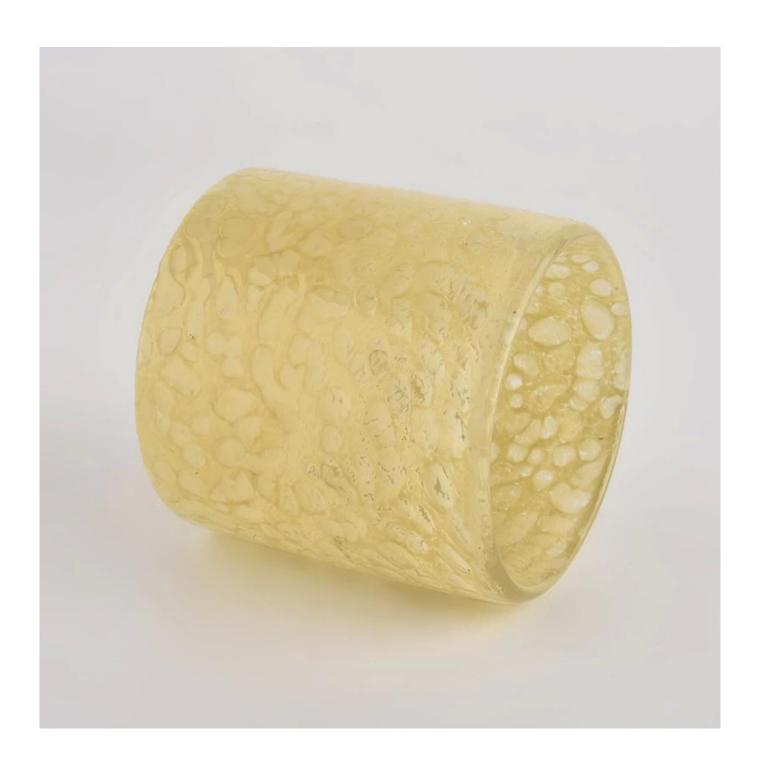

#### **Product description**

| Sample masa        | <ol> <li>5 days if there is glass shape and size</li> <li>15 days, if you need new shapes and sizes glass</li> </ol> |
|--------------------|----------------------------------------------------------------------------------------------------------------------|
| Measure            | Item No.:SGLYP21101603 Dia teratas: 80 mm Bottom dia: 80 mm Height:81mm Weight: 386g Capcity: 280ml                  |
| Pembungkusan       | Normal packing, Individual gift box, PVC box, window box, color box, white box, etc                                  |
| Delivery masa      | Within 35 days after the sample and order confirmed                                                                  |
| Pembayaran<br>term | 30% deposit by T/T in advance and the balance against the copy of B/L                                                |
| Shipment           | By sea,by air,by Express and your shipping agent is acceptable                                                       |
| Usage Occasion     | Home decor, Wedding Decoration, Wedding Favors, Decoration enhancement,                                              |