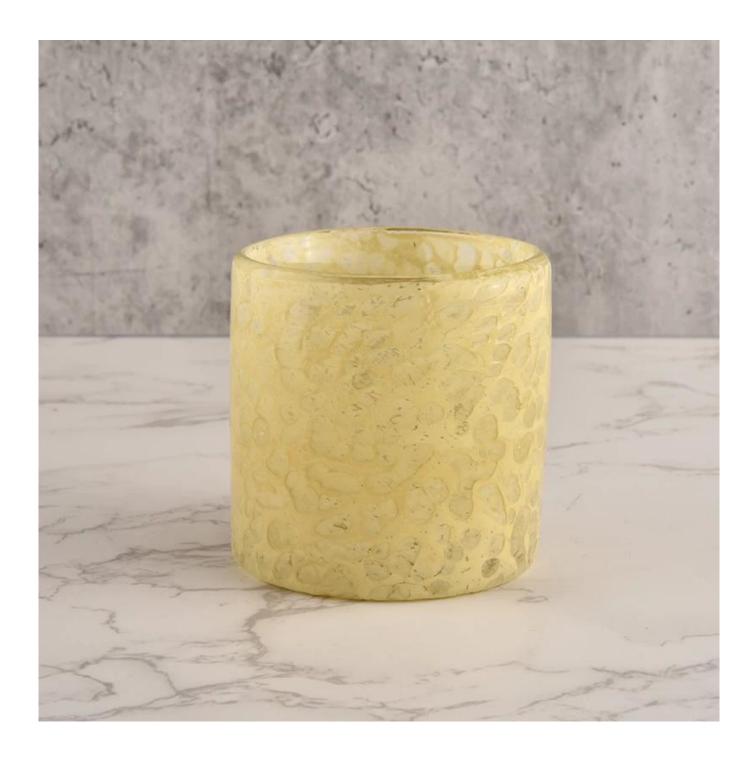

#### **Product description**

| Sample masa        | <ol> <li>5 days if there is glass shape and size</li> <li>15 days, if you need new shapes and sizes glass</li> </ol> |
|--------------------|----------------------------------------------------------------------------------------------------------------------|
| Measure            | Item No.:SGLYP21101603 Dia teratas: 80 mm Bottom dia: 80 mm Height:81mm Weight: 386g Capcity: 280ml                  |
| Pembungkusan       | Normal packing, Individual gift box, PVC box, window box, color box, white box, etc                                  |
| Delivery masa      | Within 35 days after the sample and order confirmed                                                                  |
| Pembayaran<br>term | 30% deposit by T/T in advance and the balance against the copy of B/L                                                |
| Shipment           | By sea,by air,by Express and your shipping agent is acceptable                                                       |
| Usage Occasion     | Home decor, Wedding Decoration, Wedding Favors, Decoration enhancement,                                              |