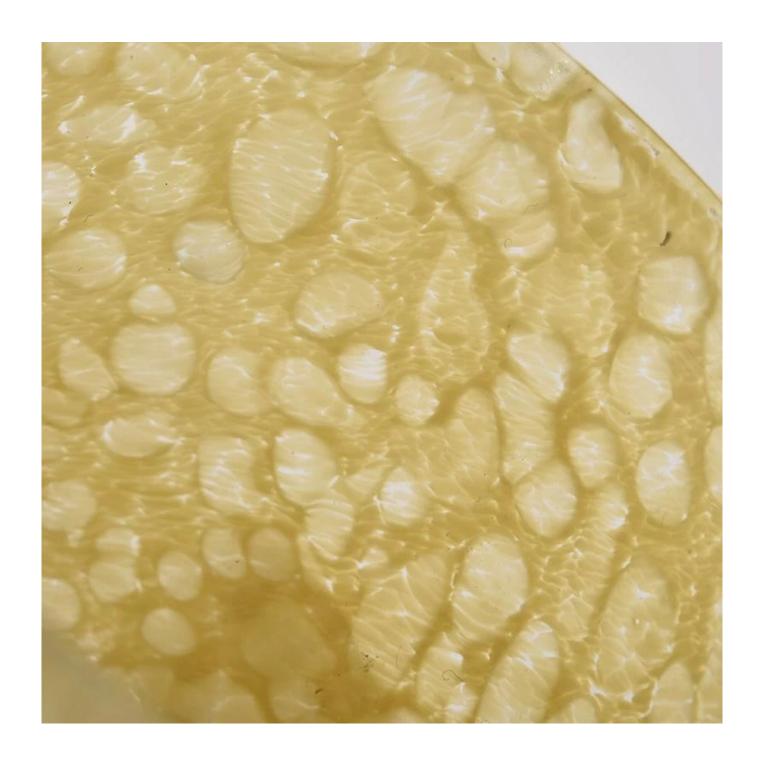

#### **Product description**

| Sample masa        | <ol> <li>5 days if there is glass shape and size</li> <li>15 days, if you need new shapes and sizes glass</li> </ol> |
|--------------------|----------------------------------------------------------------------------------------------------------------------|
| Measure            | Item No.:SGLYP21101603 Dia teratas: 80 mm Bottom dia: 80 mm Height:81mm Weight: 386g Capcity: 280ml                  |
| Pembungkusan       | Normal packing, Individual gift box, PVC box, window box, color box, white box, etc                                  |
| Delivery masa      | Within 35 days after the sample and order confirmed                                                                  |
| Pembayaran<br>term | 30% deposit by T/T in advance and the balance against the copy of B/L                                                |
| Shipment           | By sea,by air,by Express and your shipping agent is acceptable                                                       |
| Usage Occasion     | Home decor, Wedding Decoration, Wedding Favors, Decoration enhancement,                                              |