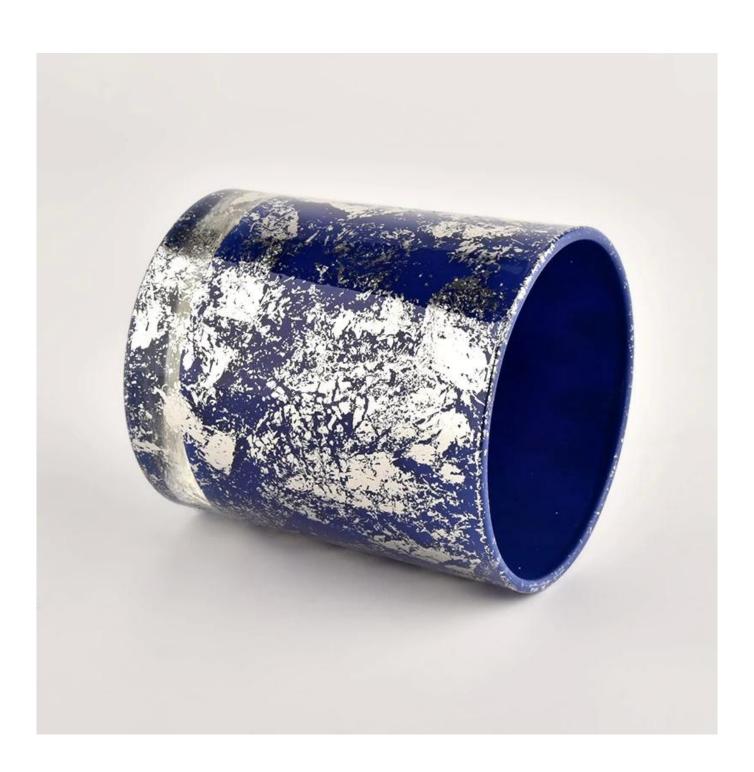

Sunny Glassware blue glass candle jar for making supply wholesale

## Penerangan Produk

| Nama Produk  | Sunny Glassware blue glass candle jar for making supply wholesale                                                             |
|--------------|-------------------------------------------------------------------------------------------------------------------------------|
| Iconton maca | <ol> <li>5 hari jika terdapat bentuk dan saiz kaca</li> <li>15 hari jika anda memerlukan bentuk baru dan saiz kaca</li> </ol> |

| Ukuran                 | Item No.:SGHL21112620 Top dia:80mm Bottom dia:74mm Height:90mm Weight:303g Capacity:290ml             |
|------------------------|-------------------------------------------------------------------------------------------------------|
| Pembungkusan           | Pembungkusan biasa, kotak hadiah individu, kotak PVC, kotak tetingkap, kotak warna, kotak putih, dll. |
| penghantaran<br>masa   | Disahkan dalam masa 35 hari dari latihan dan pesanan                                                  |
| pembayaran<br>ungkapan | Deposit 30% oleh T/T terlebih dahulu dan baki jumlah terhadap salinan B/L                             |
| Siaran                 | Di laut, udara, menurut Express dan wakil perkapalan anda boleh diterima                              |
| Acara<br>Penggunaan    | Budaya kediaman, hiasan perkahwinan, ceramah perkahwinan, peningkatan hiasan,                         |