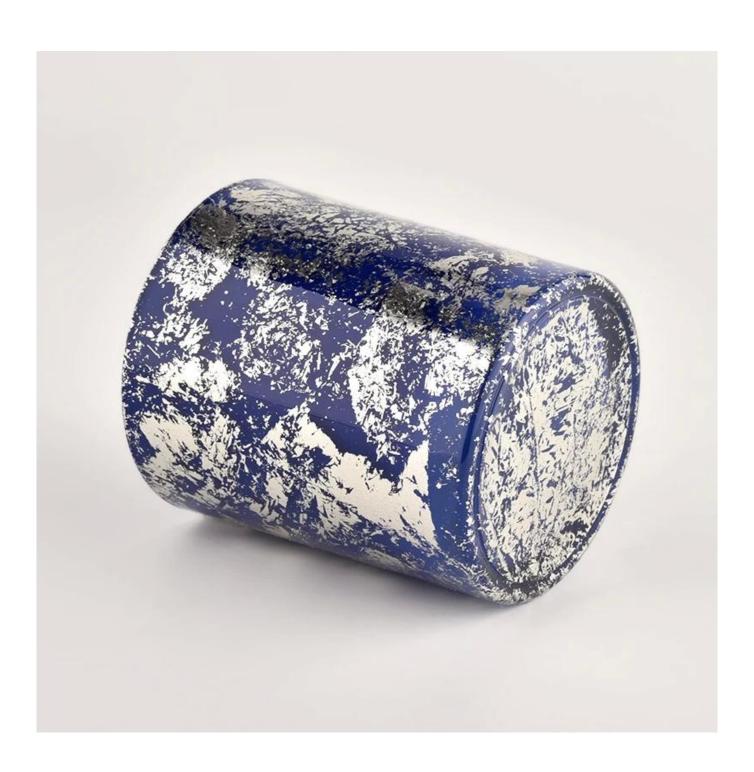

Sunny Glassware blue glass candle jar for making supply wholesale

## Penerangan Produk

| Nama Produk  | Sunny Glassware blue glass candle jar for making supply wholesale                                                             |
|--------------|-------------------------------------------------------------------------------------------------------------------------------|
| Iconton maca | <ol> <li>5 hari jika terdapat bentuk dan saiz kaca</li> <li>15 hari jika anda memerlukan bentuk baru dan saiz kaca</li> </ol> |

| Ukuran                 | Item No.:SGHL21112620 Top dia:80mm Bottom dia:74mm Height:90mm Weight:303g Capacity:290ml             |
|------------------------|-------------------------------------------------------------------------------------------------------|
| Pembungkusan           | Pembungkusan biasa, kotak hadiah individu, kotak PVC, kotak tetingkap, kotak warna, kotak putih, dll. |
| penghantaran<br>masa   | Disahkan dalam masa 35 hari dari latihan dan pesanan                                                  |
| pembayaran<br>ungkapan | Deposit 30% oleh T/T terlebih dahulu dan baki jumlah terhadap salinan B/L                             |
| Siaran                 | Di laut, udara, menurut Express dan wakil perkapalan anda boleh diterima                              |
| Acara<br>Penggunaan    | Budaya kediaman, hiasan perkahwinan, ceramah perkahwinan, peningkatan hiasan,                         |