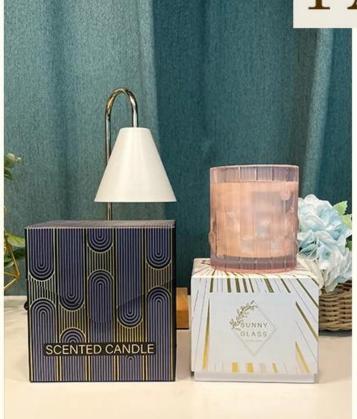

Sunny Glassware blue glass candle jar for making supply wholesale

## Penerangan Produk

| Nama Produk  | Sunny Glassware blue glass candle jar for making supply wholesale                                                             |
|--------------|-------------------------------------------------------------------------------------------------------------------------------|
| Iconton maca | <ol> <li>5 hari jika terdapat bentuk dan saiz kaca</li> <li>15 hari jika anda memerlukan bentuk baru dan saiz kaca</li> </ol> |

| Ukuran                 | Item No.:SGHL21112620 Top dia:80mm Bottom dia:74mm Height:90mm Weight:303g Capacity:290ml             |
|------------------------|-------------------------------------------------------------------------------------------------------|
| Pembungkusan           | Pembungkusan biasa, kotak hadiah individu, kotak PVC, kotak tetingkap, kotak warna, kotak putih, dll. |
| penghantaran<br>masa   | Disahkan dalam masa 35 hari dari latihan dan pesanan                                                  |
| pembayaran<br>ungkapan | Deposit 30% oleh T/T terlebih dahulu dan baki jumlah terhadap salinan B/L                             |
| Siaran                 | Di laut, udara, menurut Express dan wakil perkapalan anda boleh diterima                              |
| Acara<br>Penggunaan    | Budaya kediaman, hiasan perkahwinan, ceramah perkahwinan, peningkatan hiasan,                         |