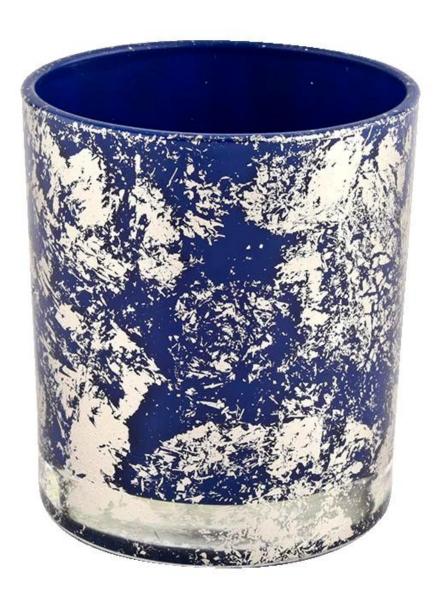

Sunny Glassware blue glass candle jar for making supply wholesale

| Ukuran                 | Item No.:SGHL21112620 Top dia:80mm Bottom dia:74mm Height:90mm Weight:303g Capacity:290ml             |
|------------------------|-------------------------------------------------------------------------------------------------------|
| Pembungkusan           | Pembungkusan biasa, kotak hadiah individu, kotak PVC, kotak tetingkap, kotak warna, kotak putih, dll. |
| penghantaran<br>masa   | Disahkan dalam masa 35 hari dari latihan dan pesanan                                                  |
| pembayaran<br>ungkapan | Deposit 30% oleh T/T terlebih dahulu dan baki jumlah terhadap salinan B/L                             |
| Siaran                 | Di laut, udara, menurut Express dan wakil perkapalan anda boleh diterima                              |
| Acara<br>Penggunaan    | Budaya kediaman, hiasan perkahwinan, ceramah perkahwinan, peningkatan hiasan,                         |