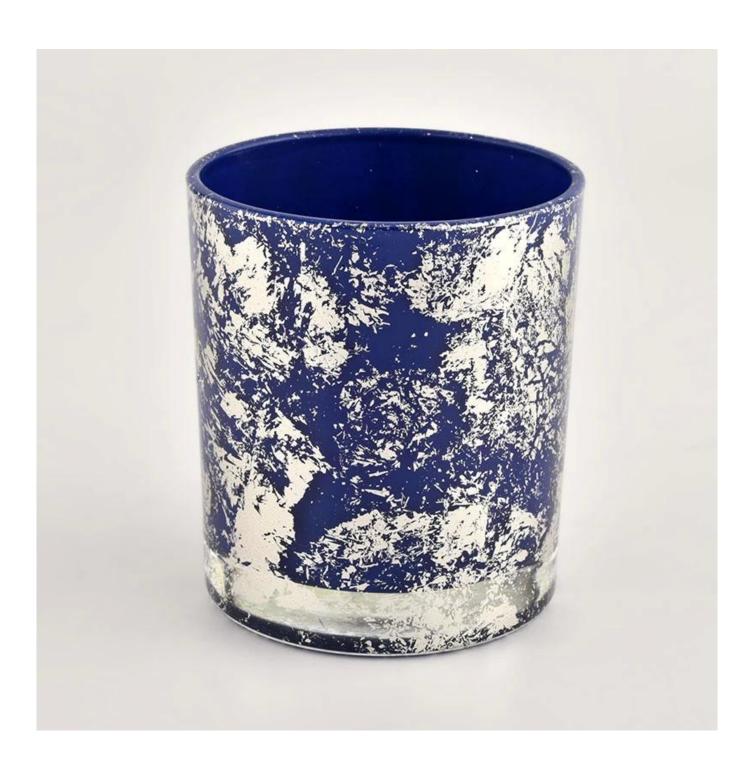

Sunny Glassware blue glass candle jar for making supply wholesale

## Penerangan Produk

| Nama Produk  | Sunny Glassware blue glass candle jar for making supply wholesale                                                             |
|--------------|-------------------------------------------------------------------------------------------------------------------------------|
| Iconton maca | <ol> <li>5 hari jika terdapat bentuk dan saiz kaca</li> <li>15 hari jika anda memerlukan bentuk baru dan saiz kaca</li> </ol> |

| Ukuran                 | Item No.:SGHL21112620 Top dia:80mm Bottom dia:74mm Height:90mm Weight:303g Capacity:290ml             |
|------------------------|-------------------------------------------------------------------------------------------------------|
| Pembungkusan           | Pembungkusan biasa, kotak hadiah individu, kotak PVC, kotak tetingkap, kotak warna, kotak putih, dll. |
| penghantaran<br>masa   | Disahkan dalam masa 35 hari dari latihan dan pesanan                                                  |
| pembayaran<br>ungkapan | Deposit 30% oleh T/T terlebih dahulu dan baki jumlah terhadap salinan B/L                             |
| Siaran                 | Di laut, udara, menurut Express dan wakil perkapalan anda boleh diterima                              |
| Acara<br>Penggunaan    | Budaya kediaman, hiasan perkahwinan, ceramah perkahwinan, peningkatan hiasan,                         |