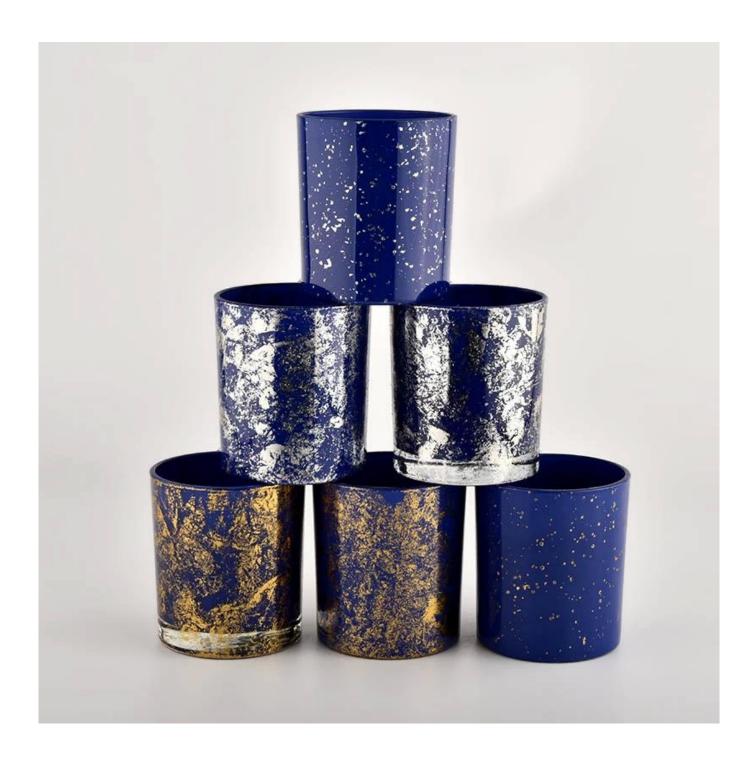

Sunny Glassware blue glass candle jar for making supply wholesale

## Penerangan Produk

| Nama Produk  | Sunny Glassware blue glass candle jar for making supply wholesale                                                             |
|--------------|-------------------------------------------------------------------------------------------------------------------------------|
| Iconton maca | <ol> <li>5 hari jika terdapat bentuk dan saiz kaca</li> <li>15 hari jika anda memerlukan bentuk baru dan saiz kaca</li> </ol> |

| Ukuran                 | Item No.:SGHL21112620 Top dia:80mm Bottom dia:74mm Height:90mm Weight:303g Capacity:290ml             |
|------------------------|-------------------------------------------------------------------------------------------------------|
| Pembungkusan           | Pembungkusan biasa, kotak hadiah individu, kotak PVC, kotak tetingkap, kotak warna, kotak putih, dll. |
| penghantaran<br>masa   | Disahkan dalam masa 35 hari dari latihan dan pesanan                                                  |
| pembayaran<br>ungkapan | Deposit 30% oleh T/T terlebih dahulu dan baki jumlah terhadap salinan B/L                             |
| Siaran                 | Di laut, udara, menurut Express dan wakil perkapalan anda boleh diterima                              |
| Acara<br>Penggunaan    | Budaya kediaman, hiasan perkahwinan, ceramah perkahwinan, peningkatan hiasan,                         |