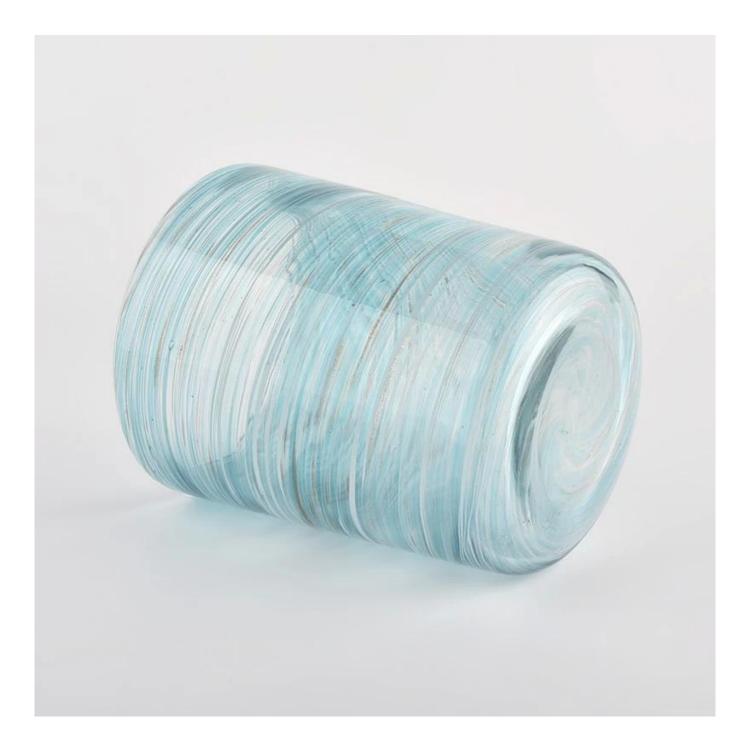

#### **<u>Sunny Glassware</u>** blue cylinder glass jars for candle making wholesale

Award-winning team of designers has won the trust of many upscale brands like NEST Fragrance. The talented design team is unmatched in China.

#### **Product description**

| Nama Produk        | Sunny Glassware blue cylinder glass jars for candle making wholesale                                                 |  |  |
|--------------------|----------------------------------------------------------------------------------------------------------------------|--|--|
| Sample masa        | <ol> <li>5 days if there is glass shape and size</li> <li>15 days, if you need new shapes and sizes glass</li> </ol> |  |  |
| Measure            | Item No.:SGLYP21072603<br>Top dia: 123mm<br>Bottom dia: 80mm<br>Height:153mm<br>Weight:1017g<br>Capacity: 1200ml     |  |  |
| Pembungkusan       | Normal packing,Individual gift box, PVC box, window box, color box, white box, etc                                   |  |  |
| Delivery masa      | Within 35 days after the sample and order confirmed                                                                  |  |  |
| Pembayaran<br>term | 30% deposit by T/T in advance and the balance against the copy of B/L                                                |  |  |
| Shipment           | By sea,by air,by Express and your shipping agent is acceptable                                                       |  |  |
| Usage Occasion     | Home decor,Wedding Decoration,Wedding Favors,Decoration enhancement,                                                 |  |  |