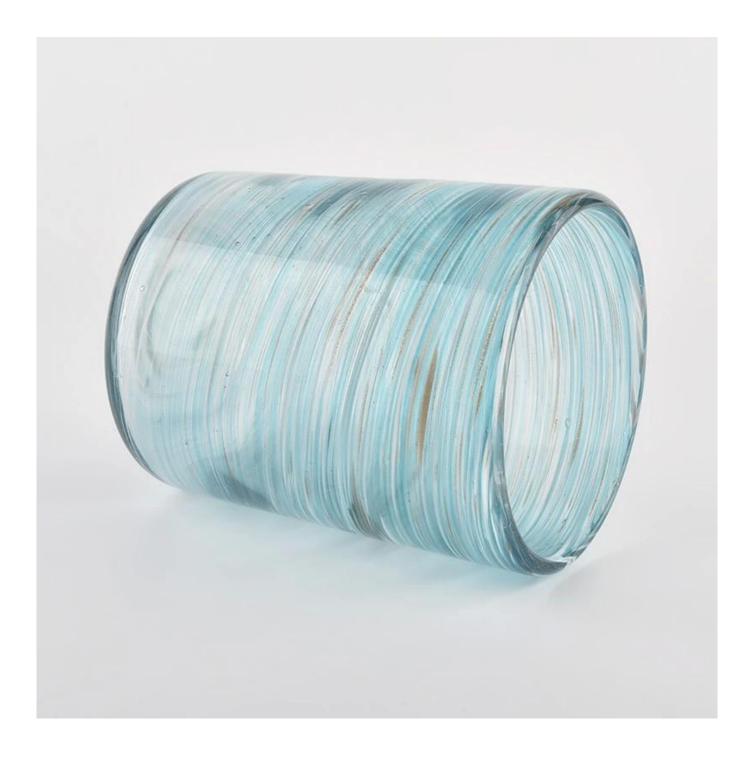

#### **<u>Sunny Glassware</u>** blue cylinder glass jars for candle making wholesale

Award-winning team of designers has won the trust of many upscale brands like NEST Fragrance. The talented design team is unmatched in China.

#### **Product description**

| Nama Produk        | Sunny Glassware blue cylinder glass jars for candle making wholesale                                                 |  |  |
|--------------------|----------------------------------------------------------------------------------------------------------------------|--|--|
| Sample masa        | <ol> <li>5 days if there is glass shape and size</li> <li>15 days, if you need new shapes and sizes glass</li> </ol> |  |  |
| Measure            | Item No.:SGLYP21072603<br>Top dia: 123mm<br>Bottom dia: 80mm<br>Height:153mm<br>Weight:1017g<br>Capacity: 1200ml     |  |  |
| Pembungkusan       | Normal packing,Individual gift box, PVC box, window box, color box, white box, etc                                   |  |  |
| Delivery masa      | Within 35 days after the sample and order confirmed                                                                  |  |  |
| Pembayaran<br>term | 30% deposit by T/T in advance and the balance against the copy of B/L                                                |  |  |
| Shipment           | By sea,by air,by Express and your shipping agent is acceptable                                                       |  |  |
| Usage Occasion     | Home decor,Wedding Decoration,Wedding Favors,Decoration enhancement,                                                 |  |  |