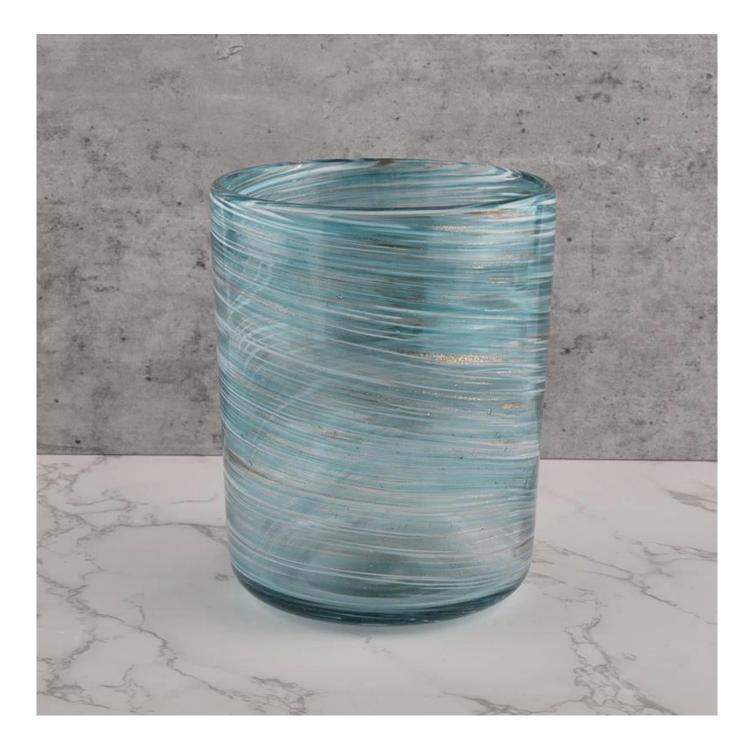

#### **<u>Sunny Glassware</u>** blue cylinder glass jars for candle making wholesale

Award-winning team of designers has won the trust of many upscale brands like NEST Fragrance. The talented design team is unmatched in China.

#### **Product description**

| Nama Produk        | Sunny Glassware blue cylinder glass jars for candle making wholesale                                                 |  |  |
|--------------------|----------------------------------------------------------------------------------------------------------------------|--|--|
| Sample masa        | <ol> <li>5 days if there is glass shape and size</li> <li>15 days, if you need new shapes and sizes glass</li> </ol> |  |  |
| Measure            | Item No.:SGLYP21072603<br>Top dia: 123mm<br>Bottom dia: 80mm<br>Height:153mm<br>Weight:1017g<br>Capacity: 1200ml     |  |  |
| Pembungkusan       | Normal packing,Individual gift box, PVC box, window box, color box, white box, etc                                   |  |  |
| Delivery masa      | Within 35 days after the sample and order confirmed                                                                  |  |  |
| Pembayaran<br>term | 30% deposit by T/T in advance and the balance against the copy of B/L                                                |  |  |
| Shipment           | By sea,by air,by Express and your shipping agent is acceptable                                                       |  |  |
| Usage Occasion     | Home decor,Wedding Decoration,Wedding Favors,Decoration enhancement,                                                 |  |  |