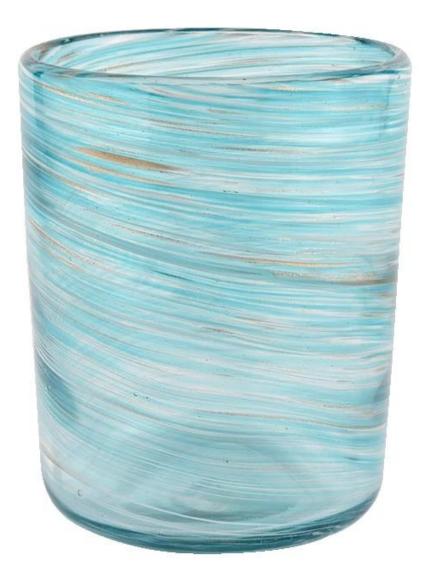

#### **Product description**

| Nama Produk        | Sunny Glassware blue cylinder glass jars for candle making wholesale                                                 |  |  |
|--------------------|----------------------------------------------------------------------------------------------------------------------|--|--|
| Sample masa        | <ol> <li>5 days if there is glass shape and size</li> <li>15 days, if you need new shapes and sizes glass</li> </ol> |  |  |
| Measure            | Item No.:SGLYP21072603<br>Top dia: 123mm<br>Bottom dia: 80mm<br>Height:153mm<br>Weight:1017g<br>Capacity: 1200ml     |  |  |
| Pembungkusan       | Normal packing,Individual gift box, PVC box, window box, color box, white box, etc                                   |  |  |
| Delivery masa      | Within 35 days after the sample and order confirmed                                                                  |  |  |
| Pembayaran<br>term | 30% deposit by T/T in advance and the balance against the copy of B/L                                                |  |  |
| Shipment           | By sea,by air,by Express and your shipping agent is acceptable                                                       |  |  |
| Usage Occasion     | Home decor,Wedding Decoration,Wedding Favors,Decoration enhancement,                                                 |  |  |