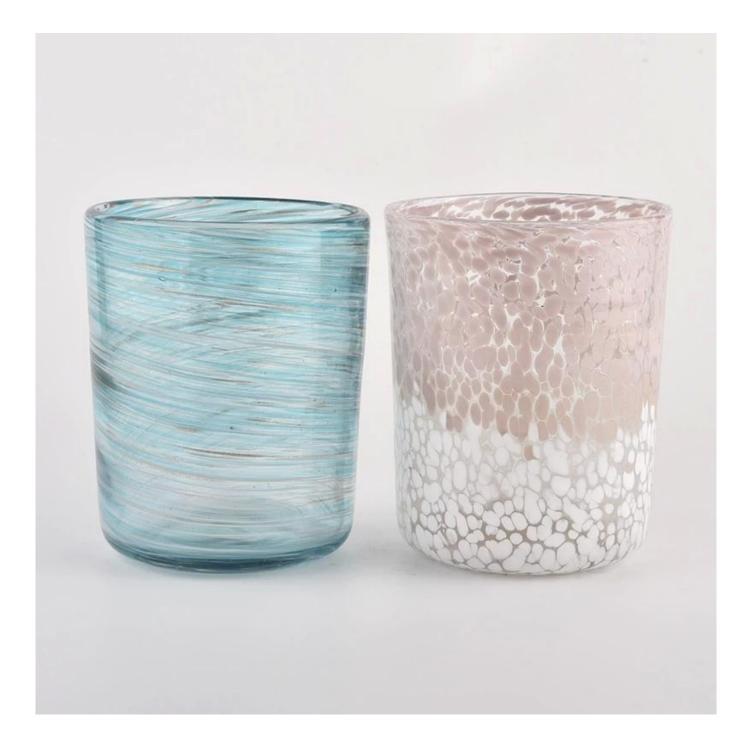

#### **<u>Sunny Glassware</u>** blue cylinder glass jars for candle making wholesale

Award-winning team of designers has won the trust of many upscale brands like NEST Fragrance. The talented design team is unmatched in China.

#### **Product description**

| Nama Produk        | Sunny Glassware blue cylinder glass jars for candle making wholesale                                                 |  |  |
|--------------------|----------------------------------------------------------------------------------------------------------------------|--|--|
| Sample masa        | <ol> <li>5 days if there is glass shape and size</li> <li>15 days, if you need new shapes and sizes glass</li> </ol> |  |  |
| Measure            | Item No.:SGLYP21072603<br>Top dia: 123mm<br>Bottom dia: 80mm<br>Height:153mm<br>Weight:1017g<br>Capacity: 1200ml     |  |  |
| Pembungkusan       | Normal packing,Individual gift box, PVC box, window box, color box, white box, etc                                   |  |  |
| Delivery masa      | Within 35 days after the sample and order confirmed                                                                  |  |  |
| Pembayaran<br>term | 30% deposit by T/T in advance and the balance against the copy of B/L                                                |  |  |
| Shipment           | By sea,by air,by Express and your shipping agent is acceptable                                                       |  |  |
| Usage Occasion     | Home decor,Wedding Decoration,Wedding Favors,Decoration enhancement,                                                 |  |  |