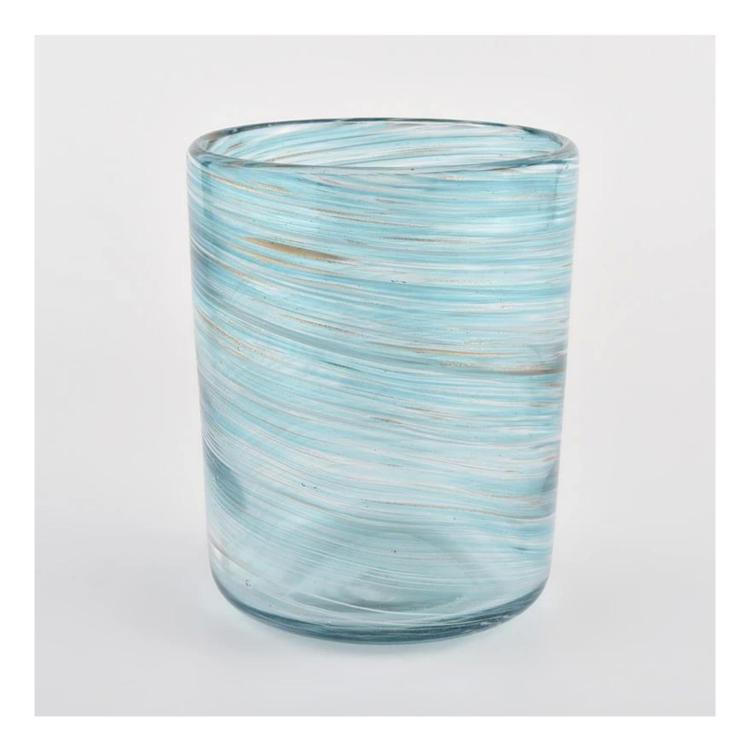

#### **Product description**

| Nama Produk        | Sunny Glassware blue cylinder glass jars for candle making wholesale                                                 |  |  |
|--------------------|----------------------------------------------------------------------------------------------------------------------|--|--|
| Sample masa        | <ol> <li>5 days if there is glass shape and size</li> <li>15 days, if you need new shapes and sizes glass</li> </ol> |  |  |
| Measure            | Item No.:SGLYP21072603<br>Top dia: 123mm<br>Bottom dia: 80mm<br>Height:153mm<br>Weight:1017g<br>Capacity: 1200ml     |  |  |
| Pembungkusan       | Normal packing,Individual gift box, PVC box, window box, color box, white box, etc                                   |  |  |
| Delivery masa      | Within 35 days after the sample and order confirmed                                                                  |  |  |
| Pembayaran<br>term | 30% deposit by T/T in advance and the balance against the copy of B/L                                                |  |  |
| Shipment           | By sea,by air,by Express and your shipping agent is acceptable                                                       |  |  |
| Usage Occasion     | Home decor,Wedding Decoration,Wedding Favors,Decoration enhancement,                                                 |  |  |