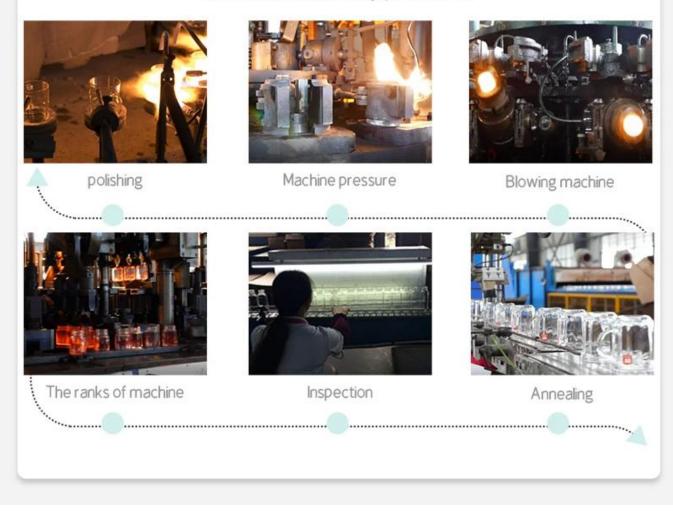

y masa      | Within 35 days after the sample and order confirmed                                                                  |  |  |
| Pembayaran<br>term | 30% deposit by T/T in advance and the balance against the copy of B/L                                                |  |  |
| Shipment           | By sea,by air,by Express and your shipping agent is acceptable                                                       |  |  |
| Usage Occasion     | Home decor,Wedding Decoration,Wedding Favors,Decoration enhancement,                                                 |  |  |















Factory

### **ABOUT FACTORY**

There are about 20000 square meters in our factory which was built in 1992 year



FACTORY

**Proses crafts** 

### **PROCESS CRAFTS**

We are strict in every procedure



### Packaging and shipping

### **Different From The Peer**





20+ years freight history and WCA members.



# PACKING

We have Normal packing, PVC box Window box,carton box,pallet Color box, White box,ect.

> of course, we can customize Individual gift box for you.





UNNY

Certifications

## CERTIFICATES



Sample Room and Trade Show

# SAMPLE ROOM

There are more than 5000 products in sample room of Sunny Glassware for your reference. No second Co. in China!



### **EXHIBITION**

"

We have taken part in various exhibitions since 2002 year, like Shanghai, London, Las Vegas, Hongkong show.

**9**9



Favorable reception

| L********        | Supplier Service:                      | Very satisfied (5 stars)