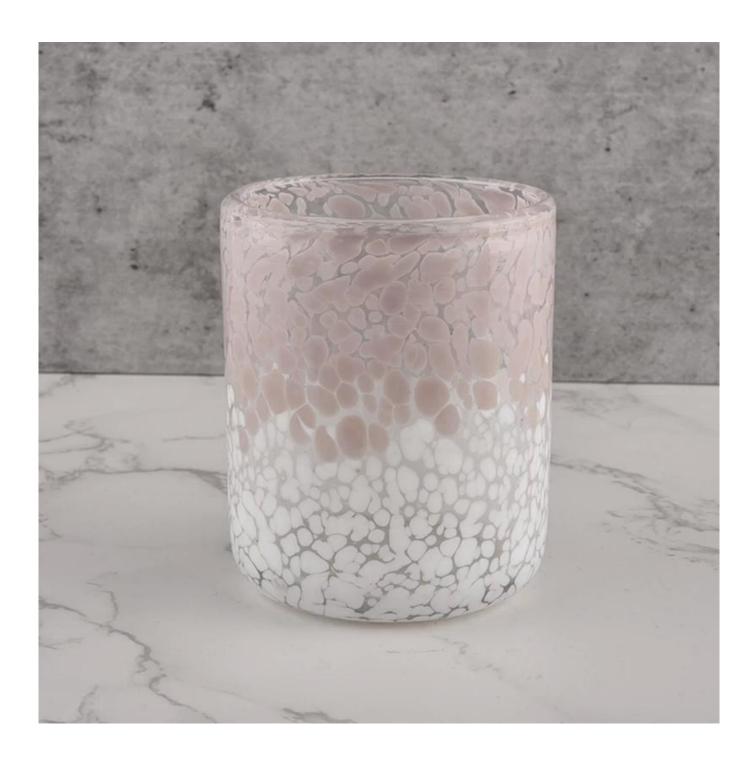

### **Product description**

| Nama Produk        | Sunny Glassware Customed Pink Candle Jars Glass for Candle Making Cylinder                                           |
|--------------------|----------------------------------------------------------------------------------------------------------------------|
| Sample masa        | <ol> <li>5 days if there is glass shape and size</li> <li>15 days, if you need new shapes and sizes glass</li> </ol> |
| Measure            | Item No.:SGLYP21072601 Top dia: 77mm Bottom dia: 51mm Height:95mm Weight:277g Capacity: 296ml                        |
| Pembungkusan       | Normal packing,Individual gift box, PVC box, window box, color box, white box, etc                                   |
| Delivery masa      | Within 35 days after the sample and order confirmed                                                                  |
| Pembayaran<br>term | 30% deposit by T/T in advance and the balance against the copy of B/L                                                |
| Shipment           | By sea,by air,by Express and your shipping agent is acceptable                                                       |
| Usage Occasion     | Home decor, Wedding Decoration, Wedding Favors, Decoration enhancement,                                              |