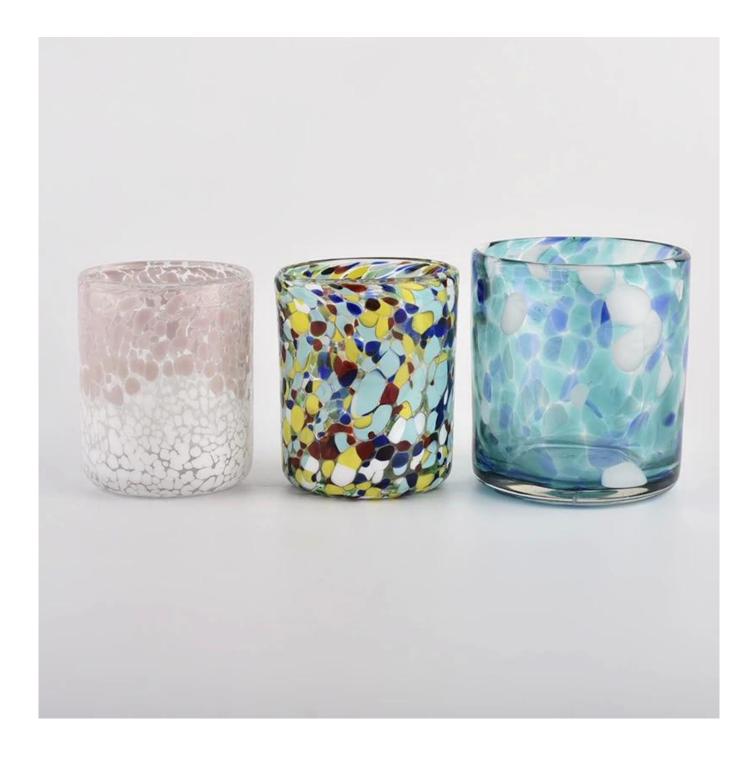

### **Product description**

| Nama Produk        | Sunny Glassware Customed Pink Candle Jars Glass for Candle Making Cylinder                                           |
|--------------------|----------------------------------------------------------------------------------------------------------------------|
| Sample masa        | <ol> <li>5 days if there is glass shape and size</li> <li>15 days, if you need new shapes and sizes glass</li> </ol> |
| Measure            | Item No.:SGLYP21072601 Top dia: 77mm Bottom dia: 51mm Height:95mm Weight:277g Capacity: 296ml                        |
| Pembungkusan       | Normal packing,Individual gift box, PVC box, window box, color box, white box, etc                                   |
| Delivery masa      | Within 35 days after the sample and order confirmed                                                                  |
| Pembayaran<br>term | 30% deposit by T/T in advance and the balance against the copy of B/L                                                |
| Shipment           | By sea,by air,by Express and your shipping agent is acceptable                                                       |
| Usage Occasion     | Home decor, Wedding Decoration, Wedding Favors, Decoration enhancement,                                              |