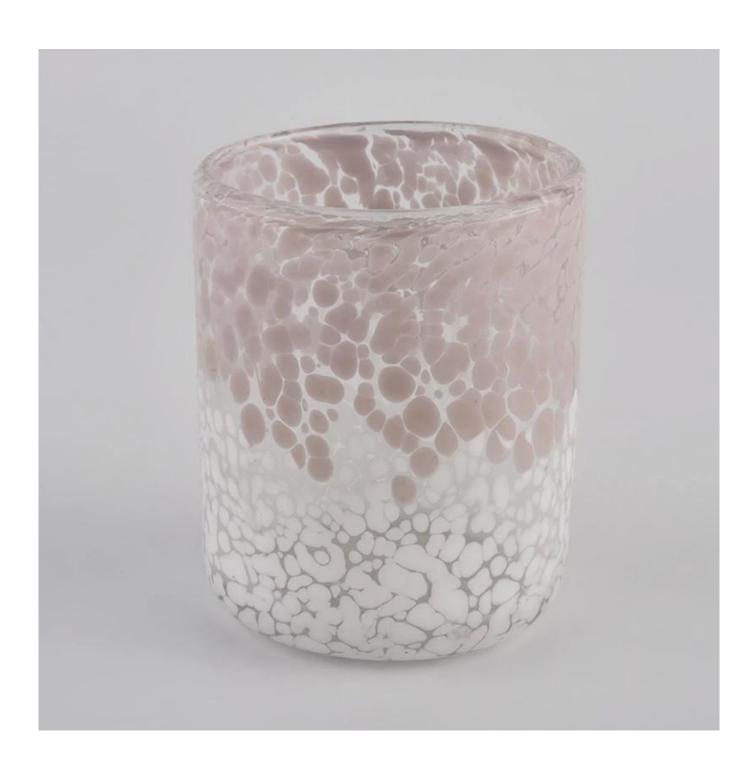

### **Product description**

| Nama Produk        | Sunny Glassware Customed Pink Candle Jars Glass for Candle Making Cylinder                                           |
|--------------------|----------------------------------------------------------------------------------------------------------------------|
| Sample masa        | <ol> <li>5 days if there is glass shape and size</li> <li>15 days, if you need new shapes and sizes glass</li> </ol> |
| Measure            | Item No.:SGLYP21072601 Top dia: 77mm Bottom dia: 51mm Height:95mm Weight:277g Capacity: 296ml                        |
| Pembungkusan       | Normal packing,Individual gift box, PVC box, window box, color box, white box, etc                                   |
| Delivery masa      | Within 35 days after the sample and order confirmed                                                                  |
| Pembayaran<br>term | 30% deposit by T/T in advance and the balance against the copy of B/L                                                |
| Shipment           | By sea,by air,by Express and your shipping agent is acceptable                                                       |
| Usage Occasion     | Home decor, Wedding Decoration, Wedding Favors, Decoration enhancement,                                              |