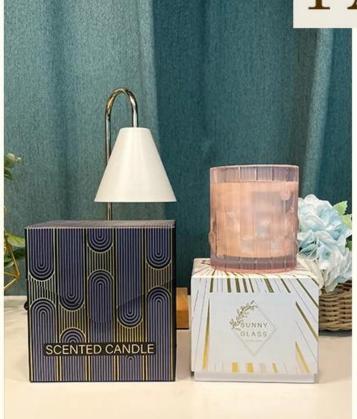

### **Product description**

| Nama Produk        | Sunny Glassware Customed Pink Candle Jars Glass for Candle Making Cylinder                                           |
|--------------------|----------------------------------------------------------------------------------------------------------------------|
| Sample masa        | <ol> <li>5 days if there is glass shape and size</li> <li>15 days, if you need new shapes and sizes glass</li> </ol> |
| Measure            | Item No.:SGLYP21072601 Top dia: 77mm Bottom dia: 51mm Height:95mm Weight:277g Capacity: 296ml                        |
| Pembungkusan       | Normal packing,Individual gift box, PVC box, window box, color box, white box, etc                                   |
| Delivery masa      | Within 35 days after the sample and order confirmed                                                                  |
| Pembayaran<br>term | 30% deposit by T/T in advance and the balance against the copy of B/L                                                |
| Shipment           | By sea,by air,by Express and your shipping agent is acceptable                                                       |
| Usage Occasion     | Home decor, Wedding Decoration, Wedding Favors, Decoration enhancement,                                              |

## **Different From The Peer**

20+ years freight history and WCA members.

We have Normal packing, PVC box Window box,carton box,pallet Color box, White box,ect.

of course, we can customize Individual gift box for you.