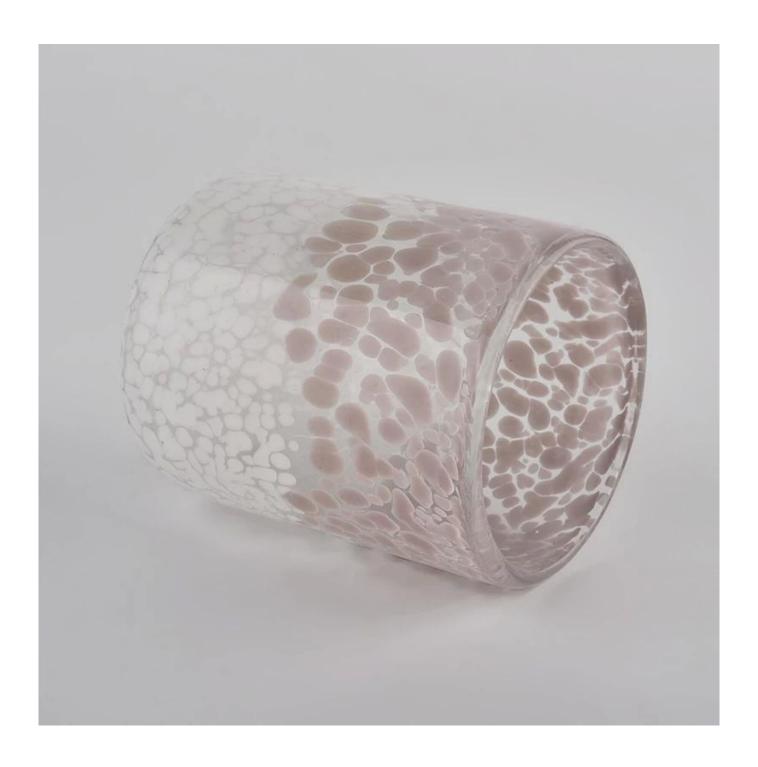

### **Product description**

| Nama Produk        | Sunny Glassware Customed Pink Candle Jars Glass for Candle Making Cylinder                                           |
|--------------------|----------------------------------------------------------------------------------------------------------------------|
| Sample masa        | <ol> <li>5 days if there is glass shape and size</li> <li>15 days, if you need new shapes and sizes glass</li> </ol> |
| Measure            | Item No.:SGLYP21072601 Top dia: 77mm Bottom dia: 51mm Height:95mm Weight:277g Capacity: 296ml                        |
| Pembungkusan       | Normal packing,Individual gift box, PVC box, window box, color box, white box, etc                                   |
| Delivery masa      | Within 35 days after the sample and order confirmed                                                                  |
| Pembayaran<br>term | 30% deposit by T/T in advance and the balance against the copy of B/L                                                |
| Shipment           | By sea,by air,by Express and your shipping agent is acceptable                                                       |
| Usage Occasion     | Home decor, Wedding Decoration, Wedding Favors, Decoration enhancement,                                              |