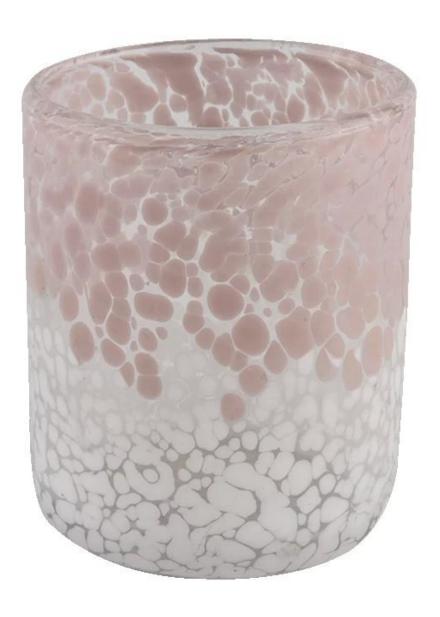

### **Product description**

| Nama Produk        | Sunny Glassware Customed Pink Candle Jars Glass for Candle Making Cylinder                                           |
|--------------------|----------------------------------------------------------------------------------------------------------------------|
| Sample masa        | <ol> <li>5 days if there is glass shape and size</li> <li>15 days, if you need new shapes and sizes glass</li> </ol> |
| Measure            | Item No.:SGLYP21072601 Top dia: 77mm Bottom dia: 51mm Height:95mm Weight:277g Capacity: 296ml                        |
| Pembungkusan       | Normal packing,Individual gift box, PVC box, window box, color box, white box, etc                                   |
| Delivery masa      | Within 35 days after the sample and order confirmed                                                                  |
| Pembayaran<br>term | 30% deposit by T/T in advance and the balance against the copy of B/L                                                |
| Shipment           | By sea,by air,by Express and your shipping agent is acceptable                                                       |
| Usage Occasion     | Home decor, Wedding Decoration, Wedding Favors, Decoration enhancement,                                              |