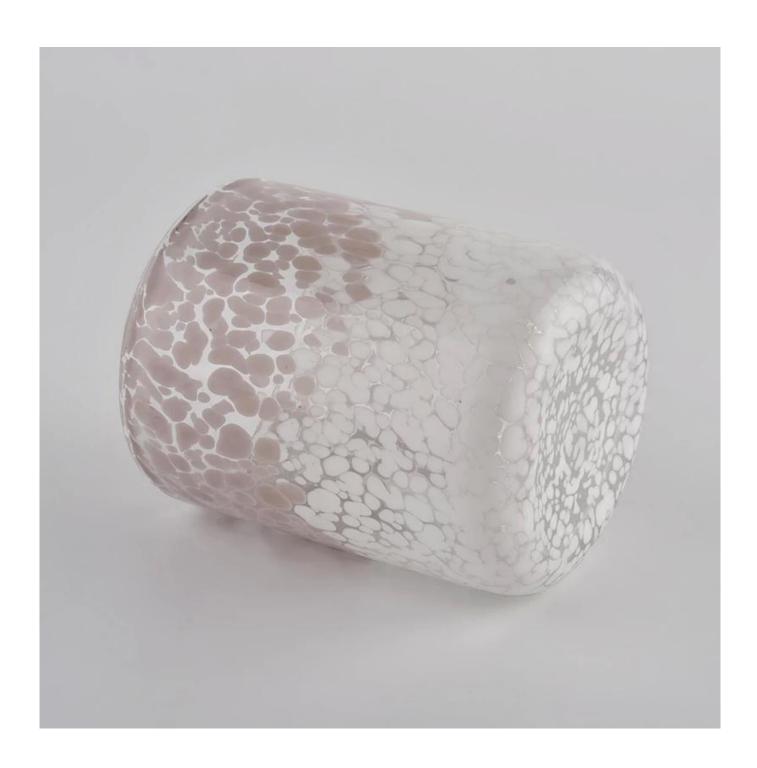

### **Product description**

| Nama Produk        | Sunny Glassware Customed Pink Candle Jars Glass for Candle Making Cylinder                                           |
|--------------------|----------------------------------------------------------------------------------------------------------------------|
| Sample masa        | <ol> <li>5 days if there is glass shape and size</li> <li>15 days, if you need new shapes and sizes glass</li> </ol> |
| Measure            | Item No.:SGLYP21072601 Top dia: 77mm Bottom dia: 51mm Height:95mm Weight:277g Capacity: 296ml                        |
| Pembungkusan       | Normal packing,Individual gift box, PVC box, window box, color box, white box, etc                                   |
| Delivery masa      | Within 35 days after the sample and order confirmed                                                                  |
| Pembayaran<br>term | 30% deposit by T/T in advance and the balance against the copy of B/L                                                |
| Shipment           | By sea,by air,by Express and your shipping agent is acceptable                                                       |
| Usage Occasion     | Home decor, Wedding Decoration, Wedding Favors, Decoration enhancement,                                              |