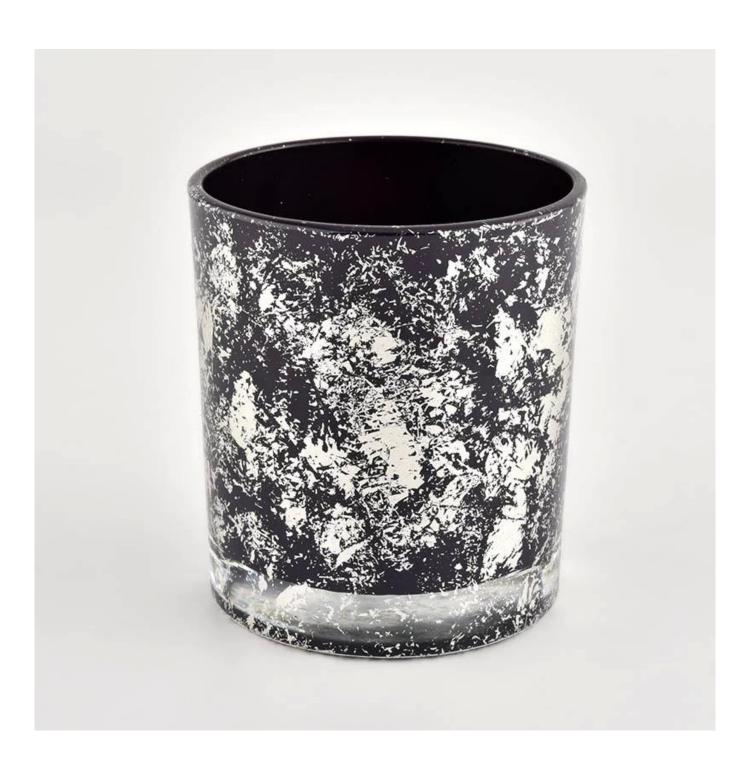

#### **Product description**

| Nama Produk        | Sunny Glassware Black glass candle jar for making supply wholesale                                                   |
|--------------------|----------------------------------------------------------------------------------------------------------------------|
| Sample masa        | <ol> <li>5 days if there is glass shape and size</li> <li>15 days, if you need new shapes and sizes glass</li> </ol> |
| Measure            | Item No.:SGHL21112628 Top dia:80mm Bottom dia:74mm Height:90mm Weight:303g Capacity:290ml                            |
| Pembungkusan       | Normal packing, Individual gift box, PVC box, window box, color box, white box, etc                                  |
| Delivery masa      | Within 35 days after the sample and order confirmed                                                                  |
| Pembayaran<br>term | 30% deposit by T/T in advance and the balance against the copy of B/L                                                |
| Shipment           | By sea,by air,by Express and your shipping agent is acceptable                                                       |
| Usage Occasion     | Home decor, Wedding Decoration, Wedding Favors, Decoration enhancement,                                              |