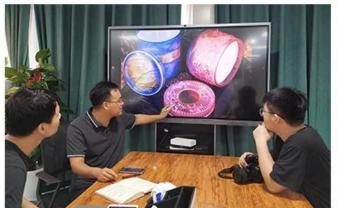

#### **Product description**

| Nama Produk        | Sunny Glassware Black glass candle jar for making supply wholesale                                                   |
|--------------------|----------------------------------------------------------------------------------------------------------------------|
| Sample masa        | <ol> <li>5 days if there is glass shape and size</li> <li>15 days, if you need new shapes and sizes glass</li> </ol> |
| Measure            | Item No.:SGHL21112628 Top dia:80mm Bottom dia:74mm Height:90mm Weight:303g Capacity:290ml                            |
| Pembungkusan       | Normal packing, Individual gift box, PVC box, window box, color box, white box, etc                                  |
| Delivery masa      | Within 35 days after the sample a