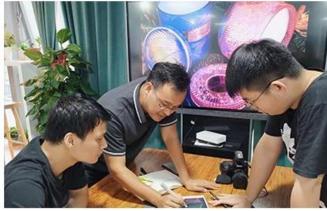

#### **Product description**

| Nama Produk        | Sunny Glassware Black glass candle jar for making supply wholesale                                                   |
|--------------------|----------------------------------------------------------------------------------------------------------------------|
| Sample masa        | <ol> <li>5 days if there is glass shape and size</li> <li>15 days, if you need new shapes and sizes glass</li> </ol> |
| Measure            | Item No.:SGHL21112628 Top dia:80mm Bottom dia:74mm Height:90mm Weight:303g Capacity:290ml                            |
| Pembungkusan       | Normal packing, Individual gift box, PVC box, window box, color box, white box, etc                                  |
| Delivery masa      | Within 35 days after the sample and