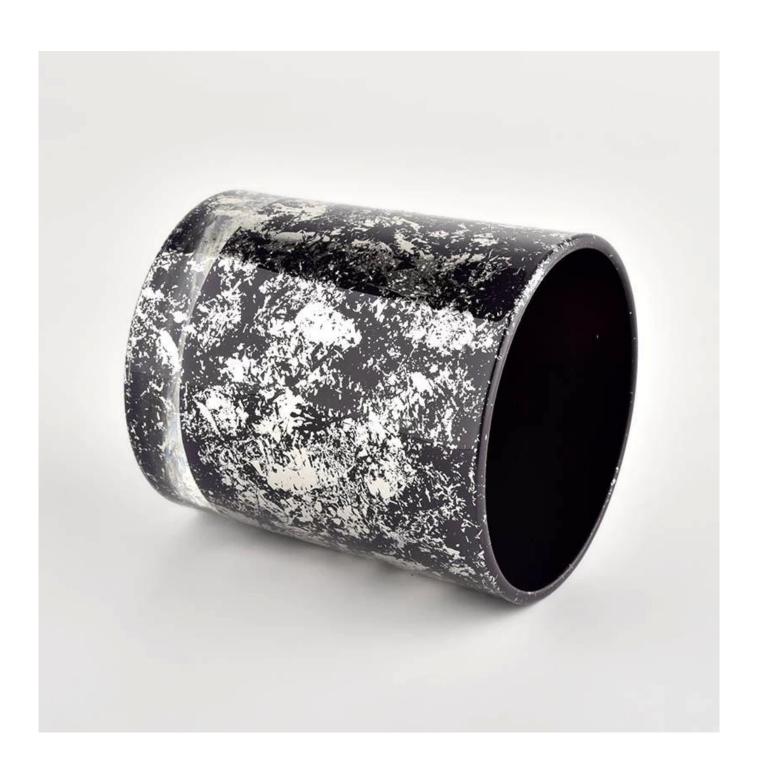

#### **Product description**

| Nama Produk        | Sunny Glassware Black glass candle jar for making supply wholesale                                                   |
|--------------------|----------------------------------------------------------------------------------------------------------------------|
| Sample masa        | <ol> <li>5 days if there is glass shape and size</li> <li>15 days, if you need new shapes and sizes glass</li> </ol> |
| Measure            | Item No.:SGHL21112628 Top dia:80mm Bottom dia:74mm Height:90mm Weight:303g Capacity:290ml                            |
| Pembungkusan       | Normal packing, Individual gift box, PVC box, window box, color box, white box, etc                                  |
| Delivery masa      | Within 35 days after the sample and order confirmed                                                                  |
| Pembayaran<br>term | 30% deposit by T/T in advance and the balance against the copy of B/L                                                |
| Shipment           | By sea,by air,by Express and your shipping agent is acceptable                                                       |
| Usage Occasion     | Home decor, Wedding Decoration, Wedding Favors, Decoration enhancement,                                              |