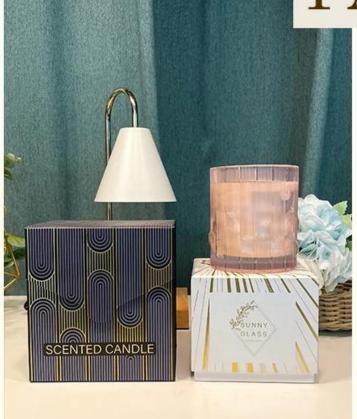

#### **Product description**

| Nama Produk        | Sunny Glassware Black glass candle jar for making supply wholesale                                                   |
|--------------------|----------------------------------------------------------------------------------------------------------------------|
| Sample masa        | <ol> <li>5 days if there is glass shape and size</li> <li>15 days, if you need new shapes and sizes glass</li> </ol> |
| Measure            | Item No.:SGHL21112628 Top dia:80mm Bottom dia:74mm Height:90mm Weight:303g Capacity:290ml                            |
| Pembungkusan       | Normal packing, Individual gift box, PVC box, window box, color box, white box, etc                                  |
| Delivery masa      | Within 35 days after the sample and order confirmed                                                                  |
| Pembayaran<br>term | 30% deposit by T/T in advance and the balance against the copy of B/L                                                |
| Shipment           | By sea,by air,by Express and your shipping agent is acceptable                                                       |
| Usage Occasion     | Home decor, Wedding Decoration, Wedding Favors, Decoration enhancement,                                              |