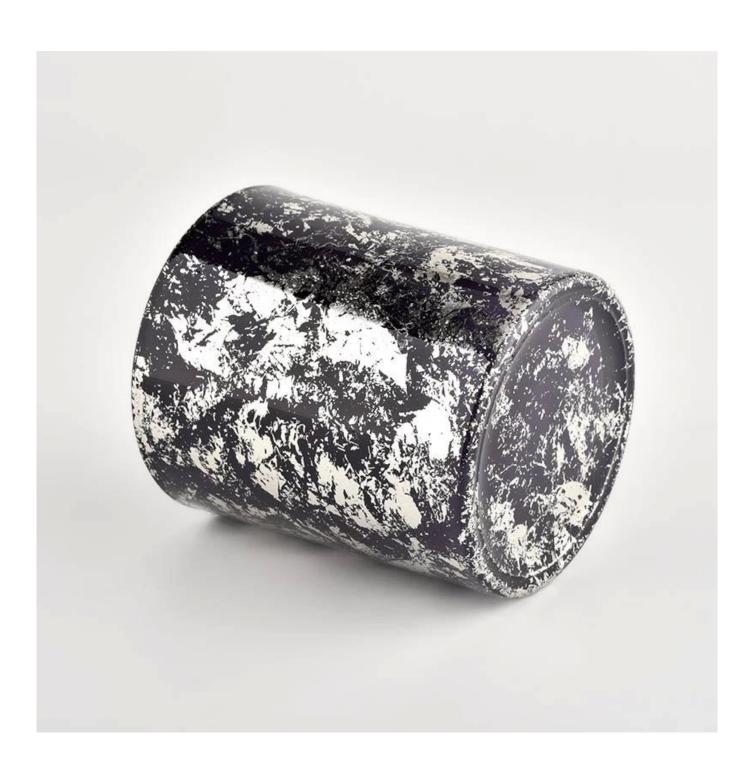

#### **Product description**

| Nama Produk        | Sunny Glassware Black glass candle jar for making supply wholesale                                                   |
|--------------------|----------------------------------------------------------------------------------------------------------------------|
| Sample masa        | <ol> <li>5 days if there is glass shape and size</li> <li>15 days, if you need new shapes and sizes glass</li> </ol> |
| Measure            | Item No.:SGHL21112628 Top dia:80mm Bottom dia:74mm Height:90mm Weight:303g Capacity:290ml                            |
| Pembungkusan       | Normal packing, Individual gift box, PVC box, window box, color box, white box, etc                                  |
| Delivery masa      | Within 35 days after the sample and order confirmed                                                                  |
| Pembayaran<br>term | 30% deposit by T/T in advance and the balance against the copy of B/L                                                |
| Shipment           | By sea,by air,by Express and your shipping agent is acceptable                                                       |
| Usage Occasion     | Home decor, Wedding Decoration, Wedding Favors, Decoration enhancement,                                              |