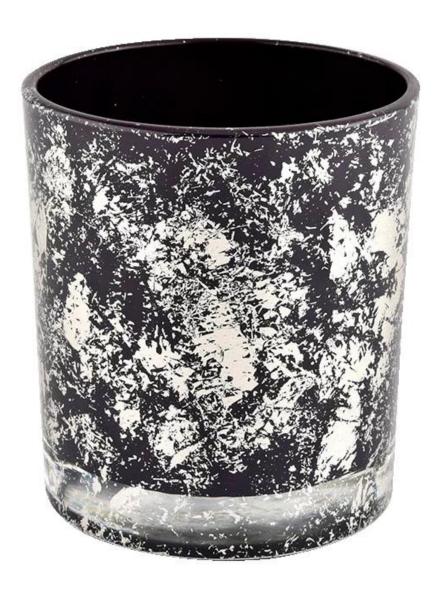

#### **Product description**

| Nama Produk        | Sunny Glassware Black glass candle jar for making supply wholesale                                                   |
|--------------------|----------------------------------------------------------------------------------------------------------------------|
| Sample masa        | <ol> <li>5 days if there is glass shape and size</li> <li>15 days, if you need new shapes and sizes glass</li> </ol> |
| Measure            | Item No.:SGHL21112628 Top dia:80mm Bottom dia:74mm Height:90mm Weight:303g Capacity:290ml                            |
| Pembungkusan       | Normal packing, Individual gift box, PVC box, window box, color box, white box, etc                                  |
| Delivery masa      | Within 35 days after the sample and order confirmed                                                                  |
| Pembayaran<br>term | 30% deposit by T/T in advance and the balance against the copy of B/L                                                |
| Shipment           | By sea,by air,by Express and your shipping agent is acceptable                                                       |
| Usage Occasion     | Home decor, Wedding Decoration, Wedding Favors, Decoration enhancement,                                              |