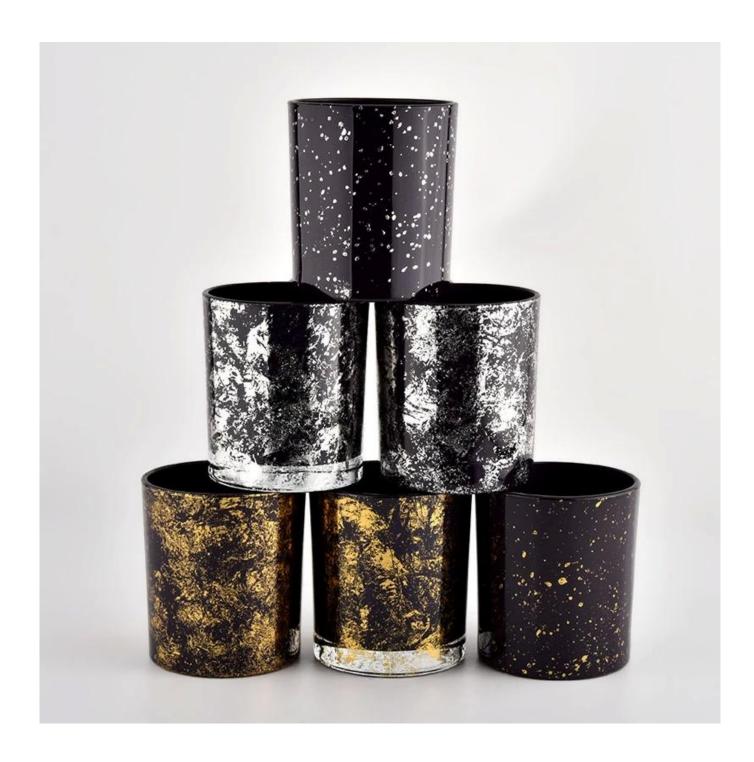

#### **Product description**

| Nama Produk        | Sunny Glassware Black glass candle jar for making supply wholesale                                                   |
|--------------------|----------------------------------------------------------------------------------------------------------------------|
| Sample masa        | <ol> <li>5 days if there is glass shape and size</li> <li>15 days, if you need new shapes and sizes glass</li> </ol> |
| Measure            | Item No.:SGHL21112628 Top dia:80mm Bottom dia:74mm Height:90mm Weight:303g Capacity:290ml                            |
| Pembungkusan       | Normal packing, Individual gift box, PVC box, window box, color box, white box, etc                                  |
| Delivery masa      | Within 35 days after the sample and order confirmed                                                                  |
| Pembayaran<br>term | 30% deposit by T/T in advance and the balance against the copy of B/L                                                |
| Shipment           | By sea,by air,by Express and your shipping agent is acceptable                                                       |
| Usage Occasion     | Home decor, Wedding Decoration, Wedding Favors, Decoration enhancement,                                              |