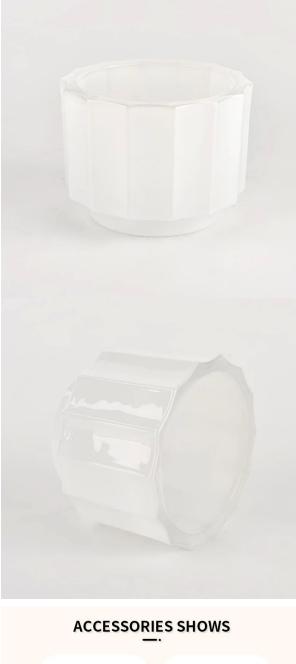

Solid white step glass candle jar for home decor wholesale

Sunny Glassware not only produces OEM / ODM orders, but also helps many brands start from the product concept.

Why choose sunshine?

#### Flexible size design can be expanded quickly Your market

Top DIA. : 94mm Bottom diameter: 66mm Height: 70mm. Capacity: 220ml. Weight: 381g

We translate your ideas into creative spices products, we sell yourself in the local market.

#### feature of product

 High quality home decorative glass incense bottle.
Applicable to hotel, wedding, etc.
Meet the function of ASTM test products.