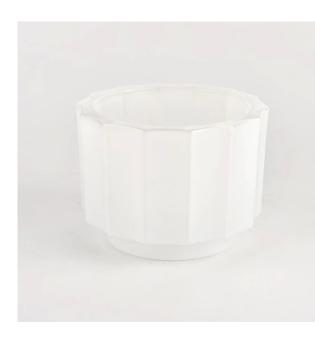

Solid white step glass candle jar for home decor wholesale

Sunny Glassware not only produces OEM / ODM orders, but also helps many brands start from the product concept.

Why choose sunshine?

#### Flexible size design can be expanded quickly Your market

Top DIA. : 94mm Bottom diameter: 66mm Height: 70mm. Capacity: 220ml. Weight: 381g

We translate your ideas into creative spices products, we sell yourself in the local market.

#### feature of product

 High quality home decorative glass incense bottle.
Applicable to hotel, wedding, etc.
Meet the function of ASTM test products.