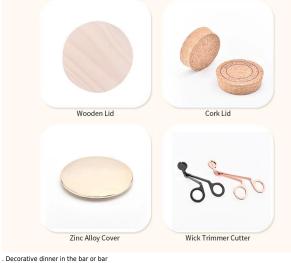

#### Q3: What kind of lids you can offer?

We can provide lids in different materials like glass, ceramic, metal, wood, concrete and plastic ect.