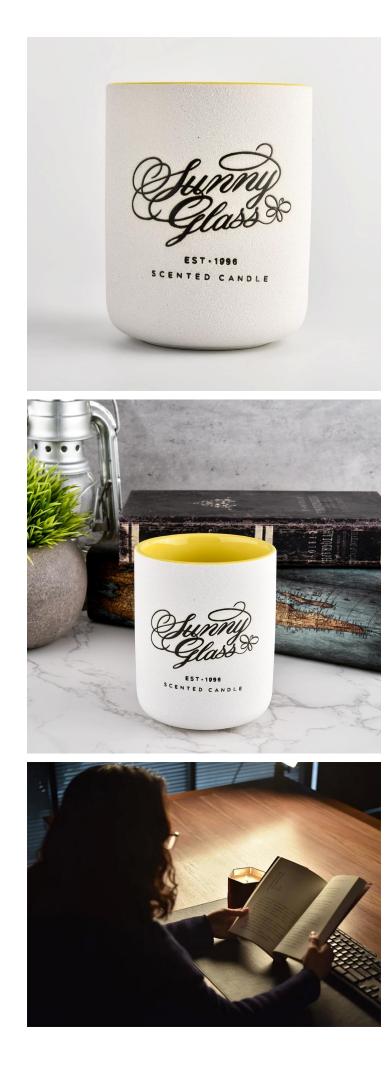

### Flexible dimensions design can expand rapidly your market

Top dia: 83mm Bottom dia: 81.5mm Height: 104mm Weight: 307g Capacity: 390ml

MOQ: 3000 PCS

We transform your ideas into creative fragrant products and we sell ourselves on the local market.

#### Life scene

- . Decorate a romantic dinner in a bar or a bar
- . Perfect for families, hotels or gardens

. Special lover gift

. Any decorative opportunity