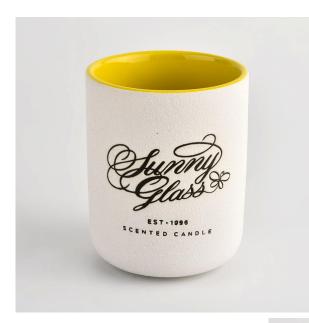

### Flexible dimensions design can expand rapidly your market

Top dia: 83mm Bottom dia: 81.5mm Height: 104mm Weight: 307g Capacity: 390ml

MOQ: 3000 PCS

We transform your ideas into creative fragrant products and we sell ourselves on the local market.