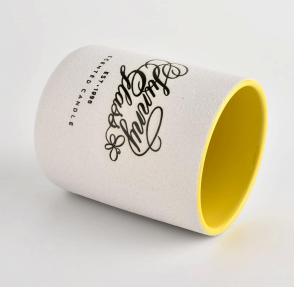

### Flexible dimensions design can expand rapidly your market

Top dia: 83mm Bottom dia: 81.5mm Height: 104mm Weight: 307g Capacity: 390ml

MOQ: 3000 PCS

We transform your ideas into creative fragrant products and we sell ourselves on the local market.