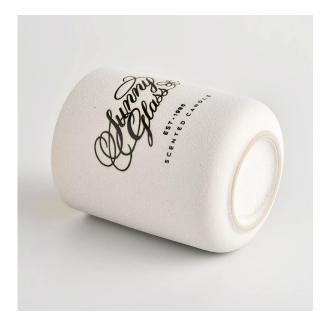

### Flexible dimensions design can expand rapidly your market

Top dia: 83mm Bottom dia: 81.5mm Height: 104mm Weight: 307g Capacity: 390ml

MOQ: 3000 PCS

We transform your ideas into creative fragrant products and we sell ourselves on the local market.