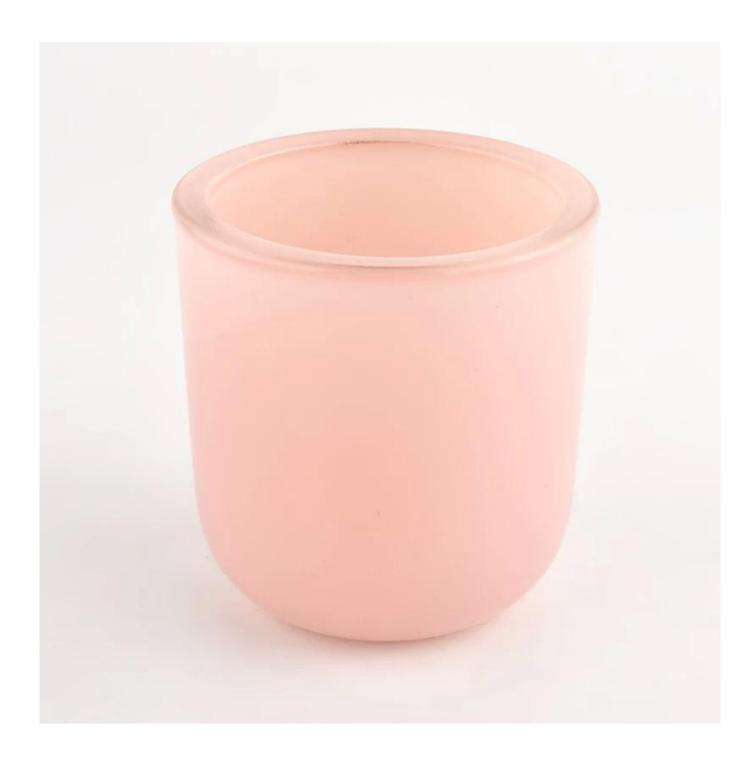

## Popular 10oz 12oz pink customized glasss candle jars for supplier

Sunny Glasswares not only places  $\operatorname{OEM}$  /  $\operatorname{ODM}$  orders, but also helps many brands to start with product concepts.

|                   | 1. 5 days if there is glass shape and size          |
|-------------------|-----------------------------------------------------|
| II camnia maca II | 1 1                                                 |
|                   | 2. 15 days, if you need new shapes and sizes glass  |
| Measure           | Item:SGXF22012001                                   |
|                   | Top dia: 88mm                                       |
|                   | Bottom dia: 62mm                                    |
|                   | Height: 93mm                                        |
|                   | Weight: 423g                                        |
|                   | Capacity: 330ml                                     |
| "Pacizina I       | Normal packing,Individual gift box, PVC box,        |
|                   | window box, color box, white box, etc               |
| Delivery masa     | Within 35 days after the sample and order           |
|                   | confirmed                                           |
| IIPatimant tarm   | 30% deposit by T/T in advance and the balance       |
|                   | against the copy of B/L                             |
| "Snibmeni" - I    | By sea,by air,by Express and your shipping agent is |
|                   | acceptable                                          |
| Usage Occasion    | Home decor, Wedding Decoration, Wedding             |
|                   | Favors, Decoration enhancement                      |