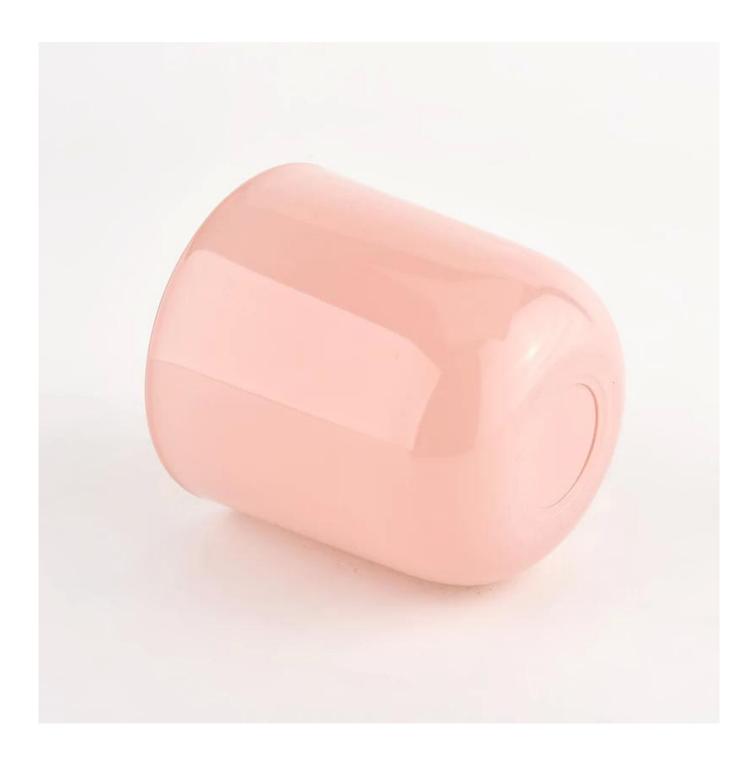

## Popular 10oz 12oz pink customized glasss candle jars for supplier

Sunny Glasswares not only places  $\operatorname{OEM}$  /  $\operatorname{ODM}$  orders, but also helps many brands to start with product concepts.

|                   | 1. 5 days if there is glass shape and size          |
|-------------------|-----------------------------------------------------|
| II camnia maca II | 1 1                                                 |
|                   | 2. 15 days, if you need new shapes and sizes glass  |
| Measure           | Item:SGXF22012001                                   |
|                   | Top dia: 88mm                                       |
|                   | Bottom dia: 62mm                                    |
|                   | Height: 93mm                                        |
|                   | Weight: 423g                                        |
|                   | Capacity: 330ml                                     |
| "Pacizina I       | Normal packing,Individual gift box, PVC box,        |
|                   | window box, color box, white box, etc               |
| Delivery masa     | Within 35 days after the sample and order           |
|                   | confirmed                                           |
| IIPatimant tarm   | 30% deposit by T/T in advance and the balance       |
|                   | against the copy of B/L                             |
| "Snibmeni" - I    | By sea,by air,by Express and your shipping agent is |
|                   | acceptable                                          |
| Usage Occasion    | Home decor, Wedding Decoration, Wedding             |
|                   | Favors, Decoration enhancement                      |