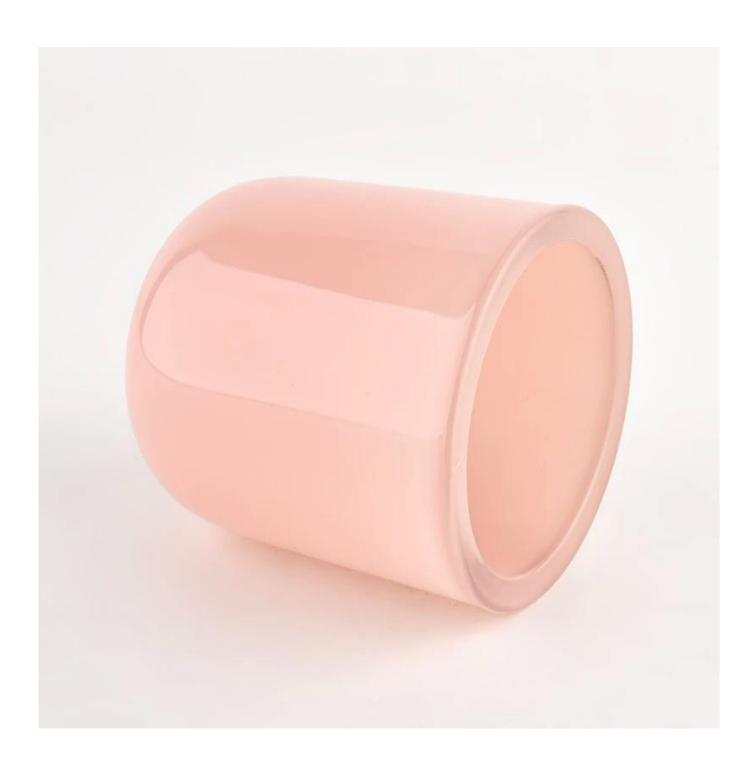

## Popular 10oz 12oz pink customized glasss candle jars for supplier

Sunny Glasswares not only places  $\operatorname{OEM}$  /  $\operatorname{ODM}$  orders, but also helps many brands to start with product concepts.

|                   | 1. 5 days if there is glass shape and size          |
|-------------------|-----------------------------------------------------|
| II camnia maca II | 1 1                                                 |
|                   | 2. 15 days, if you need new shapes and sizes glass  |
| Measure           | Item:SGXF22012001                                   |
|                   | Top dia: 88mm                                       |
|                   | Bottom dia: 62mm                                    |
|                   | Height: 93mm                                        |
|                   | Weight: 423g                                        |
|                   | Capacity: 330ml                                     |
| "Pacizina I       | Normal packing,Individual gift box, PVC box,        |
|                   | window box, color box, white box, etc               |
| Delivery masa     | Within 35 days after the sample and order           |
|                   | confirmed                                           |
| IIPatimant tarm   | 30% deposit by T/T in advance and the balance       |
|                   | against the copy of B/L                             |
| "Snibmeni" - I    | By sea,by air,by Express and your shipping agent is |
|                   | acceptable                                          |
| Usage Occasion    | Home decor, Wedding Decoration, Wedding             |
|                   | Favors, Decoration enhancement                      |