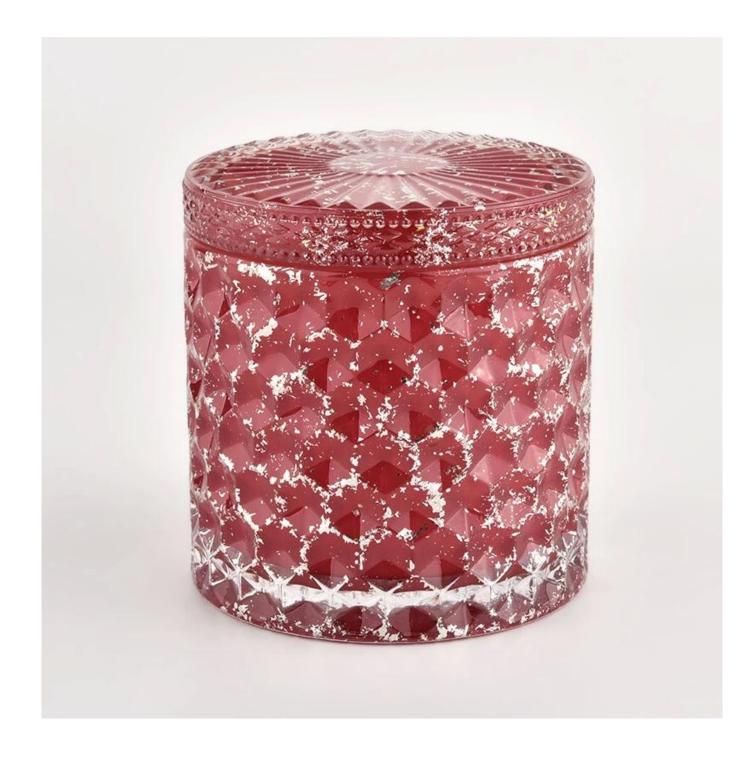

# New round glass candle vessels holders red jars with lids wholesale

Sunny Glassware not only places OEM / ODM orders, but also helps many brands to start with product concepts.

Why choose Sunny.

Nama ProdukNew round glass candle vessels holders red jars<br/>with lids wholesale

| 1. 5 days if there is glass shape and size                             |
|------------------------------------------------------------------------|
| 2. 15 days, if you need new shapes and sizes glass                     |
| Item:SGHL21112602                                                      |
| Top dia: 99mm                                                          |
| Bottom dia: 99mm                                                       |
| Height: 90mm                                                           |
| Weight: 440g                                                           |
| Capacity: 525ml                                                        |
| Normal packing,Individual gift box, PVC box,                           |
| window box, color box, white box, etc                                  |
| Within 35 days after the sample and order                              |
| confirmed                                                              |
| 30% deposit by T/T in advance and the balance                          |
| against the copy of B/L                                                |
| By sea,by air,by Express and your shipping agent is                    |
| acceptable                                                             |
| Home decor, Wedding Decoration, Wedding                                |
| Home decor,Wedding Decoration,Wedding<br>Favors,Decoration enhancement |
|                                                                        |