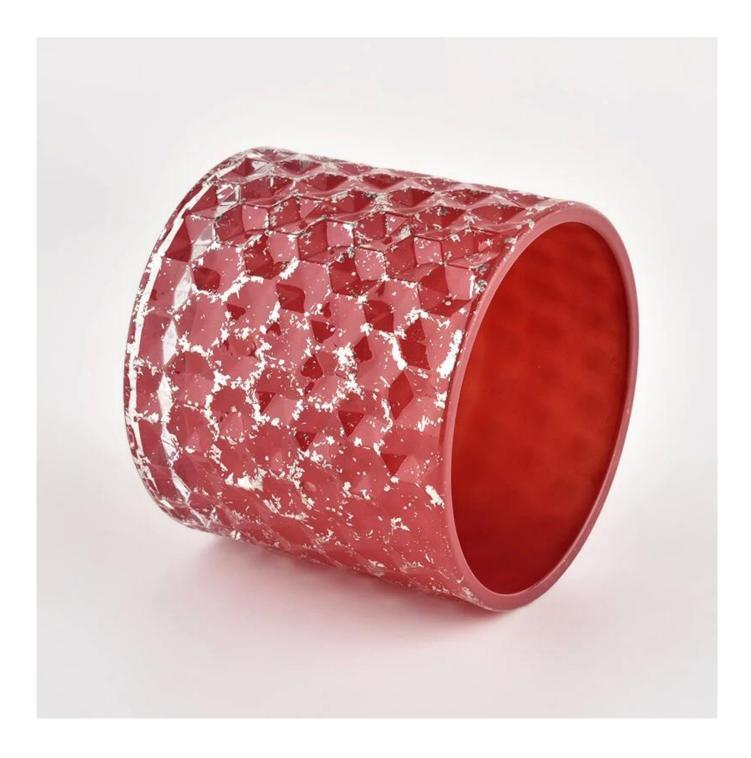

# New round glass candle vessels holders red jars with lids wholesale

Sunny Glassware not only places OEM / ODM orders, but also helps many brands to start with product concepts.

Why choose Sunny.

Nama ProdukNew round glass candle vessels holders red jars<br/>with lids wholesale

| 1. 5 days if there is glass shape and size                             |
|------------------------------------------------------------------------|
| 2. 15 days, if you need new shapes and sizes glass                     |
| Item:SGHL21112602                                                      |
| Top dia: 99mm                                                          |
| Bottom dia: 99mm                                                       |
| Height: 90mm                                                           |
| Weight: 440g                                                           |
| Capacity: 525ml                                                        |
| Normal packing,Individual gift box, PVC box,                           |
| window box, color box, white box, etc                                  |
| Within 35 days after the sample and order                              |
| confirmed                                                              |
| 30% deposit by T/T in advance and the balance                          |
| against the copy of B/L                                                |
| By sea,by air,by Express and your shipping agent is                    |
| acceptable                                                             |
| Home decor, Wedding Decoration, Wedding                                |
| Home decor,Wedding Decoration,Wedding<br>Favors,Decoration enhancement |
|                                                                        |