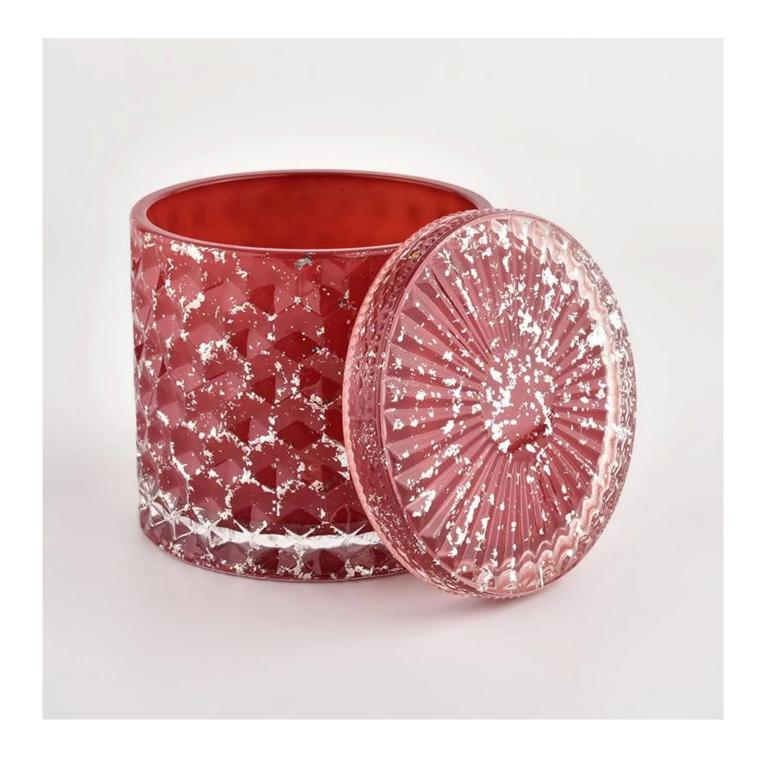

# New round glass candle vessels holders red jars with lids wholesale

Sunny Glassware not only places OEM / ODM orders, but also helps many brands to start with product concepts.

Why choose Sunny.

Nama ProdukNew round glass candle vessels holders red jars<br/>with lids wholesale

| 1. 5 days if there is glass shape and size                             |
|------------------------------------------------------------------------|
| 2. 15 days, if you need new shapes and sizes glass                     |
| Item:SGHL21112602                                                      |
| Top dia: 99mm                                                          |
| Bottom dia: 99mm                                                       |
| Height: 90mm                                                           |
| Weight: 440g                                                           |
| Capacity: 525ml                                                        |
| Normal packing,Individual gift box, PVC box,                           |
| window box, color box, white box, etc                                  |
| Within 35 days after the sample and order                              |
| confirmed                                                              |
| 30% deposit by T/T in advance and the balance                          |
| against the copy of B/L                                                |
| By sea,by air,by Express and your shipping agent is                    |
| acceptable                                                             |
| Home decor, Wedding Decoration, Wedding                                |
| Home decor,Wedding Decoration,Wedding<br>Favors,Decoration enhancement |
|                                                                        |