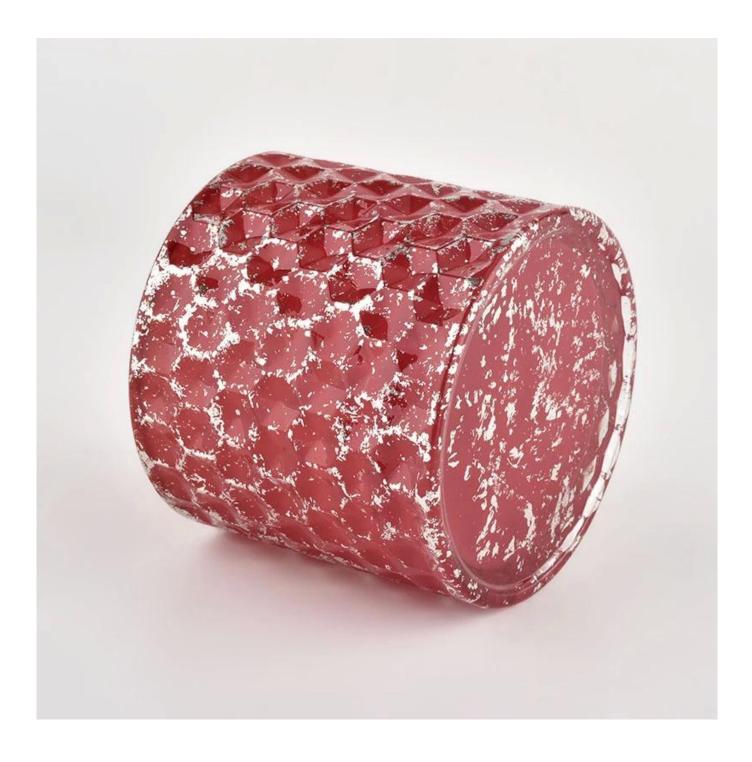

# New round glass candle vessels holders red jars with lids wholesale

Sunny Glassware not only places OEM / ODM orders, but also helps many brands to start with product concepts.

Why choose Sunny.

Nama ProdukNew round glass candle vessels holders red jars<br/>with lids wholesale

| 1. 5 days if there is glass shape and size                             |
|------------------------------------------------------------------------|
| 2. 15 days, if you need new shapes and sizes glass                     |
| Item:SGHL21112602                                                      |
| Top dia: 99mm                                                          |
| Bottom dia: 99mm                                                       |
| Height: 90mm                                                           |
| Weight: 440g                                                           |
| Capacity: 525ml                                                        |
| Normal packing,Individual gift box, PVC box,                           |
| window box, color box, white box, etc                                  |
| Within 35 days after the sample and order                              |
| confirmed                                                              |
| 30% deposit by T/T in advance and the balance                          |
| against the copy of B/L                                                |
| By sea,by air,by Express and your shipping agent is                    |
| acceptable                                                             |
| Home decor, Wedding Decoration, Wedding                                |
| Home decor,Wedding Decoration,Wedding<br>Favors,Decoration enhancement |
|                                                                        |