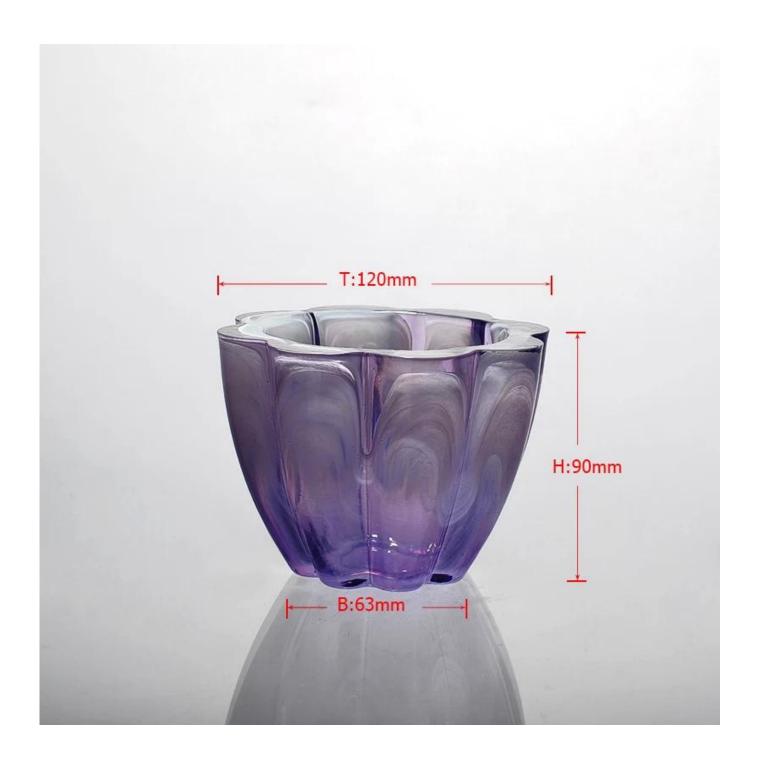

| 5 Prod           | duct Details Every day is sunny of                                         |
|------------------|----------------------------------------------------------------------------|
| Item No.         | SG14122431                                                                 |
| Material         | high white glass material                                                  |
| Process          | Machine made                                                               |
| Samples time     | 1. 5 days if at exist shaped and size of glass                             |
|                  | 2. 15 days if need new shape or size of glass                              |
| Packing          | Normal packing,4 pcs into inner box, 48 pcs per carton                     |
| Product Capacity | 500,000~1,000,000 pcs per month                                            |
| Delivery time    | Within 35 days after the sample and order confirmed                        |
| Payment terms    | 30% deposit by T/T in advance and the balance against the copy of B/L      |
| Shipment         | By sea, by air, by Express and your shipping agent is acceptable           |
|                  | 1. Machine made glass candle holder with high quality                      |
| Product Features | 2. Suitable for used in hotel, home, etc.                                  |
|                  | 3. It is eco-friendly                                                      |
|                  | 4. Meet FDA test & CA 65 test                                              |
|                  | 1. Different designs and sizes for choice                                  |
|                  | 2 .Any color painted, frost, electroplate, pattern laser carver processing |
| For your choices | 3. Special package like shrink wrap, color gift box, white gift box etc.   |
|                  | 4. We have exclusive workers for quality control                           |
|                  | 5. We have professional workshop and warehouse to ensure the delivery time |