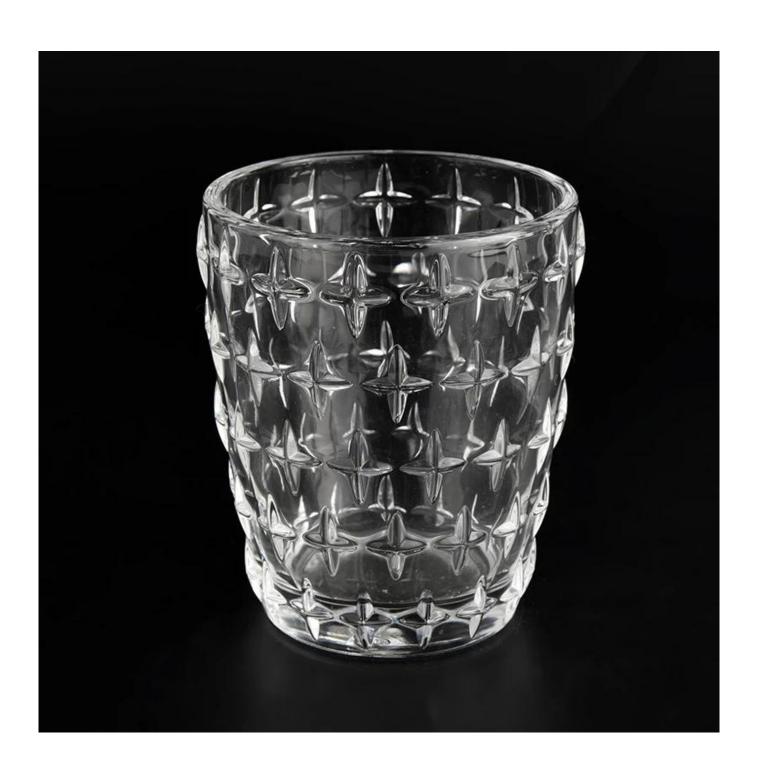

|                | 4 = 1                                               |
|----------------|-----------------------------------------------------|
| Sample masa    | 1. 5 days if there is glass shape and size          |
|                | 2. 15 days, if you need new shapes and sizes glass  |
| Measure        | Item:SGYH22022305                                   |
|                | Top dia: 82mm                                       |
|                | Bottom dia: 58mm                                    |
|                | Height: 99.6mm                                      |
|                | Weight: 323g                                        |
|                | Capacity: 307ml                                     |
| Packing        | Normal packing,Individual gift box, PVC box,        |
|                | window box, color box, white box, etc               |
| Delivery masa  | Within 35 days after the sample and order           |
|                | confirmed                                           |
| Payment term   | 30% deposit by T/T in advance and the balance       |
|                | against the copy of B/L                             |
| Shipment       | By sea,by air,by Express and your shipping agent is |
|                | acceptable                                          |
| Usage Occasion | Home decor,Wedding Decoration,Wedding               |
|                | Favors, Decoration enhancement                      |