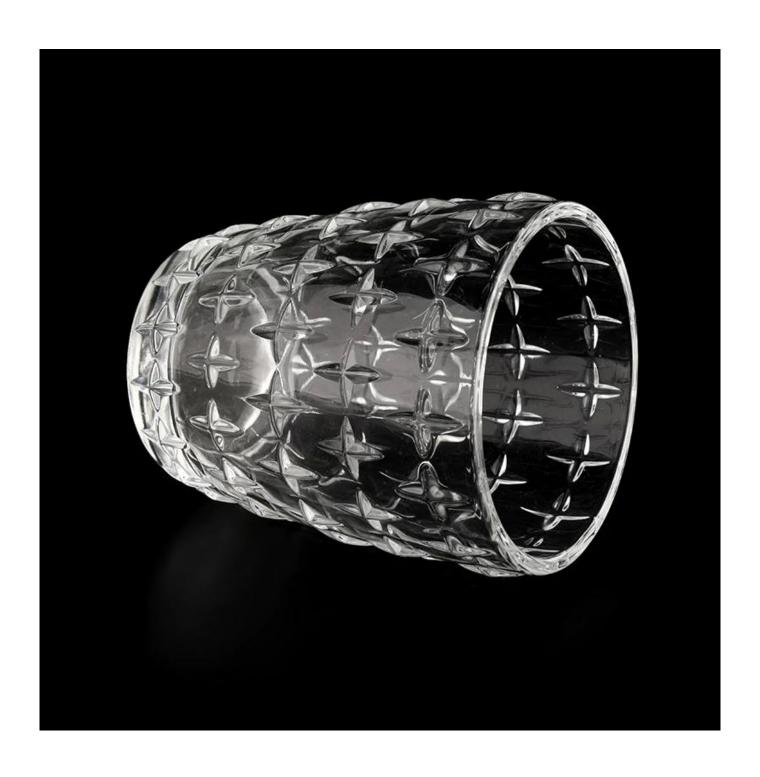

|                | 4 = 1                                               |
|----------------|-----------------------------------------------------|
| Sample masa    | 1. 5 days if there is glass shape and size          |
|                | 2. 15 days, if you need new shapes and sizes glass  |
| Measure        | Item:SGYH22022305                                   |
|                | Top dia: 82mm                                       |
|                | Bottom dia: 58mm                                    |
|                | Height: 99.6mm                                      |
|                | Weight: 323g                                        |
|                | Capacity: 307ml                                     |
| Packing        | Normal packing,Individual gift box, PVC box,        |
|                | window box, color box, white box, etc               |
| Delivery masa  | Within 35 days after the sample and order           |
|                | confirmed                                           |
| Payment term   | 30% deposit by T/T in advance and the balance       |
|                | against the copy of B/L                             |
| Shipment       | By sea,by air,by Express and your shipping agent is |
|                | acceptable                                          |
| Usage Occasion | Home decor,Wedding Decoration,Wedding               |
|                | Favors, Decoration enhancement                      |