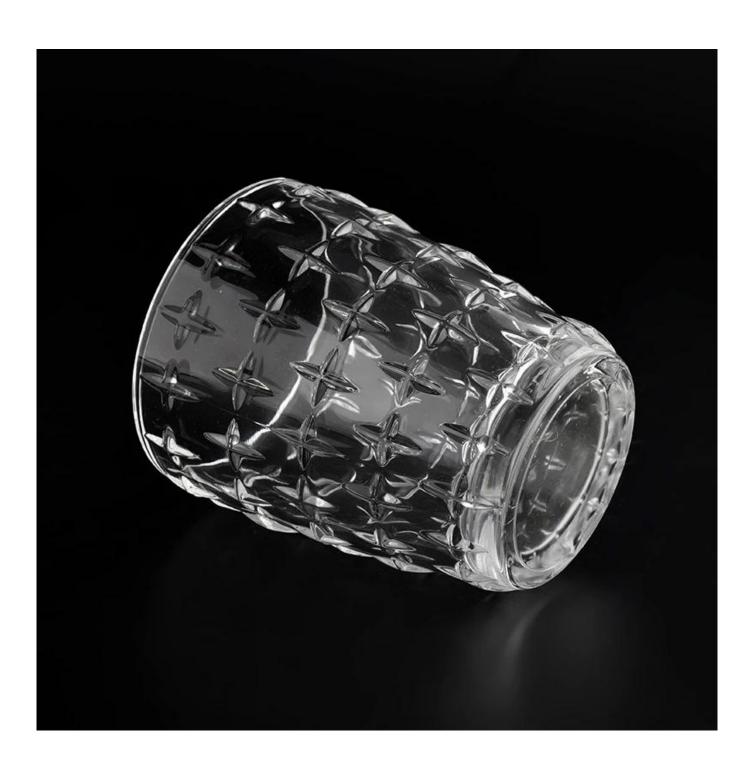

|                | 4 = 1                                               |
|----------------|-----------------------------------------------------|
| Sample masa    | 1. 5 days if there is glass shape and size          |
|                | 2. 15 days, if you need new shapes and sizes glass  |
| Measure        | Item:SGYH22022305                                   |
|                | Top dia: 82mm                                       |
|                | Bottom dia: 58mm                                    |
|                | Height: 99.6mm                                      |
|                | Weight: 323g                                        |
|                | Capacity: 307ml                                     |
| Packing        | Normal packing,Individual gift box, PVC box,        |
|                | window box, color box, white box, etc               |
| Delivery masa  | Within 35 days after the sample and order           |
|                | confirmed                                           |
| Payment term   | 30% deposit by T/T in advance and the balance       |
|                | against the copy of B/L                             |
| Shipment       | By sea,by air,by Express and your shipping agent is |
|                | acceptable                                          |
| Usage Occasion | Home decor,Wedding Decoration,Wedding               |
|                | Favors, Decoration enhancement                      |