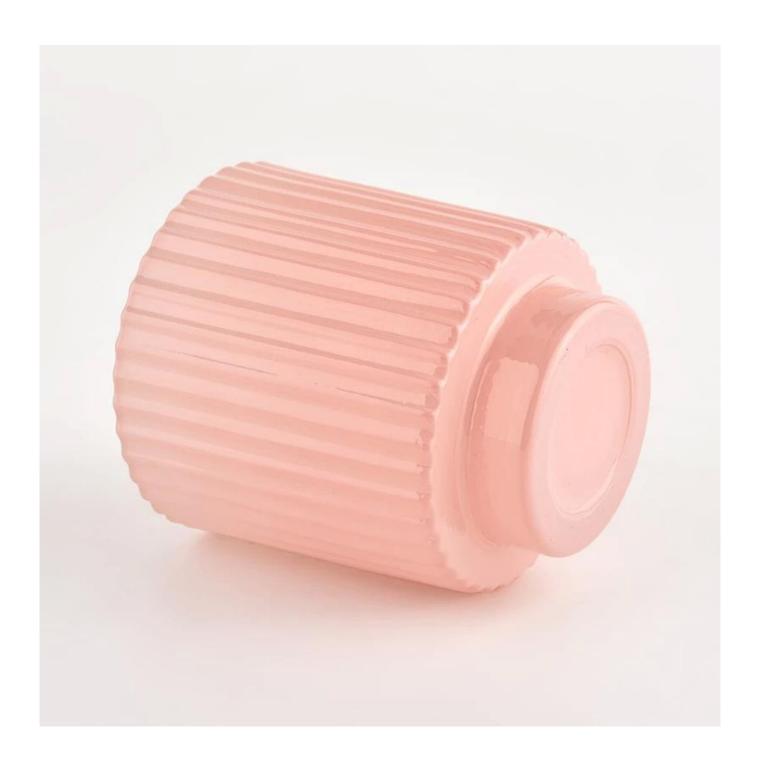

## New 4oz 6oz stripe pink glass candle jar for decoration

Sunny Glassware not only places OEM / ODM orders, but also helps many brands to start with product concepts.

Why choose Sunny.

| Nama Produk | New 4oz 6oz stripe pink glass candle jar for decoration |
|-------------|---------------------------------------------------------|
|-------------|---------------------------------------------------------|

| Sample masa    | 1. 5 hari jika terdapat bentuk dan saiz kaca        |
|----------------|-----------------------------------------------------|
|                | 2. 15 days, if you need new shapes and sizes glass  |
| Ukuran         | Item:SGCX21122429                                   |
|                | Top dia: 75mm                                       |
|                | Bottom dia: 51mm                                    |
|                | Height: 85mm                                        |
|                | Weight: 342g                                        |
|                | Capacity: 178ml                                     |
| Packing        | Normal packing,Individual gift box, PVC box,        |
|                | window box, color box, white box, etc               |
| Delivery masa  | Within 35 days after the sample and order           |
|                | confirmed                                           |
| Payment term   | 30% deposit by T/T in advance and the balance       |
|                | against the copy of B/L                             |
| Shipment       | By sea,by air,by Express and your shipping agent is |
|                | acceptable                                          |
| Usage Occasion | Home decor, Wedding Decoration, Wedding             |
|                | Favors, Decoration enhancement                      |