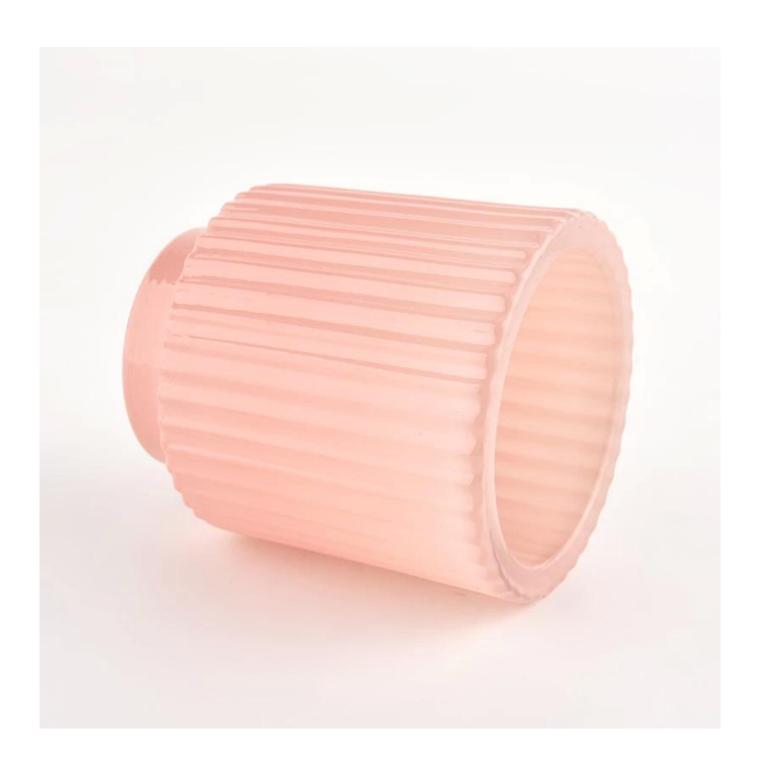

## New 4oz 6oz stripe pink glass candle jar for decoration

Sunny Glassware not only places OEM / ODM orders, but also helps many brands to start with product concepts.

Why choose Sunny.

| Nama Produk | New 4oz 6oz stripe pink glass candle jar for decoration |
|-------------|---------------------------------------------------------|
|-------------|---------------------------------------------------------|

| Sample masa    | 1. 5 hari jika terdapat bentuk dan saiz kaca        |
|----------------|-----------------------------------------------------|
|                | 2. 15 days, if you need new shapes and sizes glass  |
| Ukuran         | Item:SGCX21122429                                   |
|                | Top dia: 75mm                                       |
|                | Bottom dia: 51mm                                    |
|                | Height: 85mm                                        |
|                | Weight: 342g                                        |
|                | Capacity: 178ml                                     |
| Packing        | Normal packing,Individual gift box, PVC box,        |
|                | window box, color box, white box, etc               |
| Delivery masa  | Within 35 days after the sample and order           |
|                | confirmed                                           |
| Payment term   | 30% deposit by T/T in advance and the balance       |
|                | against the copy of B/L                             |
| Shipment       | By sea,by air,by Express and your shipping agent is |
|                | acceptable                                          |
| Usage Occasion | Home decor, Wedding Decoration, Wedding             |
|                | Favors, Decoration enhancement                      |