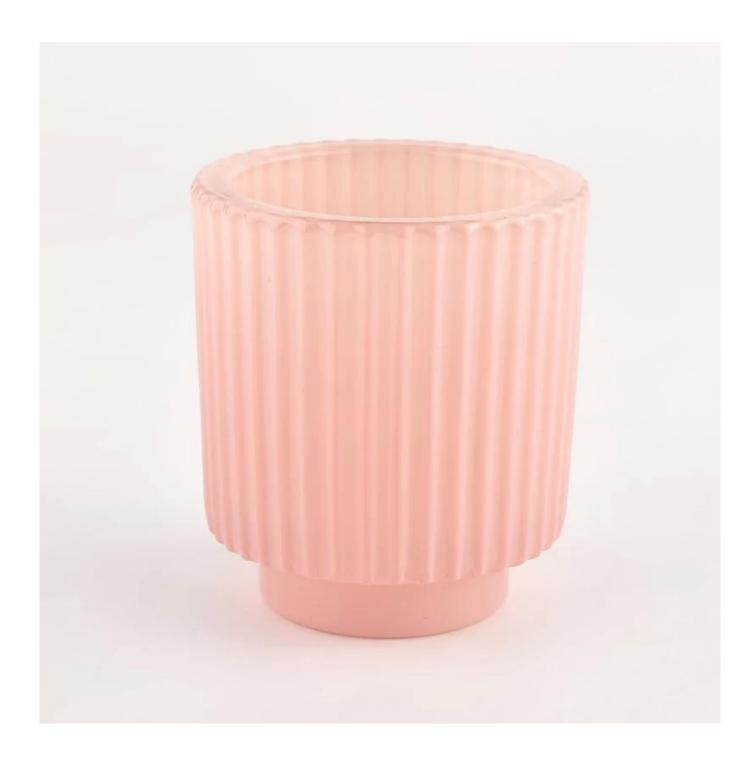

## New 4oz 6oz stripe pink glass candle jar for decoration

Sunny Glassware not only places OEM / ODM orders, but also helps many brands to start with product concepts.

Why choose Sunny.

| Nama Produk | New 4oz 6oz stripe pink glass candle jar for decoration |
|-------------|---------------------------------------------------------|
|-------------|---------------------------------------------------------|

| Sample masa    | 1. 5 hari jika terdapat bentuk dan saiz kaca        |
|----------------|-----------------------------------------------------|
|                | 2. 15 days, if you need new shapes and sizes glass  |
| Ukuran         | Item:SGCX21122429                                   |
|                | Top dia: 75mm                                       |
|                | Bottom dia: 51mm                                    |
|                | Height: 85mm                                        |
|                | Weight: 342g                                        |
|                | Capacity: 178ml                                     |
| Packing        | Normal packing,Individual gift box, PVC box,        |
|                | window box, color box, white box, etc               |
| Delivery masa  | Within 35 days after the sample and order           |
|                | confirmed                                           |
| Payment term   | 30% deposit by T/T in advance and the balance       |
|                | against the copy of B/L                             |
| Shipment       | By sea,by air,by Express and your shipping agent is |
|                | acceptable                                          |
| Usage Occasion | Home decor, Wedding Decoration, Wedding             |
|                | Favors, Decoration enhancement                      |