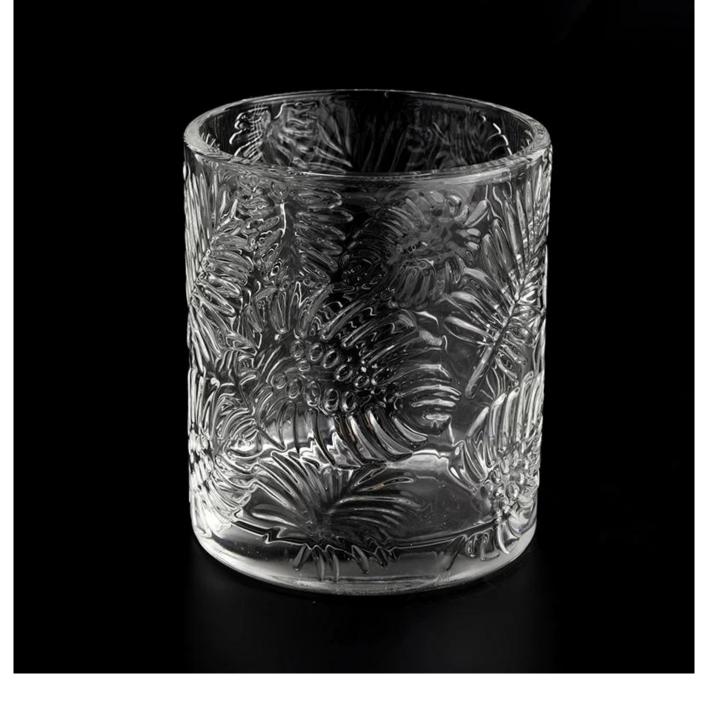

# New 12oz 14oz transparent glass cylinder candle jars with home decor

Sunny Glasswares not only places OEM / ODM orders, but also helps many brands to start with product concepts.

Why choose Sunny.

Nama Produk New 12oz 14oz transparent glass cylinder candle jars with home decor

| Namnia maca     | 1. 5 hari jika terdapat bentuk dan saiz kaca                           |
|-----------------|------------------------------------------------------------------------|
|                 | 2. 15 days, if you need new shapes and sizes glass                     |
| Ukuran          | Item:SGYH22022312                                                      |
|                 | Top dia: 85mm                                                          |
|                 | Bottom dia: 85mm                                                       |
|                 | Height: 100mm                                                          |
|                 | Weight: 387g                                                           |
|                 | Capacity: 413ml                                                        |
| Packing         | Normal packing,Individual gift box, PVC box,                           |
|                 | window box, color box, white box, etc                                  |
| Illeliverv masa | Within 35 days after the sample and order                              |
|                 | confirmed                                                              |
| Payment term    | 30% deposit by T/T in advance and the balance                          |
|                 | against the copy of B/L                                                |
| Nninment        | By sea,by air,by Express and your shipping agent is                    |
|                 | acceptable                                                             |
| Usage Occasion  | Home decor,Wedding Decoration,Wedding                                  |
|                 | Home decor,Wedding Decoration,Wedding<br>Favors,Decoration enhancement |