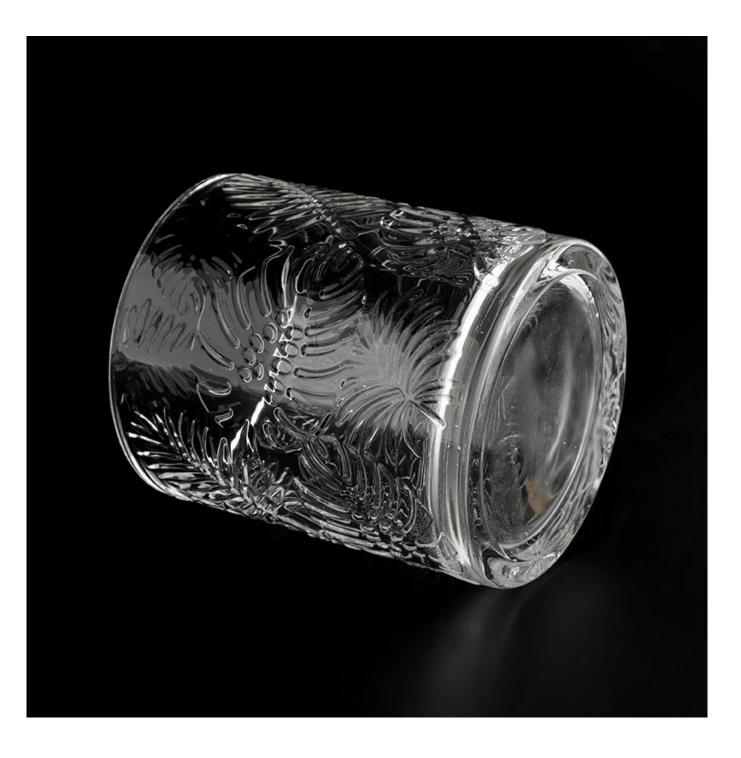

# New 12oz 14oz transparent glass cylinder candle jars with home decor

Sunny Glasswares not only places OEM / ODM orders, but also helps many brands to start with product concepts.

Why choose Sunny.

Nama Produk New 12oz 14oz transparent glass cylinder candle jars with home decor

| Namnia maca     | 1. 5 hari jika terdapat bentuk dan saiz kaca                           |
|-----------------|------------------------------------------------------------------------|
|                 | 2. 15 days, if you need new shapes and sizes glass                     |
| Ukuran          | Item:SGYH22022312                                                      |
|                 | Top dia: 85mm                                                          |
|                 | Bottom dia: 85mm                                                       |
|                 | Height: 100mm                                                          |
|                 | Weight: 387g                                                           |
|                 | Capacity: 413ml                                                        |
| Packing         | Normal packing,Individual gift box, PVC box,                           |
|                 | window box, color box, white box, etc                                  |
| Illeliverv masa | Within 35 days after the sample and order                              |
|                 | confirmed                                                              |
| Payment term    | 30% deposit by T/T in advance and the balance                          |
|                 | against the copy of B/L                                                |
| Nninment        | By sea,by air,by Express and your shipping agent is                    |
|                 | acceptable                                                             |
| Usage Occasion  | Home decor,Wedding Decoration,Wedding                                  |
|                 | Home decor,Wedding Decoration,Wedding<br>Favors,Decoration enhancement |