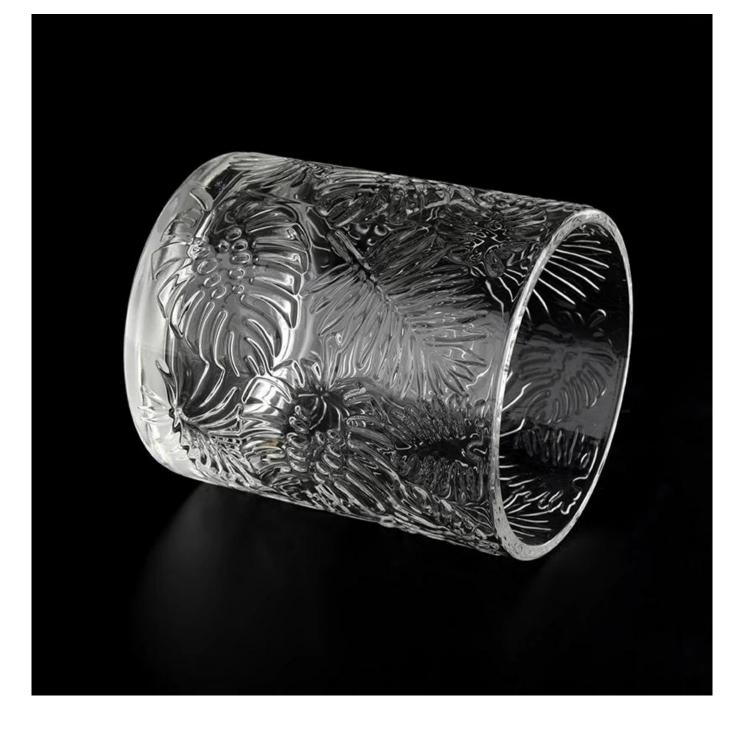

# New 12oz 14oz transparent glass cylinder candle jars with home decor

Sunny Glasswares not only places OEM / ODM orders, but also helps many brands to start with product concepts.

Why choose Sunny.

Nama Produk New 12oz 14oz transparent glass cylinder candle jars with home decor

| Namnia maca     | 1. 5 hari jika terdapat bentuk dan saiz kaca                           |
|-----------------|------------------------------------------------------------------------|
|                 | 2. 15 days, if you need new shapes and sizes glass                     |
| Ukuran          | Item:SGYH22022312                                                      |
|                 | Top dia: 85mm                                                          |
|                 | Bottom dia: 85mm                                                       |
|                 | Height: 100mm                                                          |
|                 | Weight: 387g                                                           |
|                 | Capacity: 413ml                                                        |
| Packing         | Normal packing,Individual gift box, PVC box,                           |
|                 | window box, color box, white box, etc                                  |
| Illeliverv masa | Within 35 days after the sample and order                              |
|                 | confirmed                                                              |
| Payment term    | 30% deposit by T/T in advance and the balance                          |
|                 | against the copy of B/L                                                |
| Nninment        | By sea,by air,by Express and your shipping agent is                    |
|                 | acceptable                                                             |
| Usage Occasion  | Home decor,Wedding Decoration,Wedding                                  |
|                 | Home decor,Wedding Decoration,Wedding<br>Favors,Decoration enhancement |