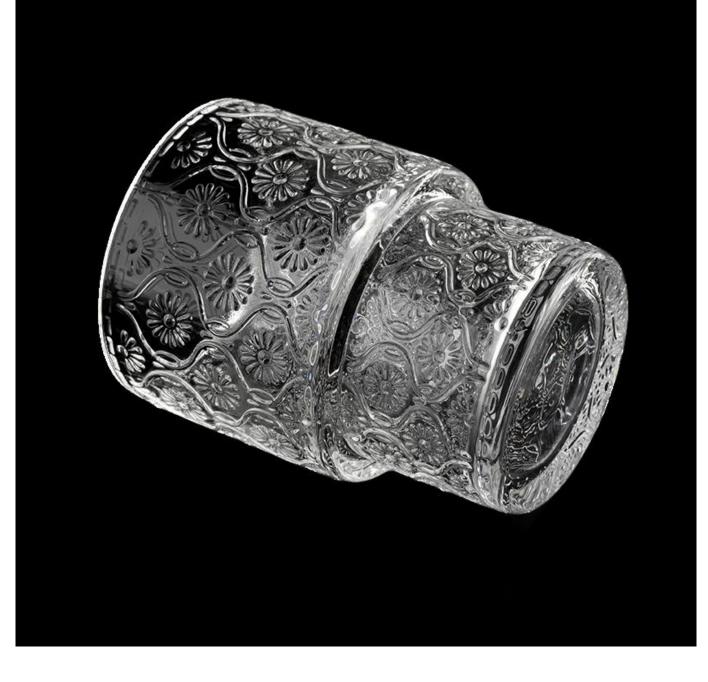

# Luxury newly 200ml flower shape glass candle vessel with ladder bottom

Sunny Glasswares not only places OEM / ODM orders, but also helps many brands to start with product concepts.

Why choose Sunny.

Nama Produk Luxury newly 200ml flower shape glass candle vessel with ladder bottom

| 1. 5 days if there is glass shape and size                             |
|------------------------------------------------------------------------|
| 2. 15 days, if you need new shapes and sizes glass                     |
| Item:SGYH22022301                                                      |
| Top dia: 68mm                                                          |
| Bottom dia: 55mm                                                       |
| Height: 91mm                                                           |
| Weight: 220g                                                           |
| Capacity: 204ml                                                        |
| Normal packing,Individual gift box, PVC box,                           |
| window box, color box, white box, etc                                  |
| Within 35 days after the sample and order                              |
| confirmed                                                              |
| 30% deposit by T/T in advance and the balance                          |
| against the copy of B/L                                                |
| By sea,by air,by Express and your shipping agent is                    |
| acceptable                                                             |
| Home decor,Wedding Decoration,Wedding                                  |
| Home decor,Wedding Decoration,Wedding<br>Favors,Decoration enhancement |
|                                                                        |