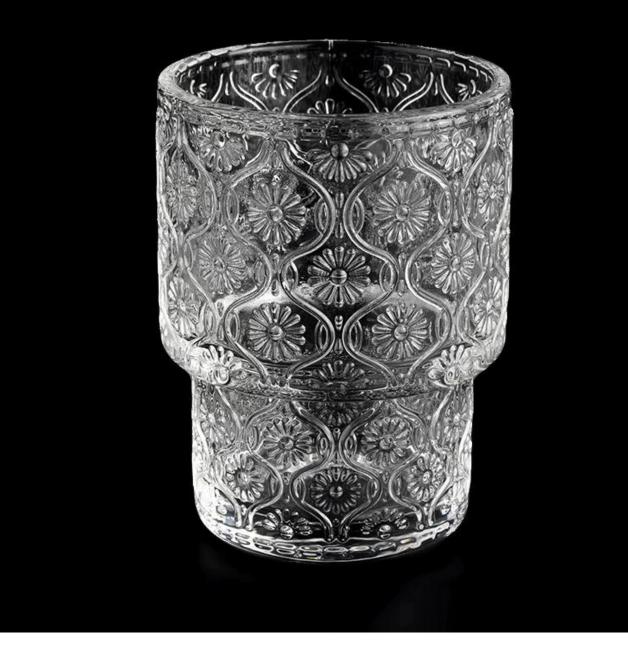

# Luxury newly 200ml flower shape glass candle vessel with ladder bottom

Sunny Glasswares not only places OEM / ODM orders, but also helps many brands to start with product concepts.

Why choose Sunny.

Nama Produk Luxury newly 200ml flower shape glass candle vessel with ladder bottom

| 1. 5 days if there is glass shape and size                             |
|------------------------------------------------------------------------|
| 2. 15 days, if you need new shapes and sizes glass                     |
| Item:SGYH22022301                                                      |
| Top dia: 68mm                                                          |
| Bottom dia: 55mm                                                       |
| Height: 91mm                                                           |
| Weight: 220g                                                           |
| Capacity: 204ml                                                        |
| Normal packing,Individual gift box, PVC box,                           |
| window box, color box, white box, etc                                  |
| Within 35 days after the sample and order                              |
| confirmed                                                              |
| 30% deposit by T/T in advance and the balance                          |
| against the copy of B/L                                                |
| By sea,by air,by Express and your shipping agent is                    |
| acceptable                                                             |
| Home decor,Wedding Decoration,Wedding                                  |
| Home decor,Wedding Decoration,Wedding<br>Favors,Decoration enhancement |
|                                                                        |