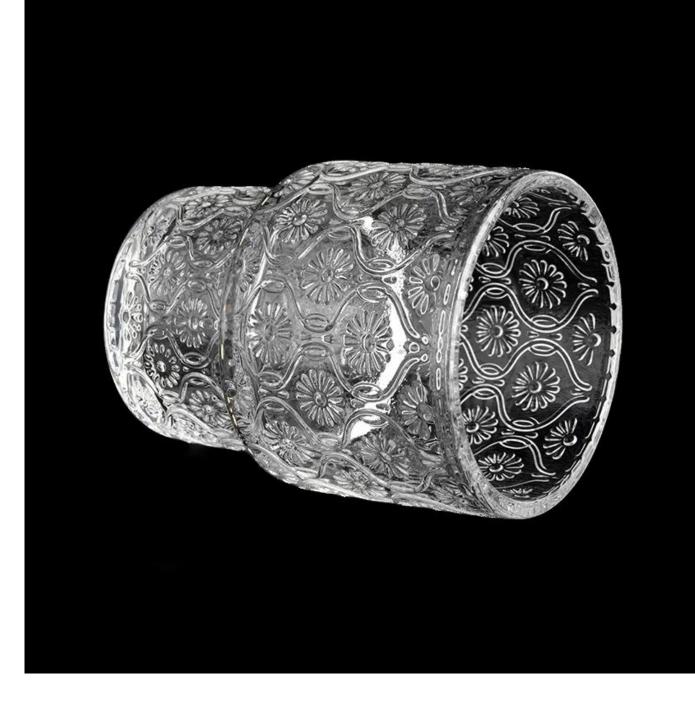

# Luxury newly 200ml flower shape glass candle vessel with ladder bottom

Sunny Glasswares not only places OEM / ODM orders, but also helps many brands to start with product concepts.

Why choose Sunny.

Nama Produk Luxury newly 200ml flower shape glass candle vessel with ladder bottom

| 1. 5 days if there is glass shape and size                             |
|------------------------------------------------------------------------|
| 2. 15 days, if you need new shapes and sizes glass                     |
| Item:SGYH22022301                                                      |
| Top dia: 68mm                                                          |
| Bottom dia: 55mm                                                       |
| Height: 91mm                                                           |
| Weight: 220g                                                           |
| Capacity: 204ml                                                        |
| Normal packing,Individual gift box, PVC box,                           |
| window box, color box, white box, etc                                  |
| Within 35 days after the sample and order                              |
| confirmed                                                              |
| 30% deposit by T/T in advance and the balance                          |
| against the copy of B/L                                                |
| By sea,by air,by Express and your shipping agent is                    |
| acceptable                                                             |
| Home decor,Wedding Decoration,Wedding                                  |
| Home decor,Wedding Decoration,Wedding<br>Favors,Decoration enhancement |
|                                                                        |