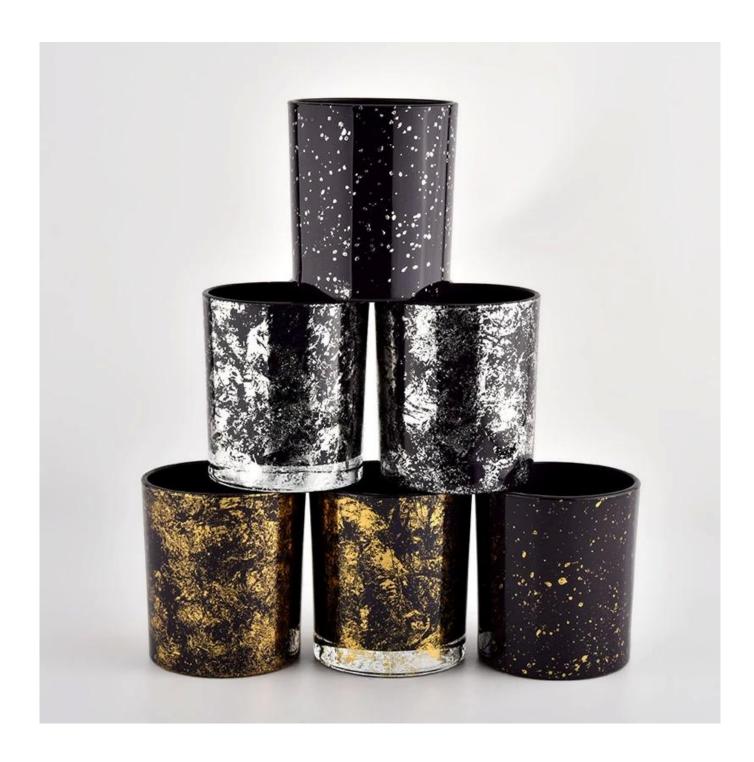

#### Product deskRib

| Nama Produk | Luxury gold glass candle jar for home decoration wholesaleLuxury gold glass candle jar for home decoration wholesale |
|-------------|----------------------------------------------------------------------------------------------------------------------|
| sample masa | <ol> <li>5 days if there is glass shape and size</li> <li>15 days if you need new shapes and sizes glass</li> </ol>  |

| Measure            | Item No.:SGHL21112625 Top dia:80mm Bottom dia:74mm Height:90mm Weight:303g Capacity:290ml |
|--------------------|-------------------------------------------------------------------------------------------|
| Packaging          | Normal packaging, individual gift box, PVC box, window box, color box, white box, etc.    |
| delivery masa      | Confirmed within 35 days of the rehearsal and order                                       |
| payment expression | 30% deposit by T/T in advance and the remaining amount against the copy of B/L            |
| Broadcast          | At sea, air, according to Express and your shipping representative is acceptable          |
| Usage event        | Residential culture, wedding decoration, wedding lectures, decorative improvement,        |