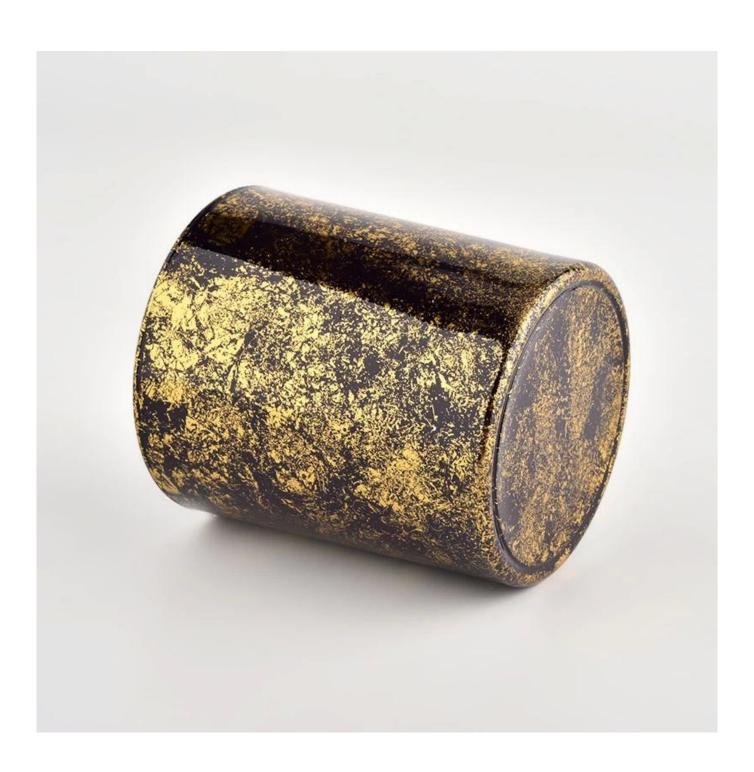

#### Product deskRib

| Nama Produk | Luxury gold glass candle jar for home decoration wholesaleLuxury gold glass candle jar for home decoration wholesale |
|-------------|----------------------------------------------------------------------------------------------------------------------|
| sample masa | <ol> <li>5 days if there is glass shape and size</li> <li>15 days if you need new shapes and sizes glass</li> </ol>  |

| Measure            | Item No.:SGHL21112625 Top dia:80mm Bottom dia:74mm Height:90mm Weight:303g Capacity:290ml |
|--------------------|-------------------------------------------------------------------------------------------|
| Packaging          | Normal packaging, individual gift box, PVC box, window box, color box, white box, etc.    |
| delivery masa      | Confirmed within 35 days of the rehearsal and order                                       |
| payment expression | 30% deposit by T/T in advance and the remaining amount against the copy of B/L            |
| Broadcast          | At sea, air, according to Express and your shipping representative is acceptable          |
| Usage event        | Residential culture, wedding decoration, wedding lectures, decorative improvement,        |