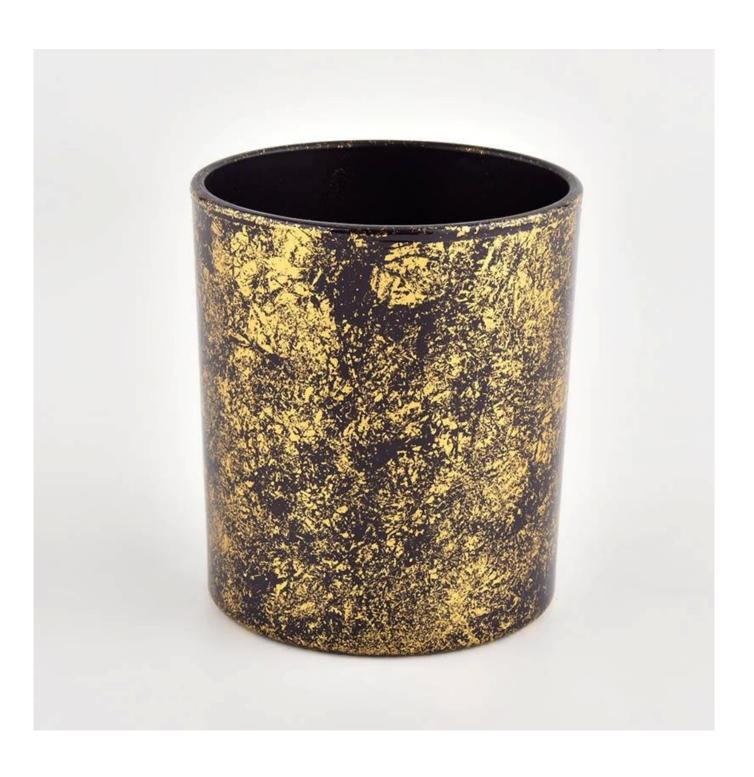

#### Product deskRib

| Nama Produk | Luxury gold glass candle jar for home decoration wholesaleLuxury gold glass candle jar for home decoration wholesale |
|-------------|----------------------------------------------------------------------------------------------------------------------|
| sample masa | <ol> <li>5 days if there is glass shape and size</li> <li>15 days if you need new shapes and sizes glass</li> </ol>  |

| Measure            | Item No.:SGHL21112625 Top dia:80mm Bottom dia:74mm Height:90mm Weight:303g Capacity:290ml |
|--------------------|-------------------------------------------------------------------------------------------|
| Packaging          | Normal packaging, individual gift box, PVC box, window box, color box, white box, etc.    |
| delivery masa      | Confirmed within 35 days of the rehearsal and order                                       |
| payment expression | 30% deposit by T/T in advance and the remaining amount against the copy of B/L            |
| Broadcast          | At sea, air, according to Express and your shipping representative is acceptable          |
| Usage event        | Residential culture, wedding decoration, wedding lectures, decorative improvement,        |