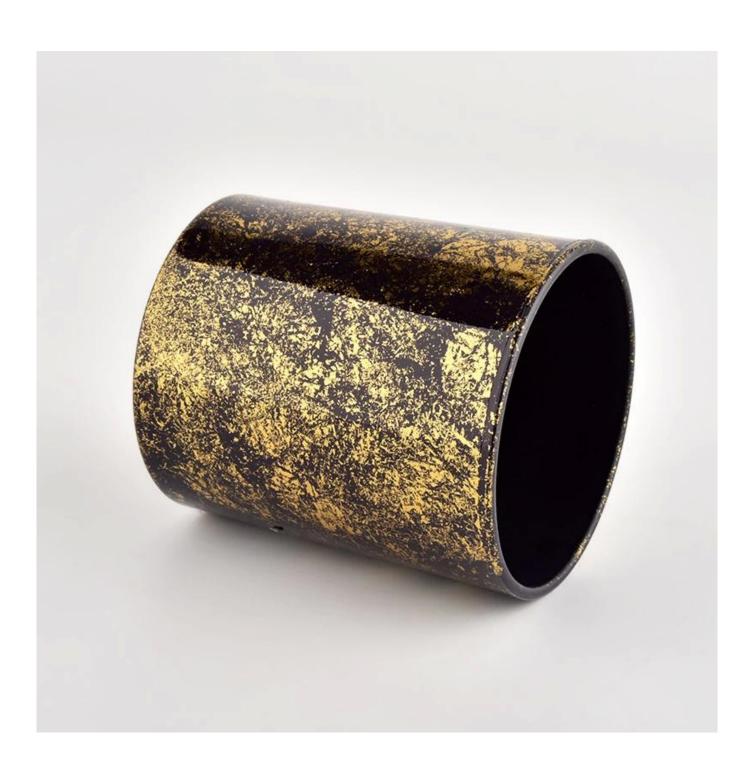

#### Product deskRib

| Nama Produk | Luxury gold glass candle jar for home decoration wholesaleLuxury gold glass candle jar for home decoration wholesale |
|-------------|----------------------------------------------------------------------------------------------------------------------|
| sample masa | <ol> <li>5 days if there is glass shape and size</li> <li>15 days if you need new shapes and sizes glass</li> </ol>  |

| Measure            | Item No.:SGHL21112625 Top dia:80mm Bottom dia:74mm Height:90mm Weight:303g Capacity:290ml |
|--------------------|-------------------------------------------------------------------------------------------|
| Packaging          | Normal packaging, individual gift box, PVC box, window box, color box, white box, etc.    |
| delivery masa      | Confirmed within 35 days of the rehearsal and order                                       |
| payment expression | 30% deposit by T/T in advance and the remaining amount against the copy of B/L            |
| Broadcast          | At sea, air, according to Express and your shipping representative is acceptable          |
| Usage event        | Residential culture, wedding decoration, wedding lectures, decorative improvement,        |