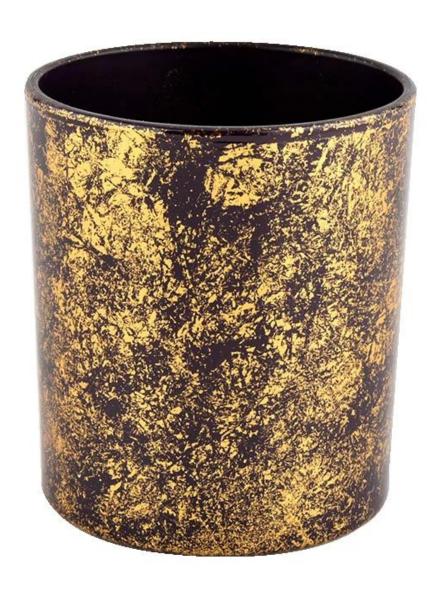

#### Product deskRib

| Nama Produk | Luxury gold glass candle jar for home decoration wholesaleLuxury gold glass candle jar for home decoration wholesale |
|-------------|----------------------------------------------------------------------------------------------------------------------|
| sample masa | <ol> <li>5 days if there is glass shape and size</li> <li>15 days if you need new shapes and sizes glass</li> </ol>  |