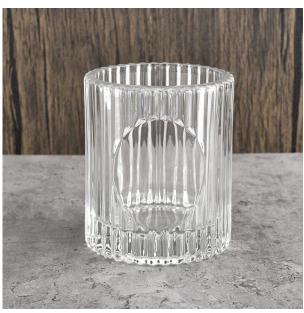

## Flexible size design can be expanded quickly Your market

Top DIA.: 76mm

Bottom diameter: 76mm

Height: 89mm. Capacity: 236ml. Weight: 367g

We translate your ideas into creative spices products, we sell yourself in the local market.

#### feature of product

- 1. High quality home decorative glass incense bottle.
- 2. Applicable to hotel, wedding, etc.
- 3. Meet the function of ASTM test products.