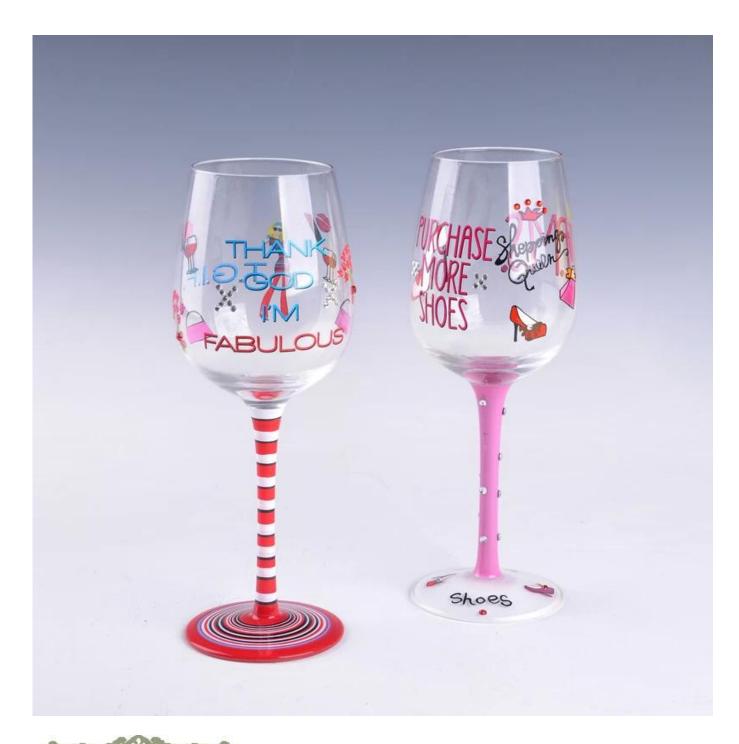

# Long stem red wine glass red wine glass stemware red wine glass

| Allemo Commo    |                  | 70                                                                                                                                                                                                               |
|-----------------|------------------|------------------------------------------------------------------------------------------------------------------------------------------------------------------------------------------------------------------|
| Product Details |                  |                                                                                                                                                                                                                  |
|                 | Itme No          | SGXJ2046                                                                                                                                                                                                         |
|                 | Size             | 65*75*230mm                                                                                                                                                                                                      |
|                 | Capacity         | 400ml                                                                                                                                                                                                            |
|                 | Material         | Hight white glass                                                                                                                                                                                                |
|                 | Capacity         | Christmas gift stemware wine glass red wine glass                                                                                                                                                                |
|                 | Pattern          | Any customized is available                                                                                                                                                                                      |
|                 | Terms of payment | 30% deposit by T/T in advance and the balance after showing copy of L/C                                                                                                                                          |
|                 | Certification    | Food Safe, Dish washer test, FDA, LFGB                                                                                                                                                                           |
|                 | For your choice  | 1, Any logo printing on glass body 2, Any color painted, frosted, electroplating, logo laser for the finish 3, Special packing like shrink wrap, color gift box, white box etc 4, Any shape, size meet your need |