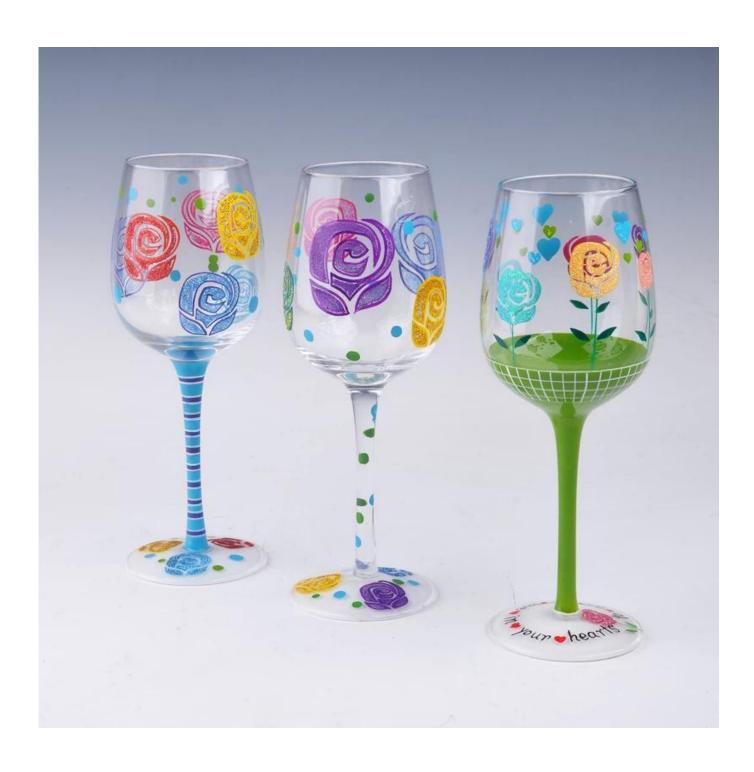

# Long stem red wine glass red wine glass stemware red wine glass

| Allemo Commo    |                  | 70                                                                                                                                                                                                               |
|-----------------|------------------|------------------------------------------------------------------------------------------------------------------------------------------------------------------------------------------------------------------|
| Product Details |                  |                                                                                                                                                                                                                  |
|                 | Itme No          | SGXJ2046                                                                                                                                                                                                         |
|                 | Size             | 65*75*230mm                                                                                                                                                                                                      |
|                 | Capacity         | 400ml                                                                                                                                                                                                            |
|                 | Material         | Hight white glass                                                                                                                                                                                                |
|                 | Capacity         | Christmas gift stemware wine glass red wine glass                                                                                                                                                                |
|                 | Pattern          | Any customized is available                                                                                                                                                                                      |
|                 | Terms of payment | 30% deposit by T/T in advance and the balance after showing copy of L/C                                                                                                                                          |
|                 | Certification    | Food Safe, Dish washer test, FDA, LFGB                                                                                                                                                                           |
|                 | For your choice  | 1, Any logo printing on glass body 2, Any color painted, frosted, electroplating, logo laser for the finish 3, Special packing like shrink wrap, color gift box, white box etc 4, Any shape, size meet your need |