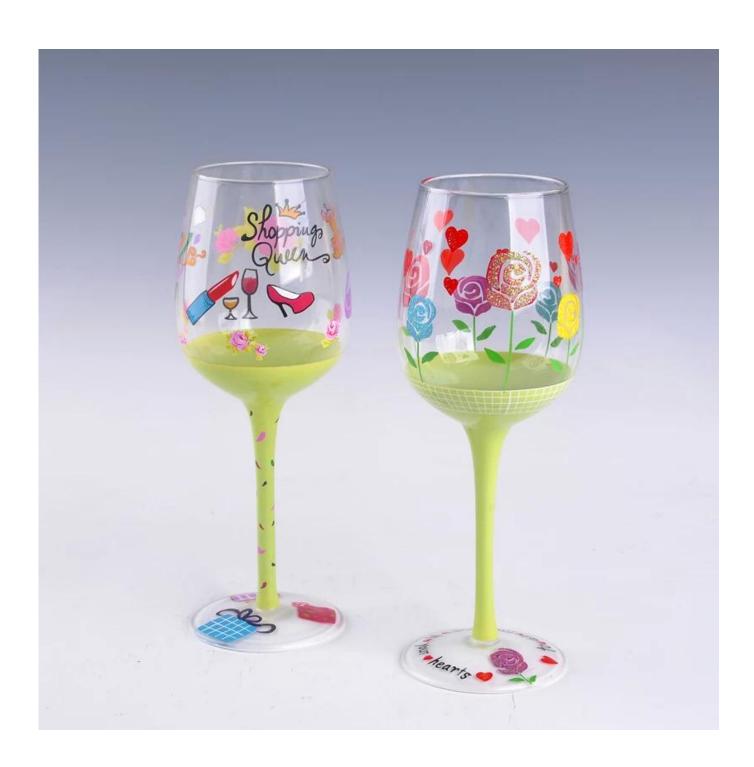

# Long stem red wine glass red wine glass stemware red wine glass

| Allemo Commo    |                  | 70                                                                                                                                                                                                               |
|-----------------|------------------|------------------------------------------------------------------------------------------------------------------------------------------------------------------------------------------------------------------|
| Product Details |                  |                                                                                                                                                                                                                  |
|                 | Itme No          | SGXJ2046                                                                                                                                                                                                         |
|                 | Size             | 65*75*230mm                                                                                                                                                                                                      |
|                 | Capacity         | 400ml                                                                                                                                                                                                            |
|                 | Material         | Hight white glass                                                                                                                                                                                                |
|                 | Capacity         | Christmas gift stemware wine glass red wine glass                                                                                                                                                                |
|                 | Pattern          | Any customized is available                                                                                                                                                                                      |
|                 | Terms of payment | 30% deposit by T/T in advance and the balance after showing copy of L/C                                                                                                                                          |
|                 | Certification    | Food Safe, Dish washer test, FDA, LFGB                                                                                                                                                                           |
|                 | For your choice  | 1, Any logo printing on glass body 2, Any color painted, frosted, electroplating, logo laser for the finish 3, Special packing like shrink wrap, color gift box, white box etc 4, Any shape, size meet your need |