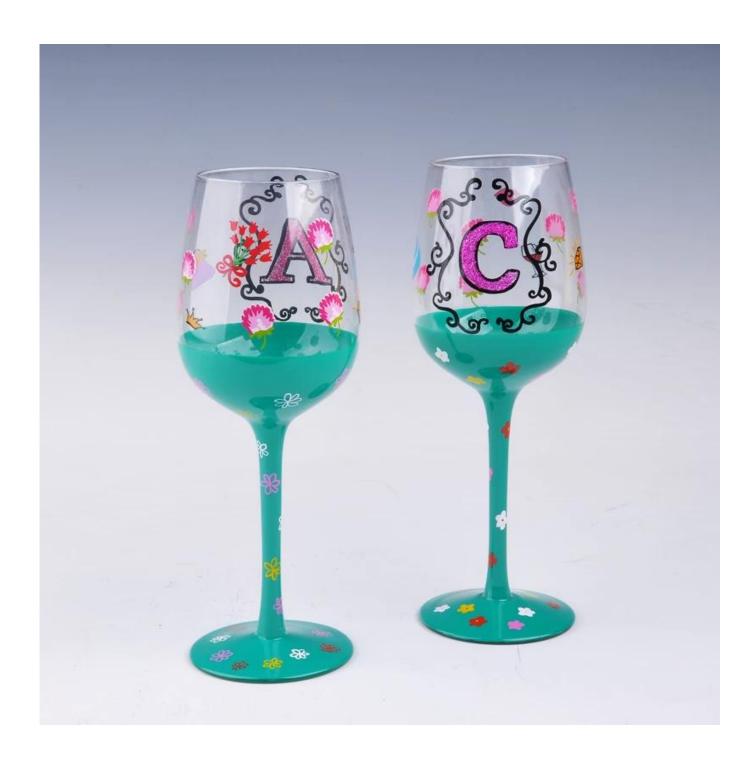

# Long stem red wine glass red wine glass stemware red wine glass

| Allemo Commo    |                  | 70                                                                                                                                                                                                               |
|-----------------|------------------|------------------------------------------------------------------------------------------------------------------------------------------------------------------------------------------------------------------|
| Product Details |                  |                                                                                                                                                                                                                  |
|                 | Itme No          | SGXJ2046                                                                                                                                                                                                         |
|                 | Size             | 65*75*230mm                                                                                                                                                                                                      |
|                 | Capacity         | 400ml                                                                                                                                                                                                            |
|                 | Material         | Hight white glass                                                                                                                                                                                                |
|                 | Capacity         | Christmas gift stemware wine glass red wine glass                                                                                                                                                                |
|                 | Pattern          | Any customized is available                                                                                                                                                                                      |
|                 | Terms of payment | 30% deposit by T/T in advance and the balance after showing copy of L/C                                                                                                                                          |
|                 | Certification    | Food Safe, Dish washer test, FDA, LFGB                                                                                                                                                                           |
|                 | For your choice  | 1, Any logo printing on glass body 2, Any color painted, frosted, electroplating, logo laser for the finish 3, Special packing like shrink wrap, color gift box, white box etc 4, Any shape, size meet your need |