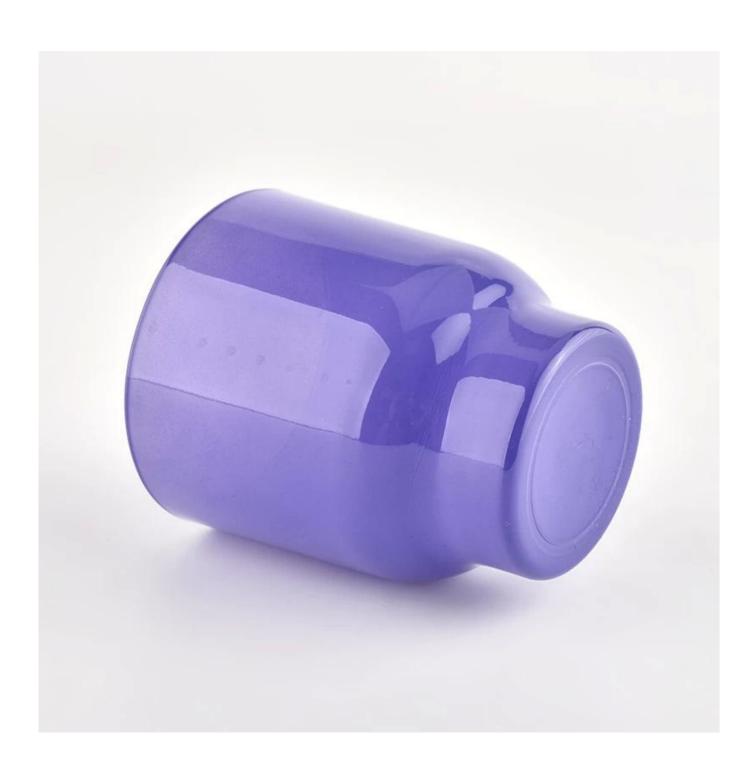

## Hot sales 200ml cylinder purple glass candle holder wholesale

Sunny Glassware not only places OEM / ODM orders, but also helps many brands to start with product concepts.

Why choose Sunny.

| Hot sales 200ml cylinder purple glass candle holder wholesale |
|---------------------------------------------------------------|

| "Sample maca"     | 1. 5 days if there is glass shape and size          |
|-------------------|-----------------------------------------------------|
|                   | 2. 15 days, if you need new shapes and sizes glass  |
| Measure           | Item:SGCX21122431                                   |
|                   | Top dia: 72mm                                       |
|                   | Bottom dia: 51mm                                    |
|                   | Height: 86mm                                        |
|                   | Weight: 180g                                        |
|                   | Capacity: 200ml                                     |
| ∥Packinα          | Normal packing,Individual gift box, PVC box,        |
|                   | window box, color box, white box, etc               |
| III Jeliwery masa | Within 35 days after the sample and order           |
|                   | confirmed                                           |
| "Patimont form    | 30% deposit by T/T in advance and the balance       |
|                   | against the copy of B/L                             |
| "2010meni         | By sea,by air,by Express and your shipping agent is |
|                   | acceptable                                          |
| Usage Occasion    | Home decor,Wedding Decoration,Wedding               |
|                   | Favors, Decoration enhancement                      |