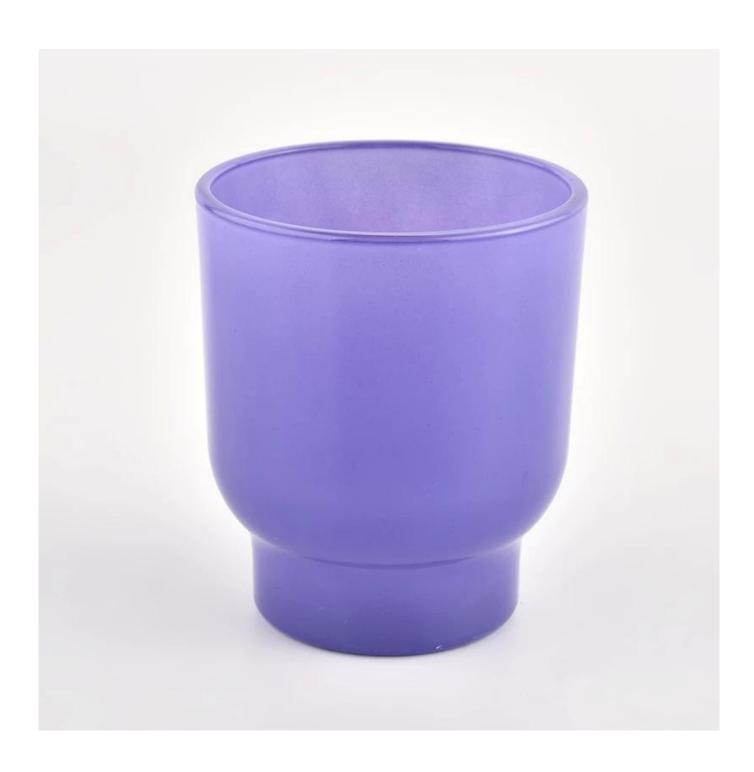

## Hot sales 200ml cylinder purple glass candle holder wholesale

Sunny Glassware not only places OEM / ODM orders, but also helps many brands to start with product concepts.

Why choose Sunny.

| Hot sales 200ml cylinder purple glass candle holder wholesale |
|---------------------------------------------------------------|

| "Sample maca"     | 1. 5 days if there is glass shape and size          |
|-------------------|-----------------------------------------------------|
|                   | 2. 15 days, if you need new shapes and sizes glass  |
| Measure           | Item:SGCX21122431                                   |
|                   | Top dia: 72mm                                       |
|                   | Bottom dia: 51mm                                    |
|                   | Height: 86mm                                        |
|                   | Weight: 180g                                        |
|                   | Capacity: 200ml                                     |
| ∥Packinα          | Normal packing,Individual gift box, PVC box,        |
|                   | window box, color box, white box, etc               |
| III Jeliwery masa | Within 35 days after the sample and order           |
|                   | confirmed                                           |
| "Patimont form    | 30% deposit by T/T in advance and the balance       |
|                   | against the copy of B/L                             |
| "2010meni         | By sea,by air,by Express and your shipping agent is |
|                   | acceptable                                          |
| Usage Occasion    | Home decor,Wedding Decoration,Wedding               |
|                   | Favors, Decoration enhancement                      |