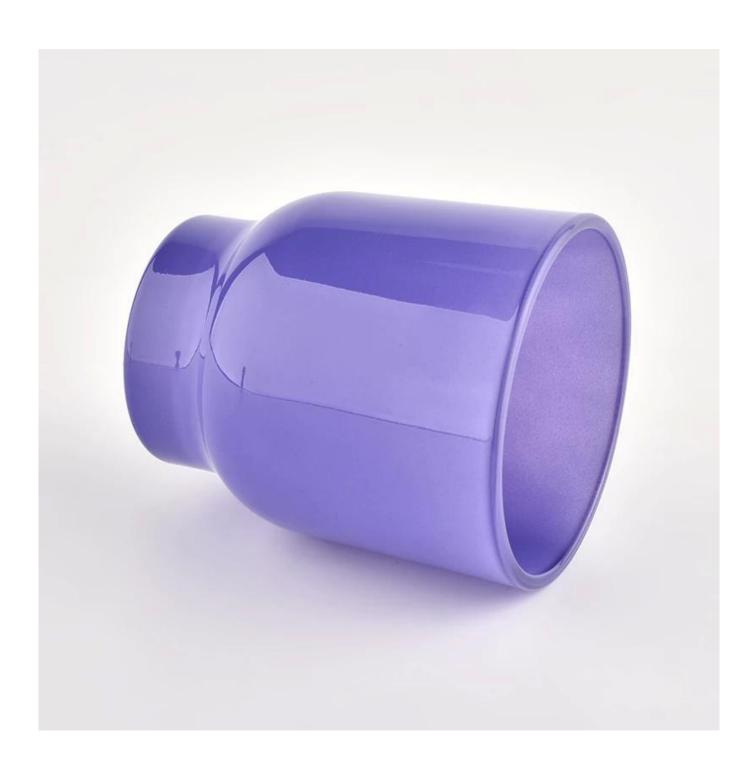

## Hot sales 200ml cylinder purple glass candle holder wholesale

Sunny Glassware not only places OEM / ODM orders, but also helps many brands to start with product concepts.

Why choose Sunny.

| Hot sales 200ml cylinder purple glass candle holder wholesale |
|---------------------------------------------------------------|

| "Sample maca"     | 1. 5 days if there is glass shape and size          |
|-------------------|-----------------------------------------------------|
|                   | 2. 15 days, if you need new shapes and sizes glass  |
| Measure           | Item:SGCX21122431                                   |
|                   | Top dia: 72mm                                       |
|                   | Bottom dia: 51mm                                    |
|                   | Height: 86mm                                        |
|                   | Weight: 180g                                        |
|                   | Capacity: 200ml                                     |
| ∥Packinα          | Normal packing,Individual gift box, PVC box,        |
|                   | window box, color box, white box, etc               |
| III Jeliwery masa | Within 35 days after the sample and order           |
|                   | confirmed                                           |
| "Patimont form    | 30% deposit by T/T in advance and the balance       |
|                   | against the copy of B/L                             |
| "2010meni         | By sea,by air,by Express and your shipping agent is |
|                   | acceptable                                          |
| Usage Occasion    | Home decor,Wedding Decoration,Wedding               |
|                   | Favors, Decoration enhancement                      |