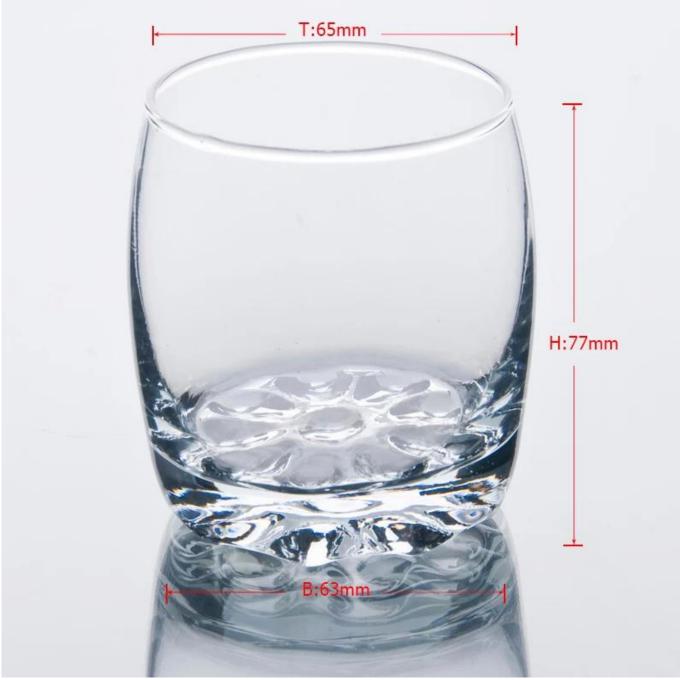

## **Product Details:**

| SA138                                                                      |
|----------------------------------------------------------------------------|
| High white glass                                                           |
| Machine blown                                                              |
| 1. 5 days if at exit shaped and size of glass                              |
| 2. 15 days if need new shape or size of glass                              |
| Normal packing,72 pcs into export carton, carton with cardboard divider    |
| 500,000~1,000,000 pcs per month                                            |
| Within 35 days after the sample and order confirmed                        |
| 30% deposit by T/T in advance and the balance against the copy of B/L      |
| By sea, by air, by Express and your shipping agent is acceptable           |
| 1. Machine blown drinking glass with high quality                          |
| 2. Suitable for used in church, home, etc.                                 |
| 3. It is eco-friendly                                                      |
| 4. Meet CE,FDA test,CA 65 test                                             |
| 1. Different designs and sizes for choice                                  |
| 2 .Any color painted, frost, electroplate, pattern laser carver processing |
| 3. Special package like shrink wrap, color gift box, white gift box etc.   |
| 4. We have exclusive workers for quality control                           |
| 5. We have professional workshop and warehouse to ensure the delivery time |
|                                                                            |