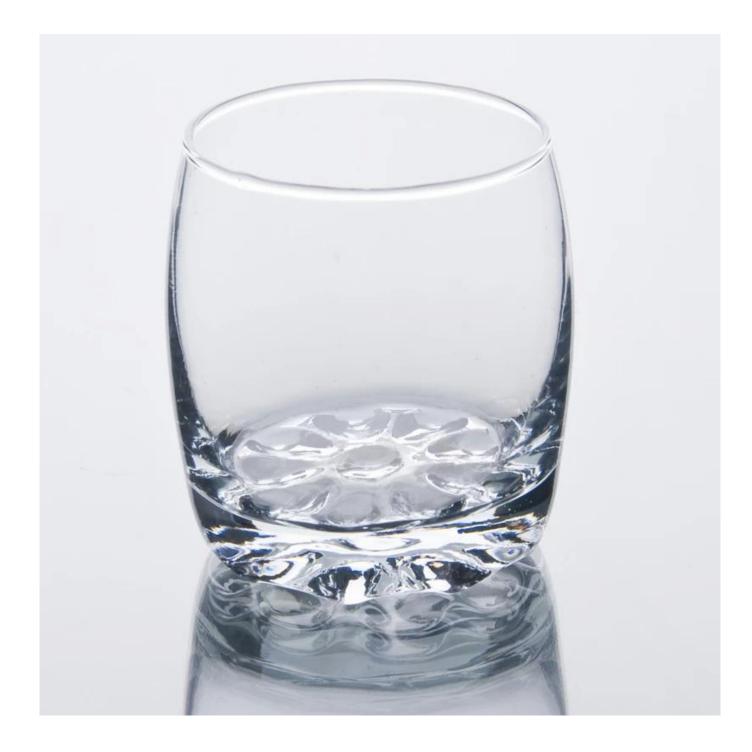

lown drinking glass with high quality                          |
| 2. Suitable for used in church, home, etc.                                 |
| 3. It is eco-friendly                                                      |
| 4. Meet CE,FDA test,CA 65 test                                             |
| 1. Different designs and sizes for choice                                  |
| 2 .Any color painted, frost, electroplate, pattern laser carver processing |
| 3. Special package like shrink wrap, color gift box, white gift box etc.   |
| 4. We have exclusive workers for quality control                           |
| 5. We have professional workshop and warehouse to ensure the delivery time |
|                                                                            |

## **Product Photo:**





## **Related Products:**



<u>clear whisky glass cup</u>



<u>clear whisky glass tumbler</u>



<u>unique design whisky glass</u> <u>cup</u>

## **Company Show:**



Factory Show:



For more **glass** or any glassware, please visit our website: http://www.okcandle.com/ Or here may help you know more about us: **FAQ**