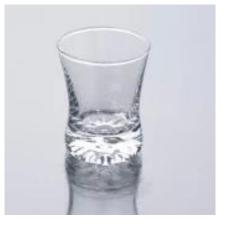

ome, etc.                                 |
| 3. It is eco-friendly                                                      |
| 4. Meet CE,FDA test,CA 65 test                                             |
| 1. Different designs and sizes for choice                                  |
| 2 .Any color painted, frost, electroplate, pattern laser carver processing |
| 3. Special package like shrink wrap, color gift box, white gift box etc.   |
| 4. We have exclusive workers for quality control                           |
| 5. We have professional workshop and warehouse to ensure the delivery time |
|                                                                            |

## **Product Photo:**





## **Related Products:**



<u>clear whisky glass cup</u>



<u>clear whisky glass tumbler</u>



<u>unique design whisky glass</u> <u>cup</u>

## **Company Show:**



Factory Show:



For more **glass** or any glassware, please visit our website: http://www.okcandle.com/ Or here may help you know more about us: **FAQ**