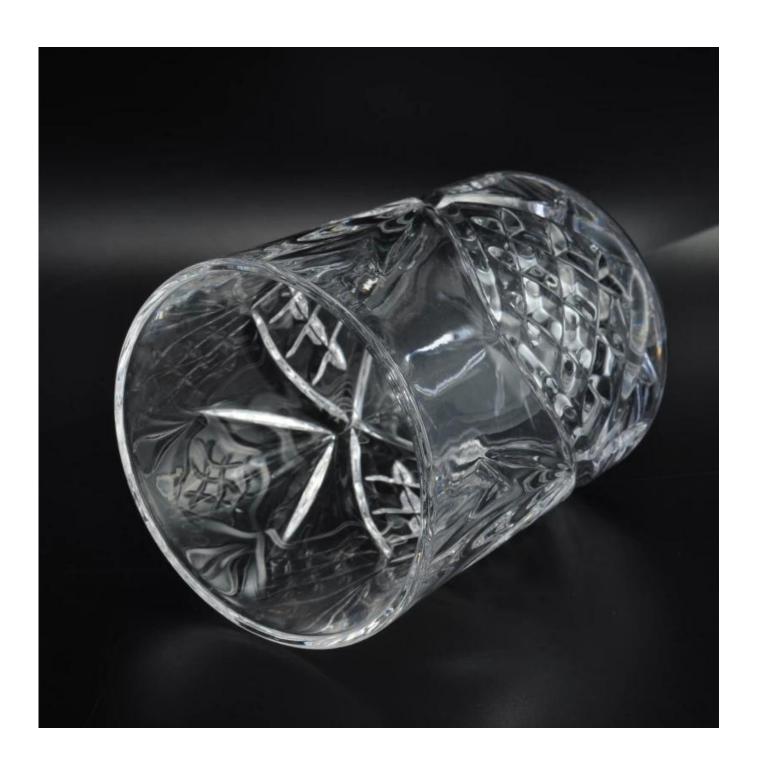

# Kaca halus rumah lilin pemegang kaca cawan untuk diminum

| Nama item            | Kaca halus rumah lilin pemegang kaca cawan untuk diminum                                                           |  |  |  |  |
|----------------------|--------------------------------------------------------------------------------------------------------------------|--|--|--|--|
| perkara Bil.         | SGXK16042903                                                                                                       |  |  |  |  |
| Saiz                 | Hari atas:84mm<br>Bawah dia:75mm<br>Ketinggian:100mm<br>Berat badan:339g<br>Kapasiti:313ml                         |  |  |  |  |
| Jenama               | Sunny Glassware                                                                                                    |  |  |  |  |
| Sampel masa          | 1.5 hari wujud dalam bentuk dan saiz produk<br>2.15 hari jika anda memerlukan bentuk baru dan saiz produk          |  |  |  |  |
| Pembungkusan         | Keselamatan pembungkusan biasa 24pcs / 36pcs / 48pcs setiap kadbod dan lain-lain eksport dengan<br>telur pembahagi |  |  |  |  |
| MOQ                  | 3,000pcs                                                                                                           |  |  |  |  |
| Masa<br>penghantaran | Dalam tempoh 35 hari selepas perintah yang disahkan                                                                |  |  |  |  |