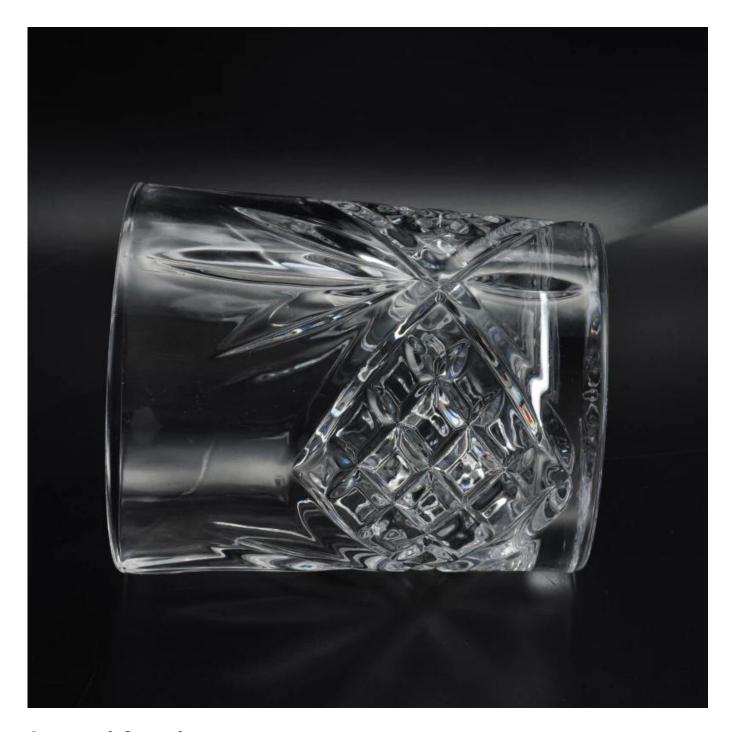

# Kaca halus rumah lilin pemegang kaca cawan untuk diminum

| Nama item            | Kaca halus rumah lilin pemegang kaca cawan untuk diminum                                                           |  |  |  |  |
|----------------------|--------------------------------------------------------------------------------------------------------------------|--|--|--|--|
| perkara Bil.         | SGXK16042903                                                                                                       |  |  |  |  |
| Saiz                 | Hari atas:84mm<br>Bawah dia:75mm<br>Ketinggian:100mm<br>Berat badan:339g<br>Kapasiti:313ml                         |  |  |  |  |
| Jenama               | Sunny Glassware                                                                                                    |  |  |  |  |
| Sampel masa          | 1.5 hari wujud dalam bentuk dan saiz produk<br>2.15 hari jika anda memerlukan bentuk baru dan saiz produk          |  |  |  |  |
| Pembungkusan         | Keselamatan pembungkusan biasa 24pcs / 36pcs / 48pcs setiap kadbod dan lain-lain eksport dengan<br>telur pembahagi |  |  |  |  |
| MOQ                  | 3,000pcs                                                                                                           |  |  |  |  |
| Masa<br>penghantaran | Dalam tempoh 35 hari selepas perintah yang disahkan                                                                |  |  |  |  |