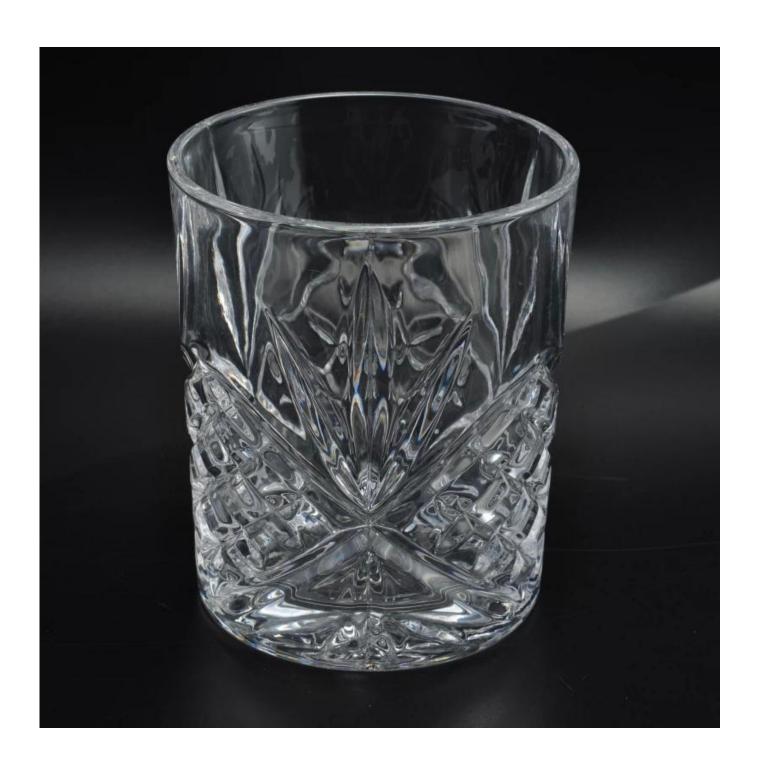

# Kaca halus rumah lilin pemegang kaca cawan untuk diminum

| Nama item            | Kaca halus rumah lilin pemegang kaca cawan untuk diminum                                                           |  |  |  |  |
|----------------------|--------------------------------------------------------------------------------------------------------------------|--|--|--|--|
| perkara Bil.         | SGXK16042903                                                                                                       |  |  |  |  |
| Saiz                 | Hari atas:84mm<br>Bawah dia:75mm<br>Ketinggian:100mm<br>Berat badan:339g<br>Kapasiti:313ml                         |  |  |  |  |
| Jenama               | Sunny Glassware                                                                                                    |  |  |  |  |
| Sampel masa          | 1.5 hari wujud dalam bentuk dan saiz produk<br>2.15 hari jika anda memerlukan bentuk baru dan saiz produk          |  |  |  |  |
| Pembungkusan         | Keselamatan pembungkusan biasa 24pcs / 36pcs / 48pcs setiap kadbod dan lain-lain eksport dengan<br>telur pembahagi |  |  |  |  |
| MOQ                  | 3,000pcs                                                                                                           |  |  |  |  |
| Masa<br>penghantaran | Dalam tempoh 35 hari selepas perintah yang disahkan                                                                |  |  |  |  |