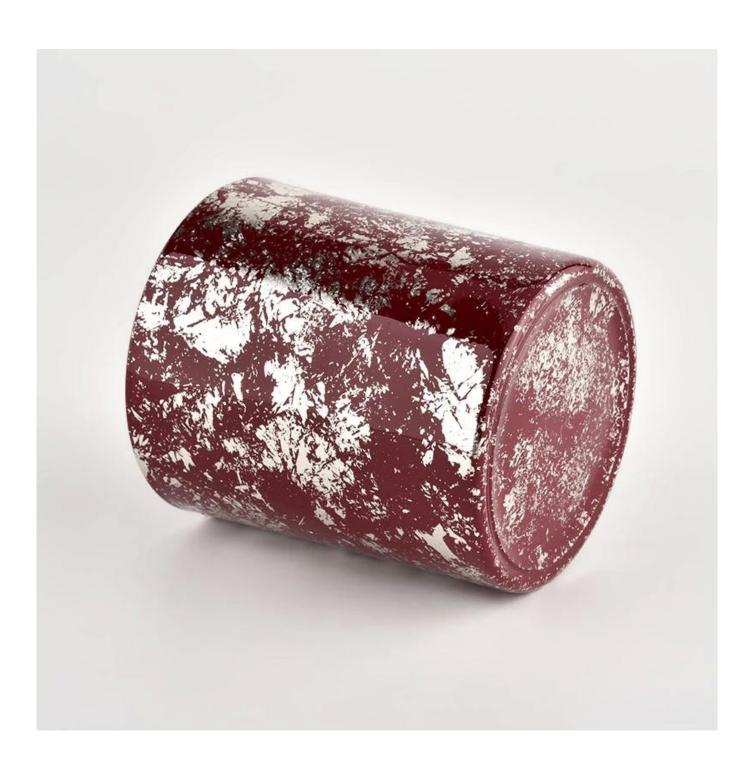

## Decorative 10oz white printing dust and red candle vessels bulk wholesale

Sunny Glassware not only places OEM / ODM orders, but also helps many brands to start with product concepts.

Why choose Sunny.

|  | Decorative 10oz white printing dust and red candle |
|--|----------------------------------------------------|
|  | vessels bulk wholesale                             |

|                | 1 5 days if there is aloss shape and size           |
|----------------|-----------------------------------------------------|
| Sample masa    | 1. 5 days if there is glass shape and size          |
|                | 2. 15 days, if you need new shapes and sizes glass  |
| Measure        | Item:SGHL21112614                                   |
|                | Top dia: 80mm                                       |
|                | Bottom dia: 74mm                                    |
|                | Height: 90mm                                        |
|                | Weight: 303g                                        |
|                | Capacity: 290ml                                     |
| Packing        | Normal packing,Individual gift box, PVC box,        |
|                | window box, color box, white box, etc               |
| Delivery masa  | Within 35 days after the sample and order           |
|                | confirmed                                           |
| Payment term   | 30% deposit by T/T in advance and the balance       |
|                | against the copy of B/L                             |
| Snibment       | By sea,by air,by Express and your shipping agent is |
|                | acceptable                                          |
| Usage Occasion | Home decor,Wedding Decoration,Wedding               |
|                | Favors, Decoration enhancement                      |