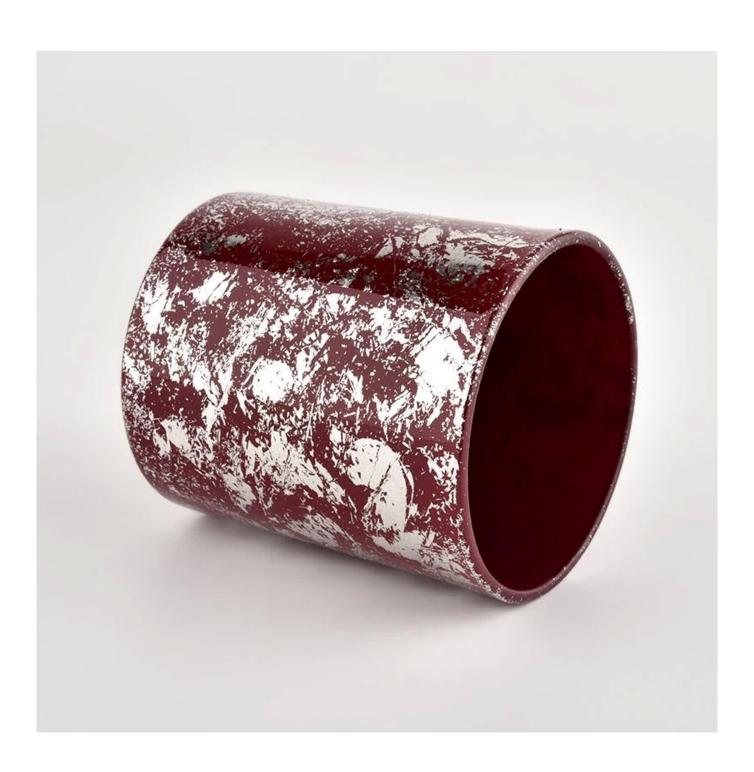

## Decorative 10oz white printing dust and red candle vessels bulk wholesale

Sunny Glassware not only places OEM / ODM orders, but also helps many brands to start with product concepts.

Why choose Sunny.

|  | Decorative 10oz white printing dust and red candle |
|--|----------------------------------------------------|
|  | vessels bulk wholesale                             |

|                | 1 5 days if there is aloss shape and size           |
|----------------|-----------------------------------------------------|
| Sample masa    | 1. 5 days if there is glass shape and size          |
|                | 2. 15 days, if you need new shapes and sizes glass  |
| Measure        | Item:SGHL21112614                                   |
|                | Top dia: 80mm                                       |
|                | Bottom dia: 74mm                                    |
|                | Height: 90mm                                        |
|                | Weight: 303g                                        |
|                | Capacity: 290ml                                     |
| Packing        | Normal packing,Individual gift box, PVC box,        |
|                | window box, color box, white box, etc               |
| Delivery masa  | Within 35 days after the sample and order           |
|                | confirmed                                           |
| Payment term   | 30% deposit by T/T in advance and the balance       |
|                | against the copy of B/L                             |
| Snibment       | By sea,by air,by Express and your shipping agent is |
|                | acceptable                                          |
| Usage Occasion | Home decor,Wedding Decoration,Wedding               |
|                | Favors, Decoration enhancement                      |