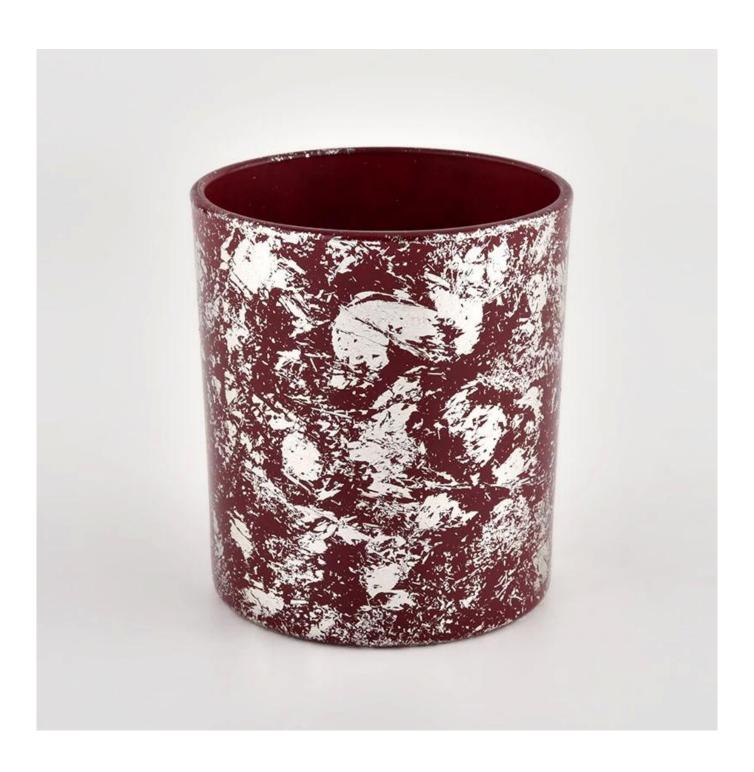

## Decorative 10oz white printing dust and red candle vessels bulk wholesale

Sunny Glassware not only places OEM / ODM orders, but also helps many brands to start with product concepts.

Why choose Sunny.

|  | Decorative 10oz white printing dust and red candle |
|--|----------------------------------------------------|
|  | vessels bulk wholesale                             |

|                | 1 5 days if there is aloss shape and size           |
|----------------|-----------------------------------------------------|
| Sample masa    | 1. 5 days if there is glass shape and size          |
|                | 2. 15 days, if you need new shapes and sizes glass  |
| Measure        | Item:SGHL21112614                                   |
|                | Top dia: 80mm                                       |
|                | Bottom dia: 74mm                                    |
|                | Height: 90mm                                        |
|                | Weight: 303g                                        |
|                | Capacity: 290ml                                     |
| Packing        | Normal packing,Individual gift box, PVC box,        |
|                | window box, color box, white box, etc               |
| Delivery masa  | Within 35 days after the sample and order           |
|                | confirmed                                           |
| Payment term   | 30% deposit by T/T in advance and the balance       |
|                | against the copy of B/L                             |
| Snibment       | By sea,by air,by Express and your shipping agent is |
|                | acceptable                                          |
| Usage Occasion | Home decor,Wedding Decoration,Wedding               |
|                | Favors, Decoration enhancement                      |