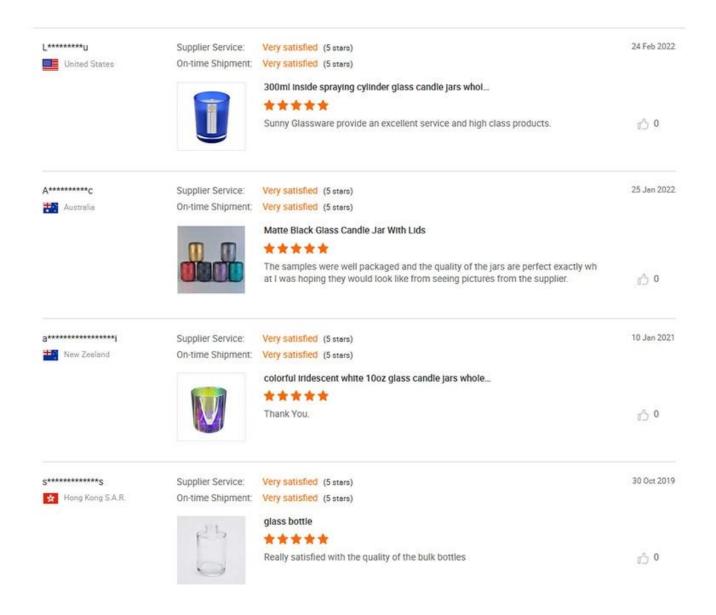

#### 2) If any quality problem, how can you fix it for us?

When you download the container, you need to inspect all the load. If breakage or defects have been founded, you need to take the images from the original cardboard. All requests must be submitted within 15 working days after downloading the container. This date is subject to the arrival time of the container.