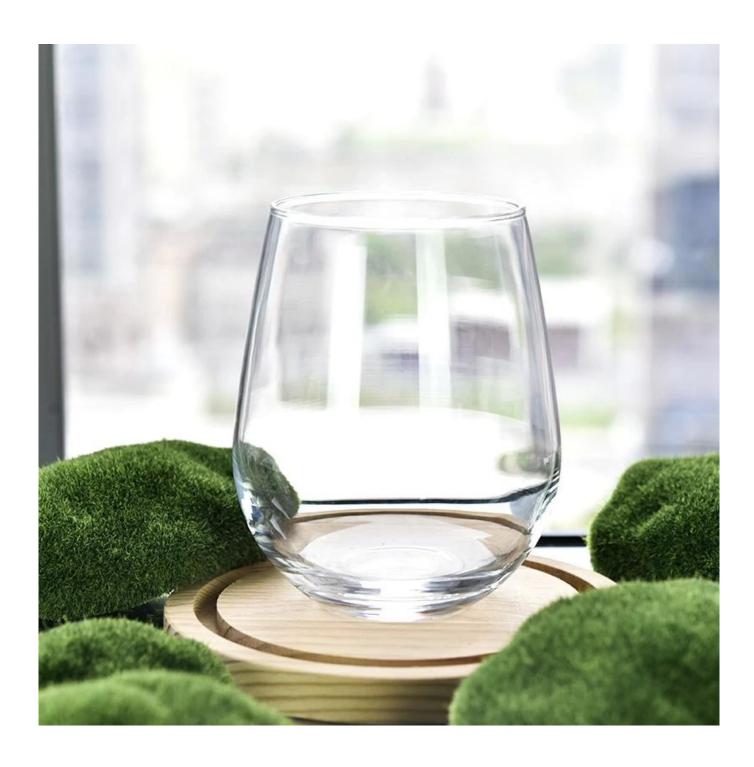

#### **Product description**

| Sample masa        | <ol> <li>5 days if there is glass shape and size</li> <li>15 days, if you need new shapes and sizes glass</li> </ol> |
|--------------------|----------------------------------------------------------------------------------------------------------------------|
| Measure            | Item No.:SGJX21111702 Top dia:76 mm Bottom dia: 46 mm Height: 120 mm Weight: 225 g Capacity: 620 ml                  |
| Pembungkusan       | Normal packing, Individual gift box, PVC box, window box, color box, white box, etc                                  |
| Delivery masa      | Within 35 days after the sample and order confirmed                                                                  |
| Pembayaran<br>term | 30% deposit by T/T in advance and the balance against the copy of B/L                                                |
| Shipment           | By sea,by air,by Express and your shipping agent is acceptable                                                       |
| Usage Occasion     | Home decor, Wedding Decoration, Wedding Favors, Decoration enhancement,                                              |