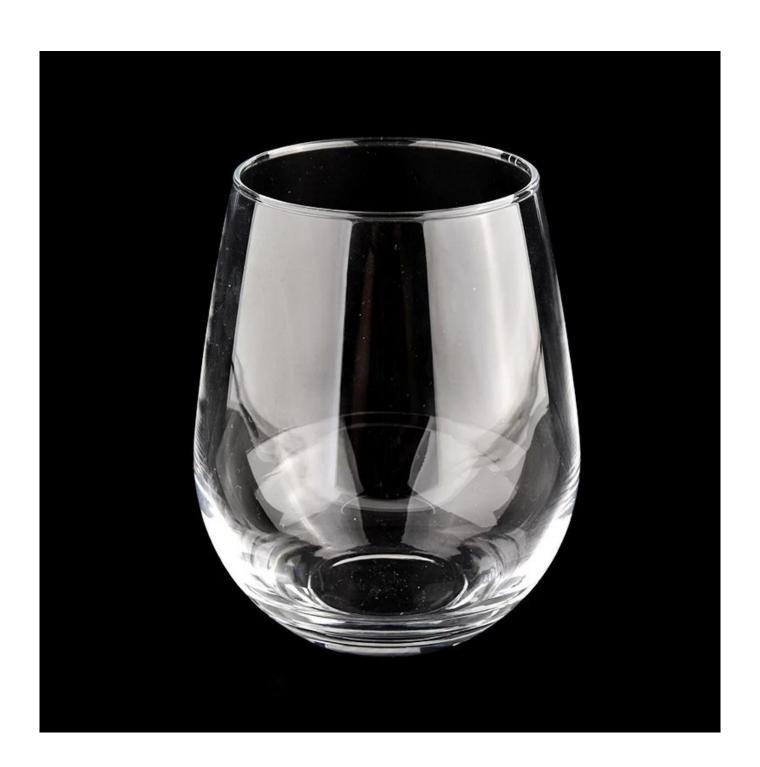

#### **Product description**

| Sample masa        | <ol> <li>5 days if there is glass shape and size</li> <li>15 days, if you need new shapes and sizes glass</li> </ol> |
|--------------------|----------------------------------------------------------------------------------------------------------------------|
| Measure            | Item No.:SGJX21111702 Top dia:76 mm Bottom dia: 46 mm Height: 120 mm Weight: 225 g Capacity: 620 ml                  |
| Pembungkusan       | Normal packing, Individual gift box, PVC box, window box, color box, white box, etc                                  |
| Delivery masa      | Within 35 days after the sample and order confirmed                                                                  |
| Pembayaran<br>term | 30% deposit by T/T in advance and the balance against the copy of B/L                                                |
| Shipment           | By sea,by air,by Express and your shipping agent is acceptable                                                       |
| Usage Occasion     | Home decor, Wedding Decoration, Wedding Favors, Decoration enhancement,                                              |