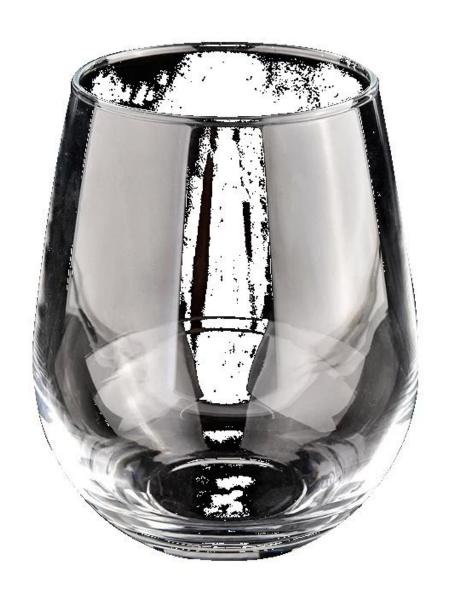

#### **Product description**

| Sample masa        | <ol> <li>5 days if there is glass shape and size</li> <li>15 days, if you need new shapes and sizes glass</li> </ol> |
|--------------------|----------------------------------------------------------------------------------------------------------------------|
| Measure            | Item No.:SGJX21111702 Top dia:76 mm Bottom dia: 46 mm Height: 120 mm Weight: 225 g Capacity: 620 ml                  |
| Pembungkusan       | Normal packing, Individual gift box, PVC box, window box, color box, white box, etc                                  |
| Delivery masa      | Within 35 days after the sample and order confirmed                                                                  |
| Pembayaran<br>term | 30% deposit by T/T in advance and the balance against the copy of B/L                                                |
| Shipment           | By sea,by air,by Express and your shipping agent is acceptable                                                       |
| Usage Occasion     | Home decor, Wedding Decoration, Wedding Favors, Decoration enhancement,                                              |