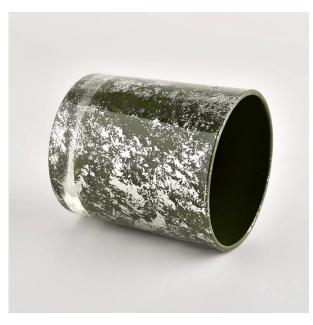

# Flexible size design can be expanded quickly Your market

Top DIA.: 80mm

Bottom diameter: 74mm

Height: 90mm. Capacity: 300ml. Weight: 290g

We translate your ideas into creative spices products, we sell yourself in the local market.

#### feature of product

- 1. High quality home decorative glass incense bottle.
- 2. Applicable to hotel, wedding, etc.
- 3. Meet the function of ASTM test products.