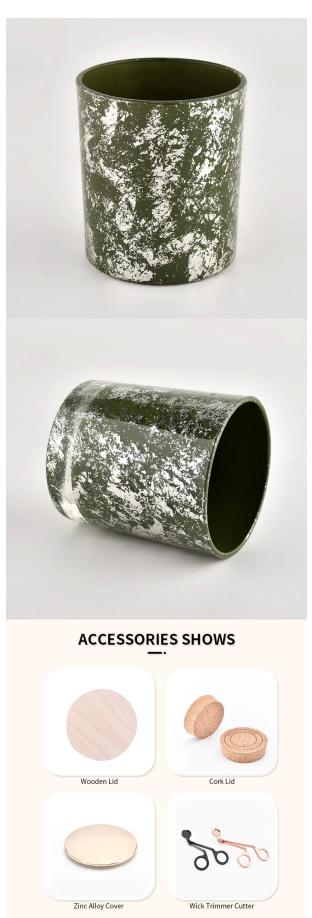

# Flexible size design can be expanded quickly Your market

Top DIA.: 80mm

Bottom diameter: 74mm

Height: 90mm. Capacity: 300ml. Weight: 290g

We translate your ideas into creative spices products, we sell yourself in the local market.

#### feature of product

- 1. High quality home decorative glass incense bottle.
- 2. Applicable to hotel, wedding, etc.
- 3. Meet the function of ASTM test products.

#### Let you choose

- 1. Various drawings and sizes are available.
- 2. Any painted, cutting, plating, laser model processing tool.
- 3. Shrink film, color gift box, white gift box and other special packaging. We have a quality control committee.
- 5. We have seminars and professional warehouses to ensure delivery time.