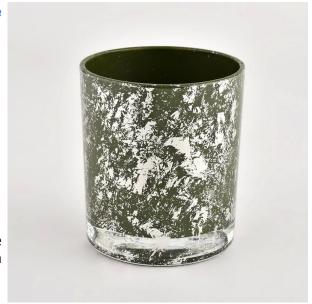

# Flexible size design can be expanded quickly Your market

Top DIA.: 80mm

Bottom diameter: 74mm

Height: 90mm. Capacity: 300ml. Weight: 290g

We translate your ideas into creative spices products, we sell yourself in the local market.

#### feature of product

- 1. High quality home decorative glass incense bottle.
- 2. Applicable to hotel, wedding, etc.
- 3. Meet the function of ASTM test products.