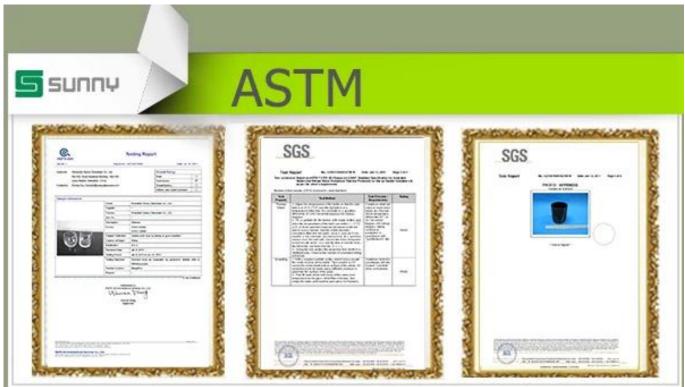

|                        |
|                  | 1. Different designs and sizes for choice                                  |                        |
|                  | 2 .Any color painted, electroplate, pattern laser carver processing        | I                      |
| For your choices | 3. Special package like shrink wrap, color gift box, white gift box        | etc.                   |
|                  | 4. We have exclusive workers for quality control                           |                        |
|                  | 5. We have professional workshop and warehouse to ensure the delivery time |                        |



Every day is sunny day







## Similar Products Link

Every day is sunny day







## Our Company & Sample Room Every day is surray day











## Method of application:

- 1. Using it under guide of the adult
- 2. Washing it with clean or boiling water before usage
- 3. No touching the rim of glass cup, try to take the bottom or the handle of it

## **Cautions:**

- 1. Beer, red wine, white wine, beverage or hot water not be too full
- 2. To avoid to hurt your children's hand , please put it in the place where they can't reach

- 3. Avoid dropping ,Collision and strong impact
- 4. Not available for microwave oven
- 5. To prevent it from cracking, do not put it over open fire directly

For more <u>candle holder</u> or any glassware, please visit our website: http://www.okcandle.com/

Or here may help you know more about us: FAQ