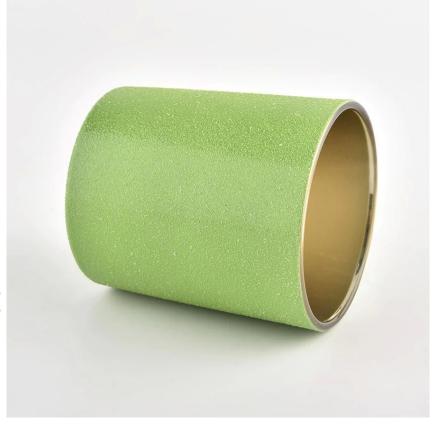

# 8 oz green glass candle jars with gold inside

Sunny Glatwares not only places OEM / ODM orders, but also helps many brands to start with product concepts.

Why choose Sunny.

# Flexible dimensions design can expand rapidly your market

Top dia: 80 mm Bottom dia: 75 mm Height: 90 mm Weight: 284 g Capcity: 290ml

MOQ: 3000 PCS

We transform your ideas into creative fragrant products and we sell ourselves on the local market.