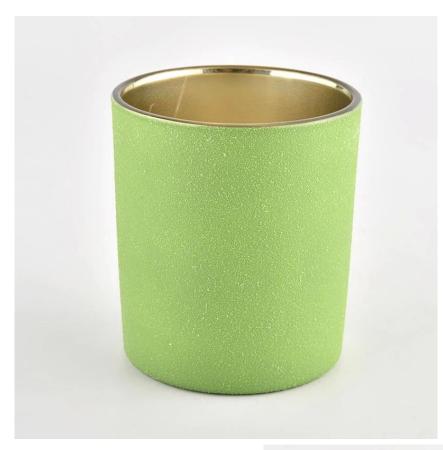

# 8 oz green glass candle jars with gold inside

Sunny Glatwares not only places OEM / ODM orders, but also helps many brands to start with product concepts.

Why choose Sunny.

# Flexible dimensions design can expand rapidly your market

Top dia: 80 mm Bottom dia: 75 mm Height: 90 mm Weight: 284 g Capcity: 290ml

MOQ: 3000 PCS

We transform your ideas into creative fragrant products and we sell ourselves on the local market.