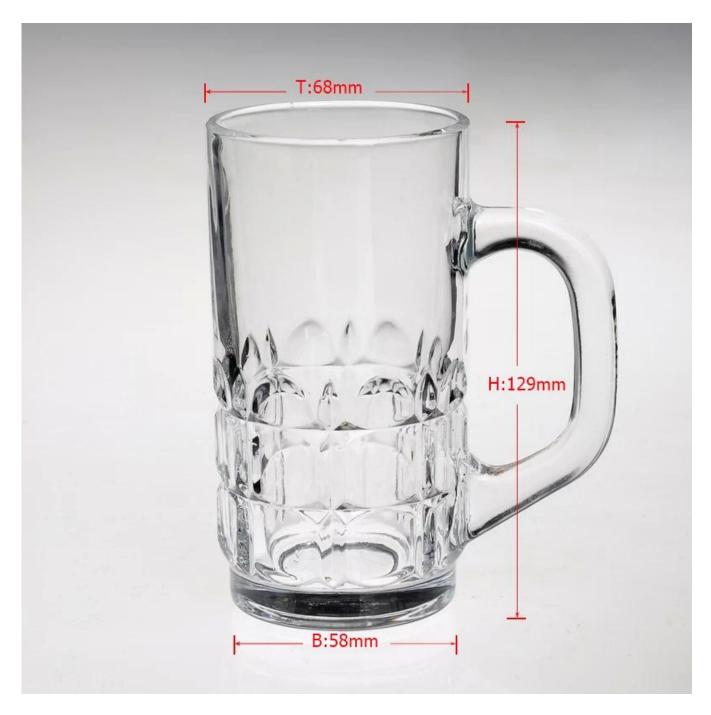

t Features | 2. Suitable for used in hotel, home, etc.                                  |
|                  | 3. It is eco-friendly                                                      |
|                  | 4. Meet CE & FDA test & CA 65 test                                         |
|                  | 1. Different designs and sizes for choice                                  |
|                  | 2 .Any color painted, frost, electroplate, pattern laser carver processing |
| For your choices | 3. Special package like shrink wrap, color gift box, white gift box etc.   |
|                  | 4. We have exclusive workers for quality control                           |
|                  | 5. We have professional workshop and warehouse to ensure the delivery time |

## **Product Photo:**



## **Related Products:**



hight white glass mug



clear water glass mug



wholesale glass mug

## **Company Show:**



**Factory Show:** 



For more **glass mug** or any glassware,

please visit our website: <a href="http://www.okcandle.com/">http://www.okcandle.com/</a>
Or here may help you know more about us: FAQ