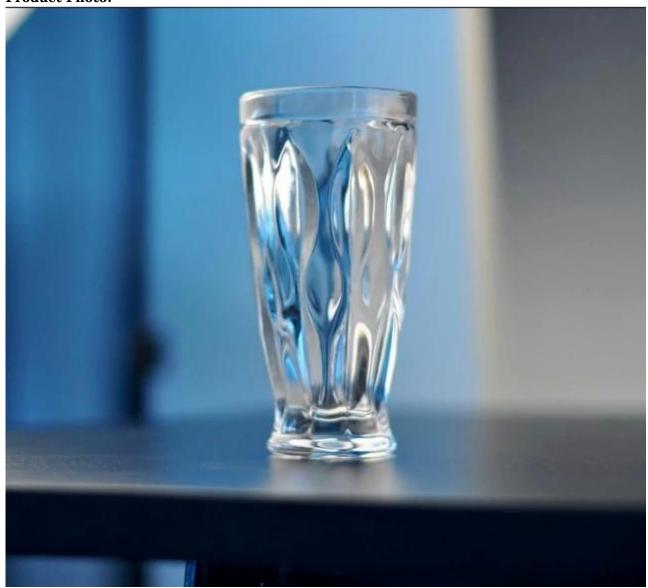

|
| Features        | 3. Lead free glass                                                        |
|                 | 4. Dishwasher safe                                                        |
|                 |                                                                           |
|                 | 1. Special package like shrink wrap, color gift box, white gift box etc:  |
| For your choose |                                                                           |
|                 | 3. Different size and shapes meet your needs.                             |
|                 | 4. DIY logal                                                              |
|                 |                                                                           |

## **Product Photo:**